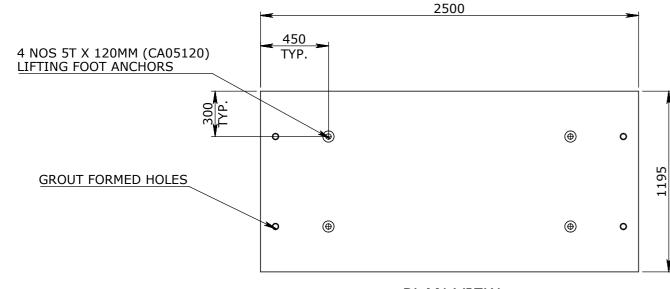

5.

- 1. REFER TO GENERAL TOLERANCES UNO
- 2. ALL LIFTING POINTS TO BE USED WHEN LIFTING
- 3. MINIMUM STRENGTH OF CONCRETE SHALL BE
- 25MPA AT THE TIME OF LIFTING
- 4. NOMINAL COVER TO REINFORCEMENT 35MM
- REFER TO ANCON LIFTING ARRANGEMENT PLAN 5.
- 6. BOX CULVERTS COMPLIES TO AS1597.2-2013