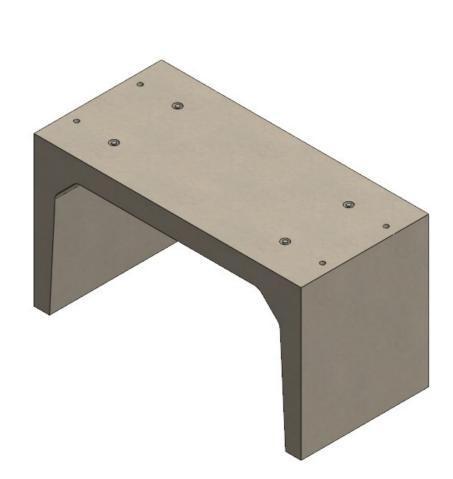

5.

- 1. REFER TO GENERAL TOLERANCES UNO
- 2. ALL LIFTING POINTS TO BE USED WHEN LIFTING
- 3. MINIMUM STRENGTH OF CONCRETE SHALL BE
- 25MPA AT THE TIME OF LIFTING
- 4. NOMINAL COVER TO REINFORCEMENT 35MM
- REFER TO ANCON LIFTING ARRANGEMENT PLAN 5.
- 6. BOX CULVERTS COMPLIES TO AS1597.2-2013



±5mm







TO ANY OTHER PARTY IN ANY FORM AND THAT ALL CO NS AND PATENTS VEST IN INFRASTRUCTURE TO BE COPIED.RE

IRF REF

1800 065 356

(07) 3714 0444

IN 1M LENGTH

## **ISOMETRIC VIEW**

## END VIEW

|                     | PART/PRODUCT #                                     | Q    | ίποη | E #        | 0     | ORDER #   |          |
|---------------------|----------------------------------------------------|------|------|------------|-------|-----------|----------|
|                     | TMR CULVERT                                        |      |      |            |       |           |          |
|                     | REINFORCEMENT COMPUTATION                          | P    | IT # |            | 1     | ITEM TYPE |          |
|                     |