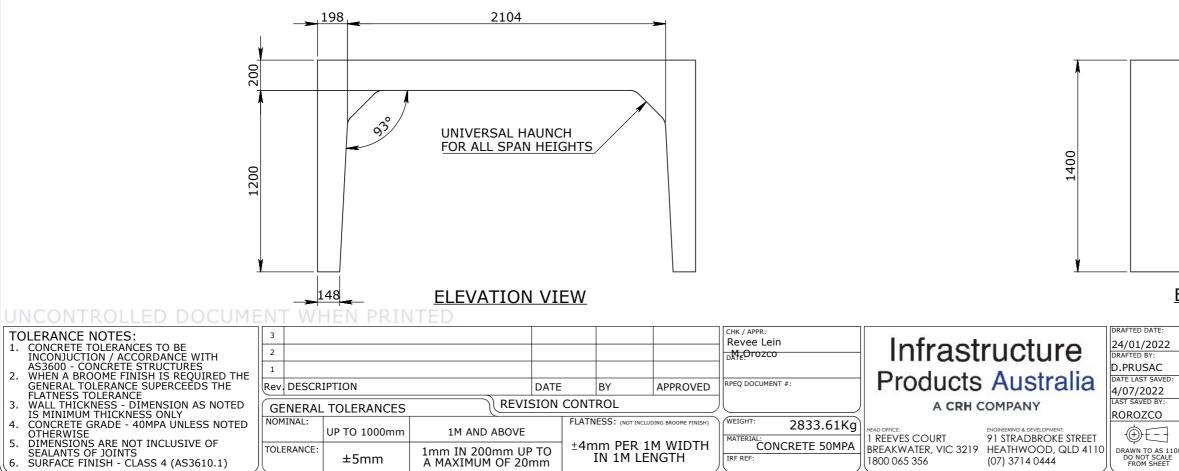

5.

- 1. REFER TO GENERAL TOLERANCES UNO
- 2. ALL LIFTING POINTS TO BE USED WHEN LIFTING
- 3. MINIMUM STRENGTH OF CONCRETE SHALL BE
- 25MPA AT THE TIME OF LIFTING
- 4. NOMINAL COVER TO REINFORCEMENT 35MM
- REFER TO ANCON LIFTING ARRANGEMENT PLAN 5.
- 6. BOX CULVERTS COMPLIES TO AS1597.2-2013

±5mm

TO ANY OTHER PARTY IN ANY FORM AND THAT ALL CO NS AND PATENTS VEST IN INFRASTRUCTURE TO BE COPIED.RE

IRF REF

1800 065 356

(07) 3714 0444

IN 1M LENGTH