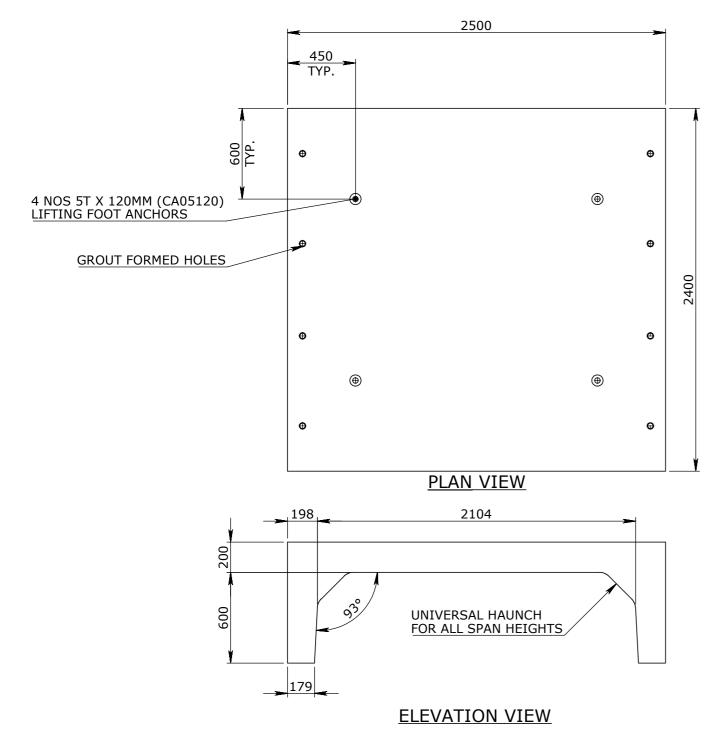

## **CULVERT NOTES:**

- 1. REFER TO GENERAL TOLERANCES UNO
- 2. ALL LIFTING POINTS TO BE USED WHEN LIFTING
- MINIMUM STRENGTH OF CONCRETE SHALL BE 25MPA AT THE TIME OF LIFTING
- 4. NOMINAL COVER TO REINFORCEMENT 35MM
- REFER TO ANCON LIFTING ARRANGEMENT PLAN
- 6. BOX CULVERTS COMPLIES TO AS1597.2-2013

## ISOMETRIC VIEW

DRAWING #

50207181

**END VIEW** 

TOLERANCE NOTES:

1. CONCRETE TOLERANCES TO BE INCONJUCTION / ACCORDANCE WITH AS3600 - CONCRETE STRUCTURES

2. WHEN A BROOME FINISH IS REQUIRED THE GENERAL TOLERANCE SUPERCEEDS THE FLATNESS TOLERANCE

3. WALL THICKNESS - DIMENSION AS NOTED IS MINIMUM THICKNESS ONLY

4. CONCRETE GRADE - 40MPA UNLESS NOTED OTHERWISE OTHERWISE
DIMENSIONS ARE NOT INCLUSIVE OF
SEALANTS OF JOINTS
SURFACE FINISH - CLASS 4 (AS3610.1)

## Infrastructure Products Australia

A CRH COMPANY

ENGINEERING & DEVELOPMENT:
91 STRADBROKE STREET 1 REEVES COURT BREAKWATER, VIC 3219 HEATHWOOD, QLD 4110 (07) 3714 0444

| DRAFTED DATE:    | PART/PRODUCT #                                    | QUOTE #  | ORDER #      |
|------------------|---------------------------------------------------|----------|--------------|
| 24/01/2022       | TMR CULVERT                                       |          |              |
| DRAFTED BY:      | REINFORCEMENT COMPUTATION                         | PIT #    | ITEM TYPE    |
| D.PRUSAC         |                                                   | 50207181 | BOX CULVERTS |
| DATE LAST SAVED: | CLIENT                                            | ·        | •            |
| 4/07/2022        | CUBIS SYSTEMS                                     |          |              |
| LAST SAVED BY:   | PROJECT DESC                                      |          |              |
| ROROZCO          | BOX CULVERTS                                      |          |              |
| ₩ <u>E</u> -     | BOX CULVERT TMR 2100x600-2A 2400mm NOMINAL LENGTH |          |              |