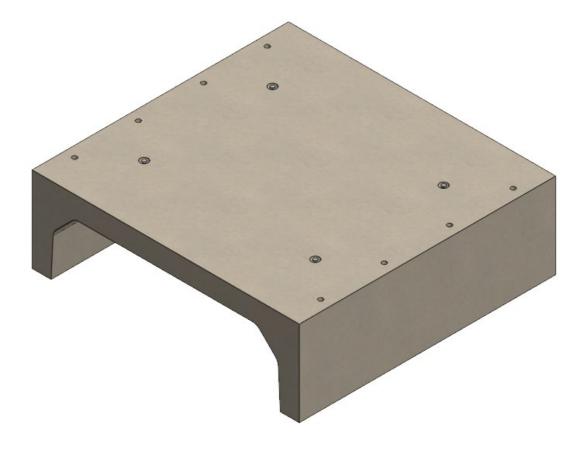

## ISOMETRIC VIEW

DRAWING #

50207181

**END VIEW** 

TOLERANCE NOTES:

1. CONCRETE TOLERANCES TO BE INCONJUCTION / ACCORDANCE WITH AS3600 - CONCRETE STRUCTURES

2. WHEN A BROOME FINISH IS REQUIRED THE GENERAL TOLERANCE SUPERCEEDS THE FLATNESS TOLERANCE

## Infrastructure Products Australia

A CRH COMPANY

ENGINEERING & DEVELOPMENT:
91 STRADBROKE STREET 1 REEVES COURT BREAKWATER, VIC 3219 HEATHWOOD, QLD 4110 (07) 3714 0444

| DRAFTED DATE:    | PART/PRODUCT #                                    | QUOTE #  | ORDER #      |
|------------------|---------------------------------------------------|----------|--------------|
| 24/01/2022       | TMR CULVERT                                       |          |              |
| DRAFTED BY:      | REINFORCEMENT COMPUTATION                         | PIT #    | ITEM TYPE    |
| D.PRUSAC         |                                                   | 50207181 | BOX CULVERTS |
| DATE LAST SAVED: | CLIENT                                            | ·        | •            |
| 4/07/2022        | CUBIS SYSTEMS                                     |          |              |
| LAST SAVED BY:   | PROJECT DESC                                      |          |              |
| ROROZCO          | BOX CULVERTS                                      |          |              |
| ₩ <u>E</u> -     | BOX CULVERT TMR 2100x600-2A 2400mm NOMINAL LENGTH |          |              |