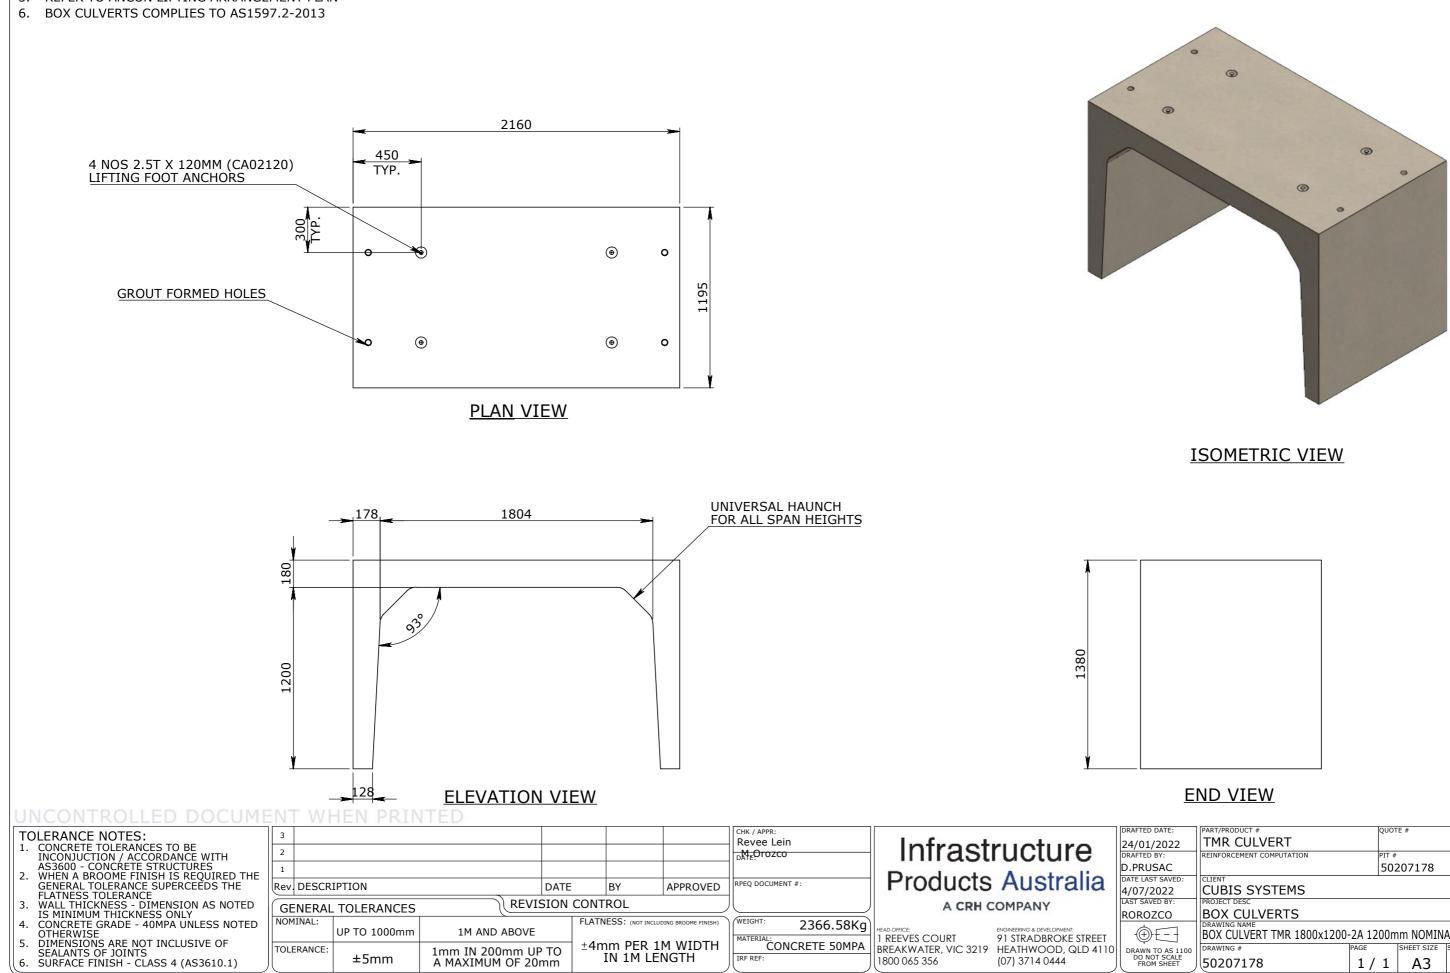

## **CULVERT NOTES:**

- 1. REFER TO GENERAL TOLERANCES UNO
- 2. ALL LIFTING POINTS TO BE USED WHEN LIFTING
- 3. MINIMUM STRENGTH OF CONCRETE SHALL BE
- 25MPA AT THE TIME OF LIFTING
- 4. NOMINAL COVER TO REINFORCEMENT 35MM
- REFER TO ANCON LIFTING ARRANGEMENT PLAN 5.

|                     | PART/PRODUCT #                                     |      | QUOT  | E #        | ORDER #  | ORDER #   |  |
|---------------------|----------------------------------------------------|------|-------|------------|----------|-----------|--|
|                     | TMR CULVERT                                        |      |       |            |          |           |  |
|                     | REINFORCEMENT COMPUTATION                          |      | PIT # |            | ITEM TYP | ITEM TYPE |  |
|                     |                                                    |      | 502   | 207178     | BOX 0    | CULVERTS  |  |
|                     | CLIENT                                             |      |       |            |          |           |  |
|                     | CUBIS SYSTEMS                                      |      |       |            |          |           |  |
|                     | PROJECT DESC                                       |      |       |            |          |           |  |
|                     | BOX CULVERTS                                       |      |       |            |          |           |  |
|                     | DRAWING NAME REV.                                  |      |       |            |          |           |  |
|                     | BOX CULVERT TMR 1800x1200-2A 1200mm NOMINAL LENGTH |      |       |            |          |           |  |
| 00                  | DRAWING #                                          | PAGE |       | SHEET SIZE | SCALE    |           |  |
|                     | 50207178                                           | 1/   | 1     | A3         | 1:25     |           |  |
| PRODUCTS AUSTRALIA. |                                                    |      |       |            |          |           |  |