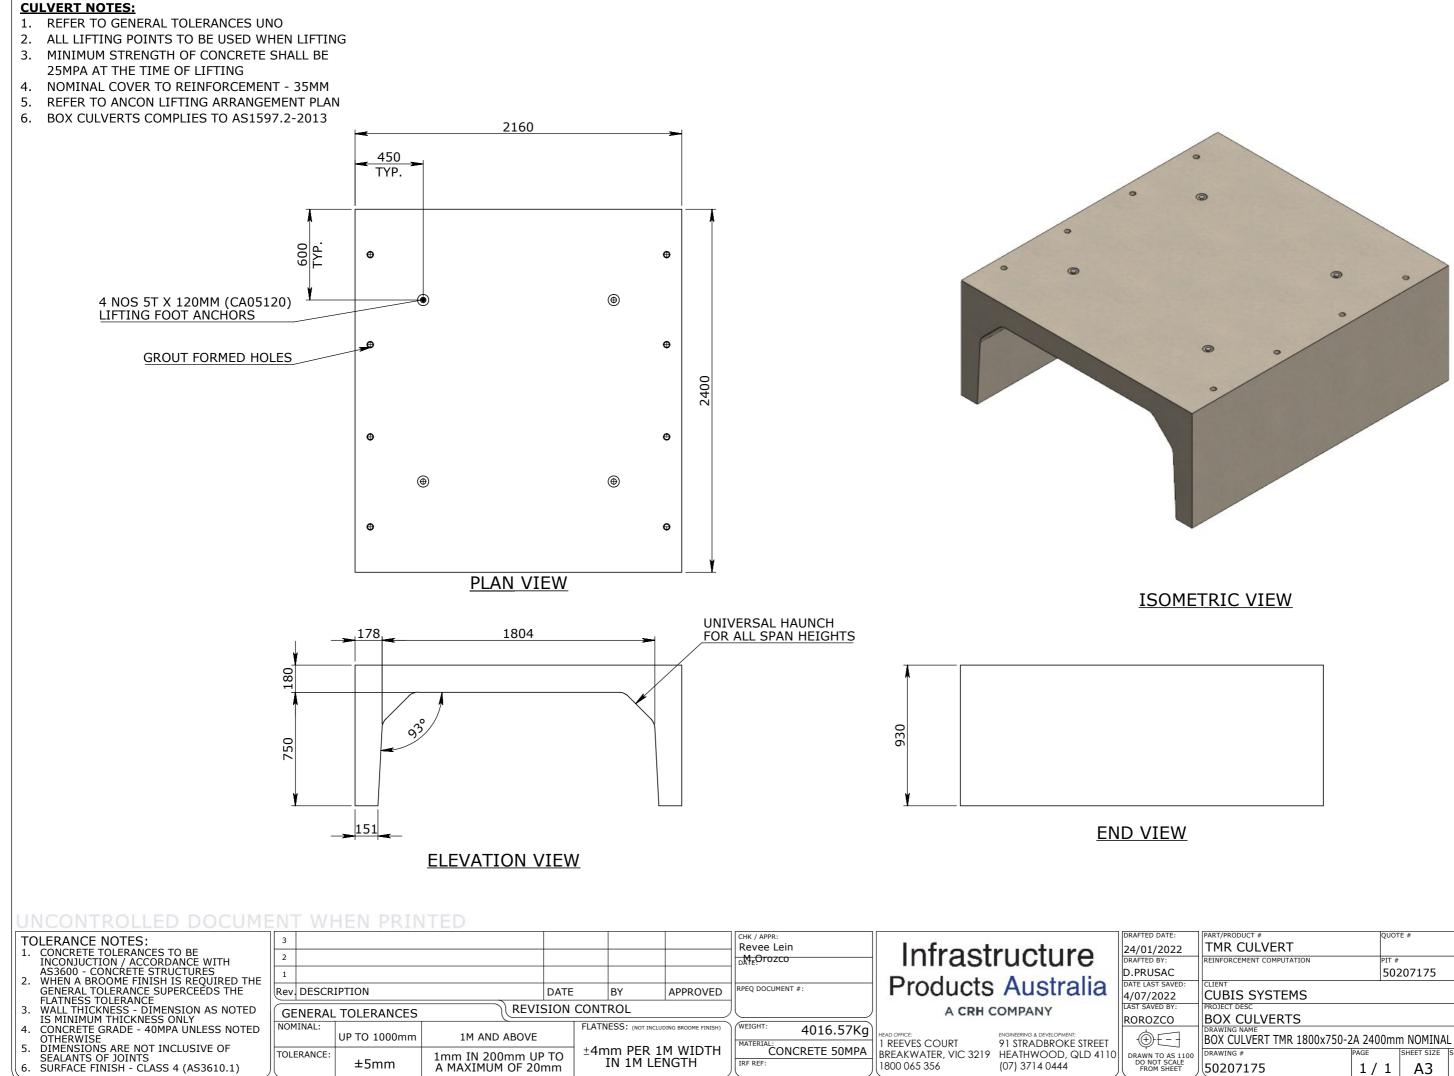

| _                 | PART/PRODUCT #                                                    |      | louo  | FF #       |       | ORDER #   |          |  |
|-------------------|-------------------------------------------------------------------|------|-------|------------|-------|-----------|----------|--|
|                   | TMR CULVERT                                                       |      | QUU   | 12 #       |       | ORDER #   |          |  |
|                   | REINFORCEMENT COMPUTATION                                         |      | PIT # | :          |       | ITEM TYPE |          |  |
|                   |                                                                   |      | 50    | 207175     |       | BOX (     | CULVERTS |  |
|                   | CLIENT                                                            |      |       |            |       |           |          |  |
|                   | CUBIS SYSTEMS                                                     |      |       |            |       |           |          |  |
|                   | PROJECT DESC                                                      |      |       |            |       |           |          |  |
|                   | BOX CULVERTS                                                      |      |       |            |       |           |          |  |
|                   | DRAWING NAME<br>BOX CULVERT TMR 1800x750-2A 2400mm NOMINAL LENGTH |      |       |            |       |           |          |  |
|                   |                                                                   |      |       |            |       |           |          |  |
|                   | DRAWING #                                                         | PAGE |       | SHEET SIZE | SCALE |           |          |  |
| J                 | 50207175                                                          | 1/   | 1     | A3         | 1     | :25       |          |  |
| RODUCTS AUSTRALIA |                                                                   |      |       |            |       |           |          |  |