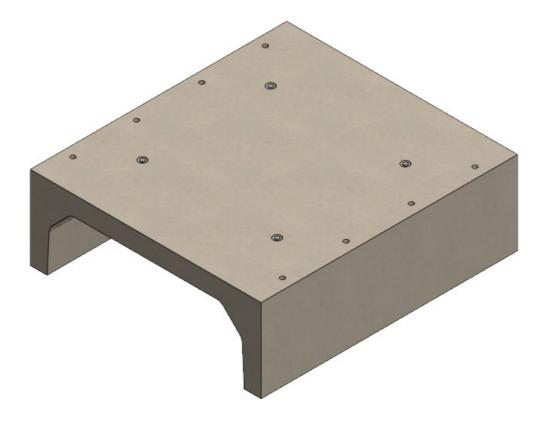

## ISOMETRIC VIEW

50207173

**END VIEW** 

TOLERANCE NOTES:

1. CONCRETE TOLERANCES TO BE INCONJUCTION / ACCORDANCE WITH AS3600 - CONCRETE STRUCTURES

2. WHEN A BROOME FINISH IS REQUIRED THE GENERAL TOLERANCE SUPERCEEDS THE FLATNESS TOLERANCE

## **CULVERT NOTES:**

- 1. REFER TO GENERAL TOLERANCES UNO
- 2. ALL LIFTING POINTS TO BE USED WHEN LIFTING
- MINIMUM STRENGTH OF CONCRETE SHALL BE 25MPA AT THE TIME OF LIFTING
- 4. NOMINAL COVER TO REINFORCEMENT 35MM
- REFER TO ANCON LIFTING ARRANGEMENT PLAN
- 6. BOX CULVERTS COMPLIES TO AS1597.2-2013