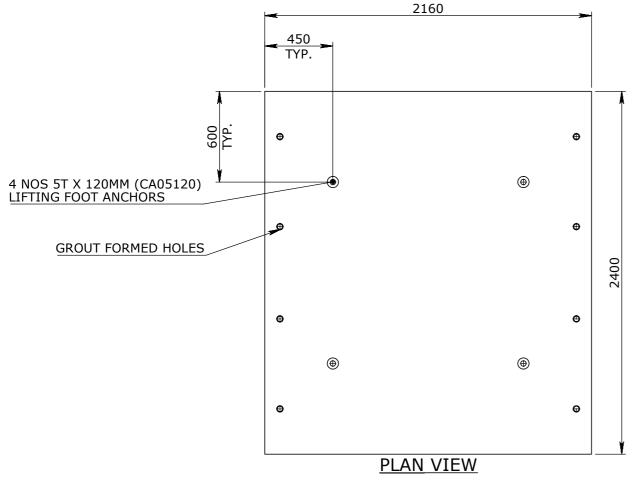

## **CULVERT NOTES:**

- 1. REFER TO GENERAL TOLERANCES UNO
- 2. ALL LIFTING POINTS TO BE USED WHEN LIFTING
- MINIMUM STRENGTH OF CONCRETE SHALL BE 25MPA AT THE TIME OF LIFTING
- 4. NOMINAL COVER TO REINFORCEMENT 35MM
- REFER TO ANCON LIFTING ARRANGEMENT PLAN
- 6. BOX CULVERTS COMPLIES TO AS1597.2-2013

| RAFTED DATE:    | PART/PRODUCT #            | QUOTE #  | ORDER #      |
|-----------------|---------------------------|----------|--------------|
| 4/01/2022       | TMR CULVERT               |          |              |
| RAFTED BY:      | REINFORCEMENT COMPUTATION | PIT #    | ITEM TYPE    |
| .PRUSAC         |                           | 50207173 | BOX CULVERTS |
| ATE LAST SAVED: | CLIENT                    | •        |              |
| /07/2022        | CUBIS SYSTEMS             |          |              |
| AST SAVED BY:   | PROJECT DESC              |          |              |
| OROZCO          | BOX CULVERTS              |          |              |
|                 | I DRAWING NAME            |          | 25.4         |

BOX CULVERT TMR 1800x600-2A 2400mm NOMINAL LENGTH

Α3

IN 1M LENGTH