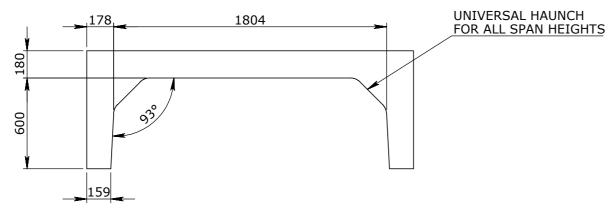

**ELEVATION VIEW** 

Revee Lein DA PEOROZCO RPEQ DOCUMENT #: 3742.96Kg

CHK / APPR:

Infrastructure Products Australia A CRH COMPANY

1 REEVES COURT CONCRETE 50MPA

ENGINEERING & DEVELOPMENT:
91 STRADBROKE STREET BREAKWATER, VIC 3219 HEATHWOOD, QLD 4110

BOX CULVERT TMR 1800x600-2A 2400mm NOMINAL LENGTH

Α3

IN 1M LENGTH