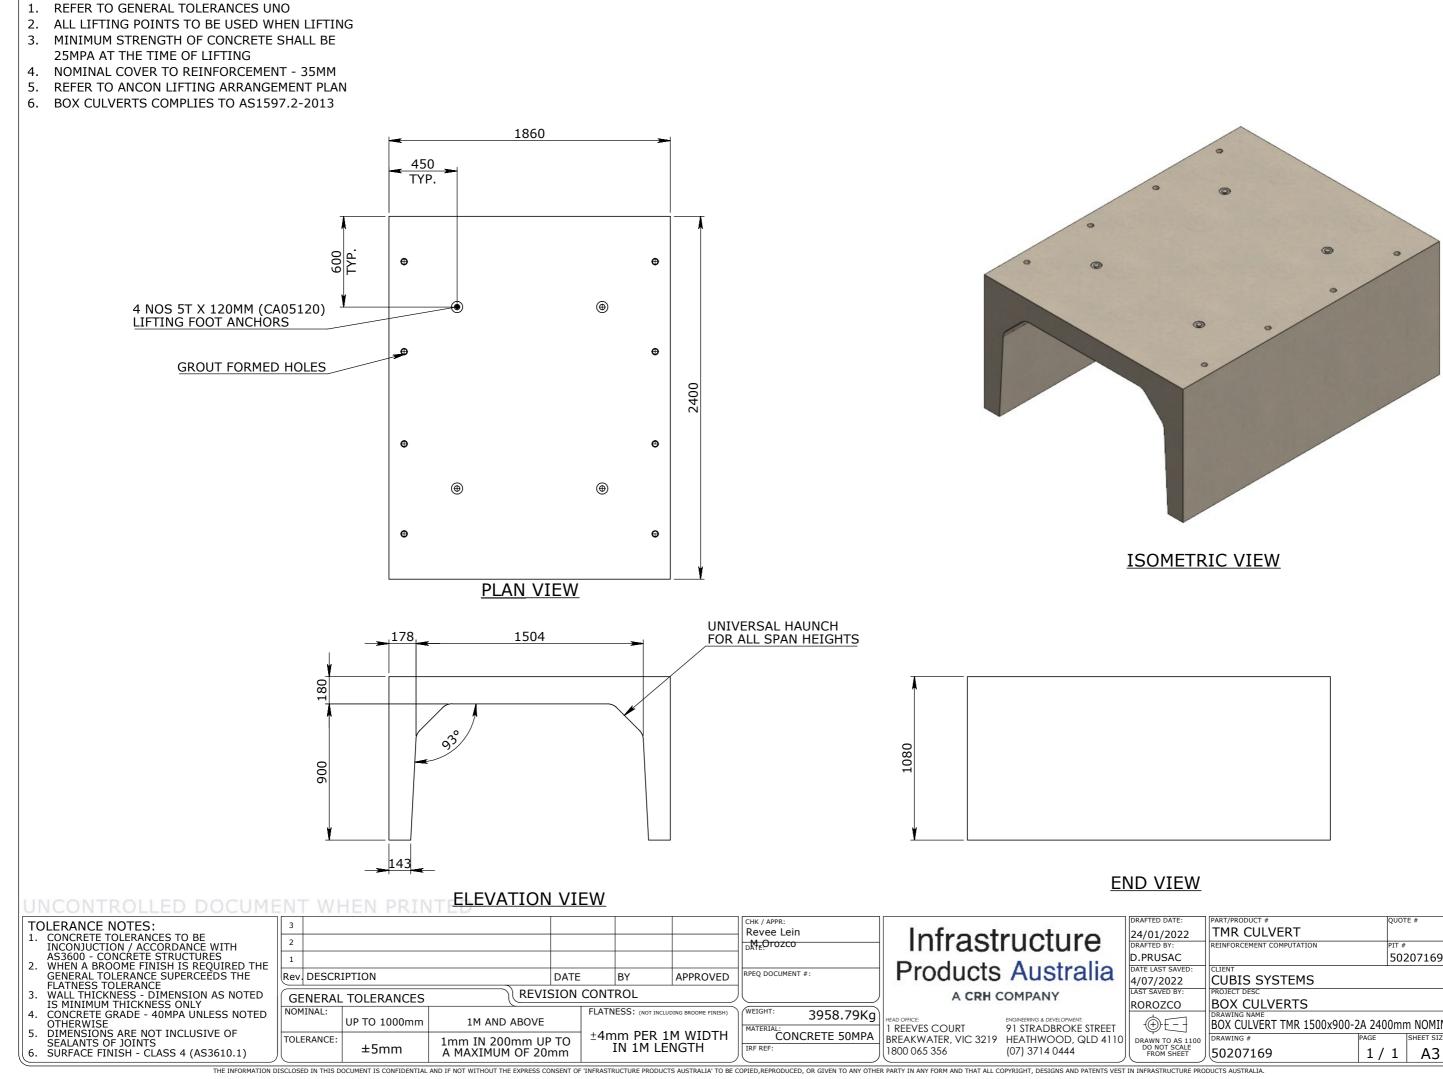

**CULVERT NOTES:** 

|     | PART/PRODUCT #                                    |      | QUO   | TE #       | ORDE  | ORDER #   |          |  |
|-----|---------------------------------------------------|------|-------|------------|-------|-----------|----------|--|
|     | TMR CULVERT                                       |      |       |            |       |           |          |  |
|     | REINFORCEMENT COMPUTATION                         |      | PIT # | ŧ          | ITEM  | ITEM TYPE |          |  |
|     |                                                   |      | 50    | 207169     | BO    | ХС        | CULVERTS |  |
|     | CLIENT                                            |      |       |            |       |           |          |  |
|     | CUBIS SYSTEMS                                     |      |       |            |       |           |          |  |
|     | PROJECT DESC                                      |      |       |            |       |           |          |  |
|     | BOX CULVERTS                                      |      |       |            |       |           |          |  |
|     | BOX CULVERT TMR 1500x900-2A 2400mm NOMINAL LENGTH |      |       |            |       |           |          |  |
|     |                                                   |      |       |            |       |           |          |  |
| 0   | DRAWING #                                         | PAGE |       | SHEET SIZE | SCALE |           |          |  |
| J   | 50207169                                          | 1/   | 1     | A3         | 1:25  | 5         |          |  |
| ROI | DUCTS AUSTRALIA.                                  |      |       |            |       |           |          |  |