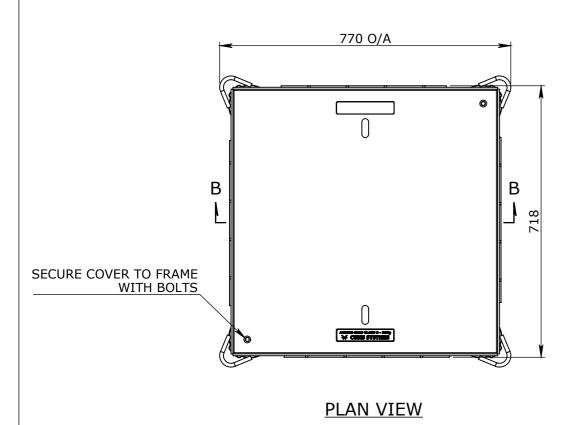

SSEMBLY DRAWING # 50204844 1/2 A3

SECTION B-B

SECTION C-C

|                         | NAME:       |               |       |        | REV        |  |  |  |  |
|-------------------------|-------------|---------------|-------|--------|------------|--|--|--|--|
| CUBIS GMS COVER PROJECT |             |               |       |        |            |  |  |  |  |
| DRAWING No:             |             |               |       |        |            |  |  |  |  |
|                         | 50204844    |               |       |        |            |  |  |  |  |
|                         | DRAFTED BY: | DRAFTED DATE: | PAGE: | SHEET: | SCALE UNO: |  |  |  |  |
|                         | ACHAO       | 30/03/2021    | 2/2   | A3     | 1:10       |  |  |  |  |