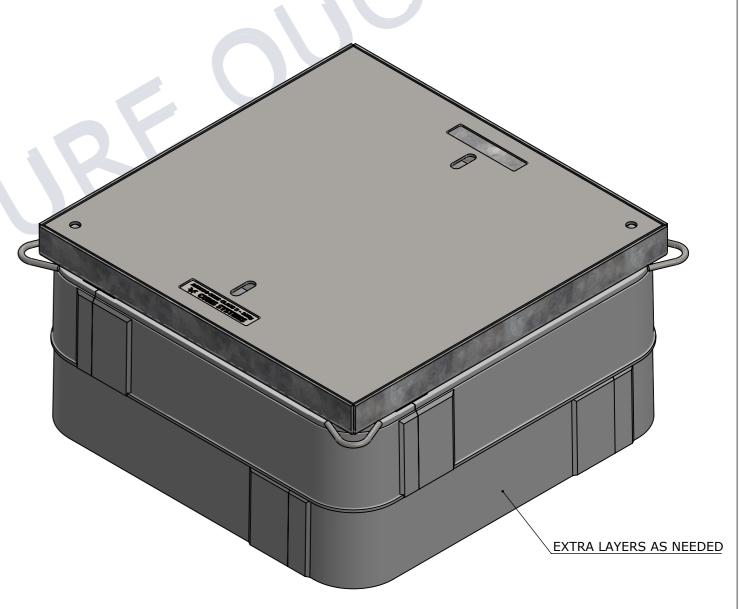

| BOM:50204844 |      |                 |                                  |        |  |  |  |
|--------------|------|-----------------|----------------------------------|--------|--|--|--|
| ITEM #       | QTY. | PART #          | DESCRIPTION                      | WEIGHT |  |  |  |
| 1            | 1    | NPD20-017-05-01 | CUBIS GMS COVER, FRAME           | 15.76  |  |  |  |
| 2            | 1    | NPD20-017-05-02 | CUBIS GMS COVER, LID             | 27.53  |  |  |  |
| 3            | 1    | NPD20-017-05-03 | 600X600 GMS NAME PLATE           | 0.0    |  |  |  |
| 4            | 4    | 50201118        | STAKKABOX CONNECT HS LEFT 600mm  | 1.98   |  |  |  |
| 5            | 4    | 50201141        | STAKKABOX CONNECT HS RIGHT 600mm | 3.94   |  |  |  |