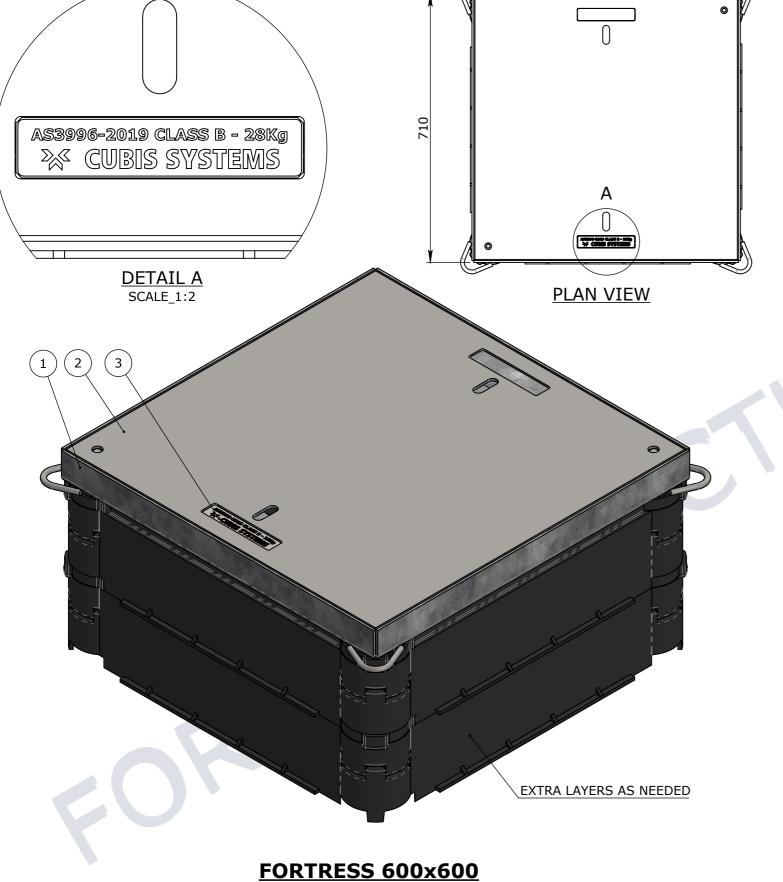

| BOM:50204844 |      |                 |                                  |        |  |  |  |
|--------------|------|-----------------|----------------------------------|--------|--|--|--|
| ITEM #       | QTY. | PART #          | DESCRIPTION                      | WEIGHT |  |  |  |
| 1            | 1    | NPD20-017-05-01 | CUBIS GMS COVER, FRAME           | 15.76  |  |  |  |
| 2            | 1    | NPD20-017-05-02 | CUBIS GMS COVER, LID             | 27.53  |  |  |  |
| 3            | 1    | NPD20-017-05-03 | 600X600 GMS NAME PLATE           | 0.0    |  |  |  |
| 4            | 4    | 50201118        | STAKKABOX CONNECT HS LEFT 600mm  | 1.98   |  |  |  |
| 5            | 4    | 50201141        | STAKKABOX CONNECT HS RIGHT 600mm | 3.94   |  |  |  |

| RAFTED DATE:    | PART/PRODUCT #            | Q  |
|-----------------|---------------------------|----|
| /06/2020        | NPD20-016-05              |    |
| RAFTED BY:      | REINFORCEMENT COMPUTATION | P. |
|                 |                           | l  |
| ATE LAST SAVED: | CLIENT                    | _  |
| /04/2021        | CUBIS SYSTEMS             |    |
| ST SAVED BY:    | PROJECT DESC              | _  |
| ABEYSINGH       | CUBIS GMS COVER PROJECT   | Τ  |
| ♠F1             | 600x600 GMS COVER ASSE    | Μ  |

SSEMBLY DRAWING # 50204844 1/2 A3

SECTION B-B

SECTION C-C

|                         | NAME:       |               |       |        | REV        |  |  |  |  |
|-------------------------|-------------|---------------|-------|--------|------------|--|--|--|--|
| CUBIS GMS COVER PROJECT |             |               |       |        |            |  |  |  |  |
| DRAWING No:             |             |               |       |        |            |  |  |  |  |
|                         | 50204844    |               |       |        |            |  |  |  |  |
|                         | DRAFTED BY: | DRAFTED DATE: | PAGE: | SHEET: | SCALE UNO: |  |  |  |  |
|                         | ACHAO       | 30/03/2021    | 2/2   | A3     | 1:10       |  |  |  |  |