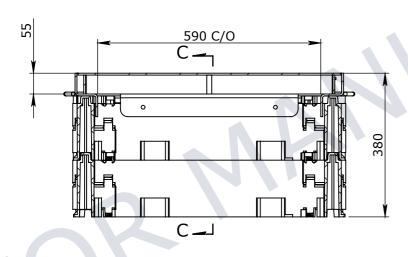

SSEMBLY DRAWING # 50204844 1/2 A3

SECTION B-B

SECTION C-C

|                         | NAME:       |               |       |        | REV        |  |  |  |  |
|-------------------------|-------------|---------------|-------|--------|------------|--|--|--|--|
| CUBIS GMS COVER PROJECT |             |               |       |        |            |  |  |  |  |
| DRAWING No:             |             |               |       |        |            |  |  |  |  |
|                         | 50204844    |               |       |        |            |  |  |  |  |
|                         | DRAFTED BY: | DRAFTED DATE: | PAGE: | SHEET: | SCALE UNO: |  |  |  |  |
|                         | ACHAO       | 30/03/2021    | 2/2   | A3     | 1:10       |  |  |  |  |