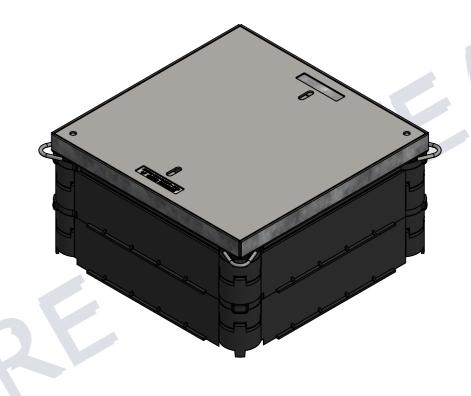

| BOM:50204844 |      |                 |                                  |        |  |  |  |
|--------------|------|-----------------|----------------------------------|--------|--|--|--|
| ITEM #       | QTY. | PART #          | DESCRIPTION                      | WEIGHT |  |  |  |
| 1            | 1    | NPD20-017-05-01 | CUBIS GMS COVER, FRAME           | 15.76  |  |  |  |
| 2            | 1    | NPD20-017-05-02 | CUBIS GMS COVER, LID             | 27.53  |  |  |  |
| 3            | 1    | NPD20-017-05-03 | 600X600 GMS NAME PLATE           | 0.0    |  |  |  |
| 4            | 4    | 50201118        | STAKKABOX CONNECT HS LEFT 600mm  | 1.98   |  |  |  |
| 5            | 4    | 50201141        | STAKKABOX CONNECT HS RIGHT 600mm | 3.94   |  |  |  |