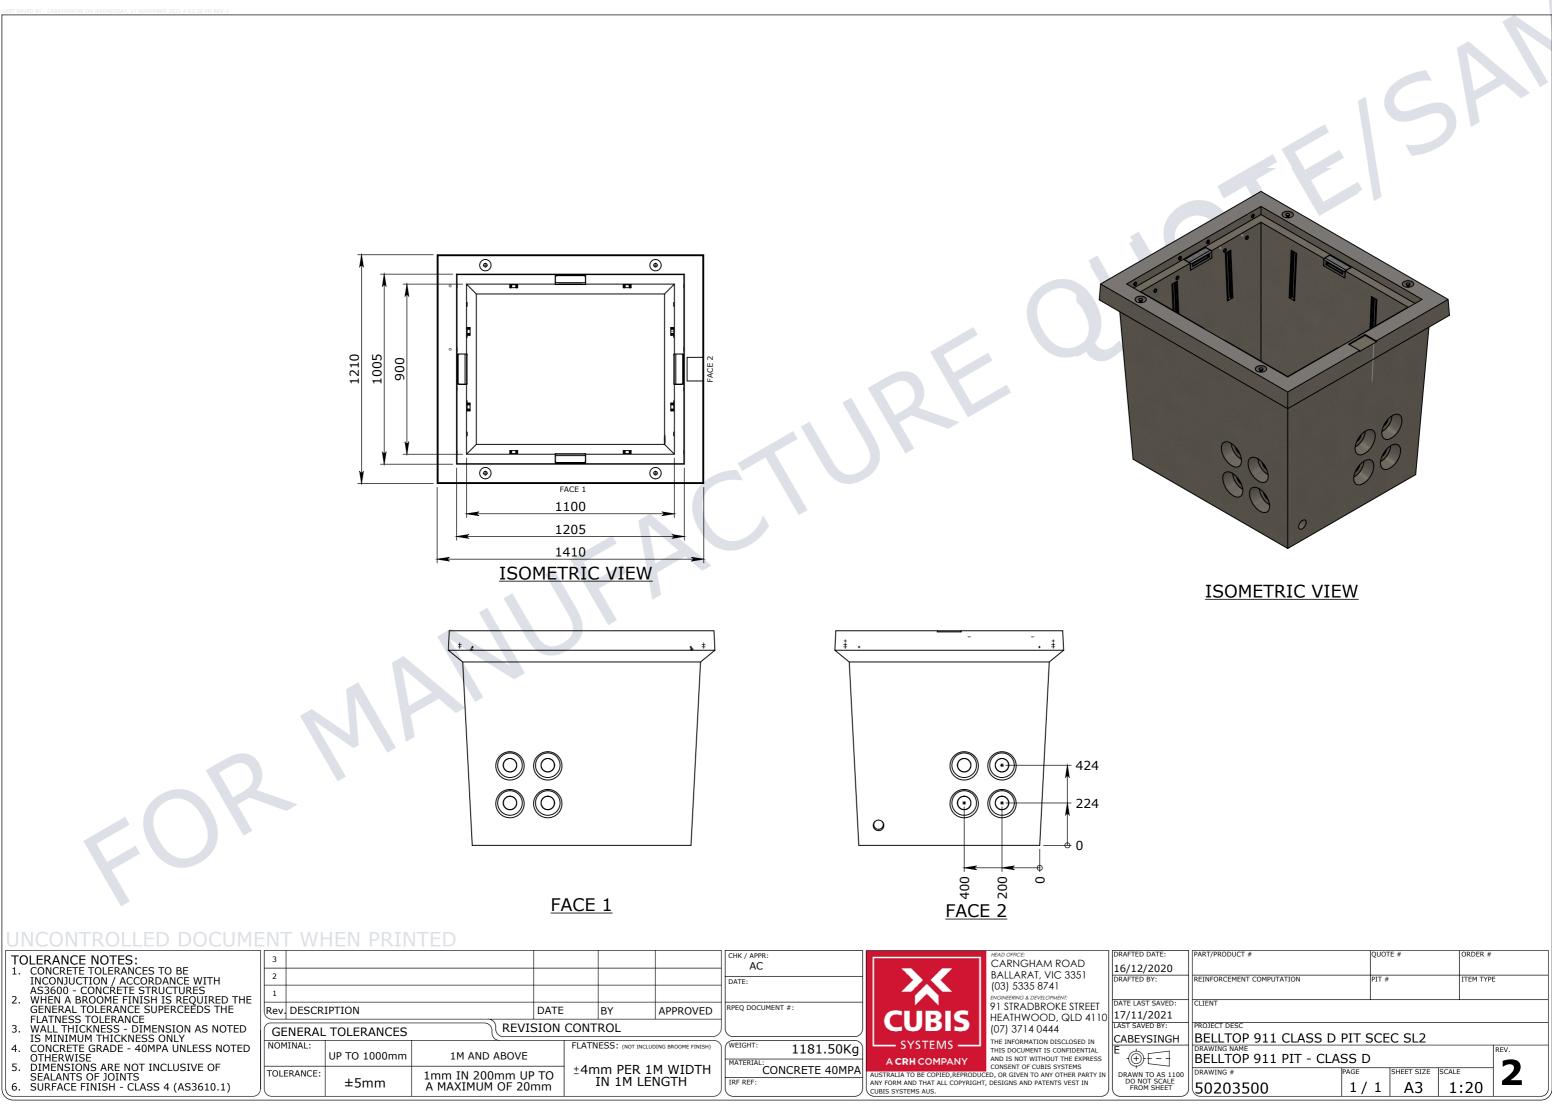

|                            |                                           |      |            |       | - |  |  |  |
|----------------------------|-------------------------------------------|------|------------|-------|---|--|--|--|
|                            |                                           |      |            |       |   |  |  |  |
| ATE LAST SAVED:            | CLIENT                                    |      |            |       |   |  |  |  |
| 7/11/2021                  |                                           |      |            |       |   |  |  |  |
| AST SAVED BY:              | PROJECT DESC                              |      |            |       |   |  |  |  |
| CABEYSINGH                 | BELLTOP 911 CLASS D PIT SCEC SL2          |      |            |       |   |  |  |  |
|                            | DRAWING NAME<br>BELLTOP 911 PIT - CLASS D |      |            |       |   |  |  |  |
| DRAWN TO AS 1100           | DRAWING #                                 | PAGE | SHEET SIZE | SCALE |   |  |  |  |
| DO NOT SCALE<br>FROM SHEET | 50203500                                  | 1/1  | A3         | 1:20  |   |  |  |  |
|                            |                                           |      |            |       |   |  |  |  |