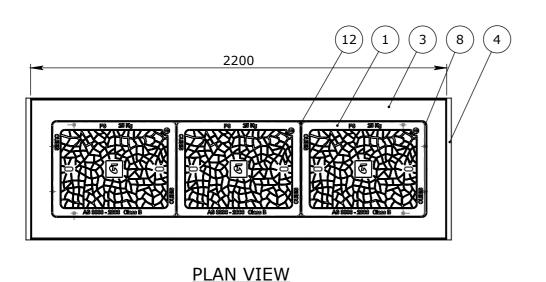

**ELEVATION VIEW** 

ISOMETRIC VIEW

583.74Kg

ISOMETRIC VIEW

| LINICONITO | OLLED | DOCLIME | DDINTED |
|------------|-------|---------|---------|
| UNCONIR    | ULLED |         | PRINIED |

TOLERANCE NOTES:

1. CONCRETE TOLERANCES TO BE
 INCONJUCTION / ACCORDANCE WITH
 AS3600 - CONCRETE STRUCTURES