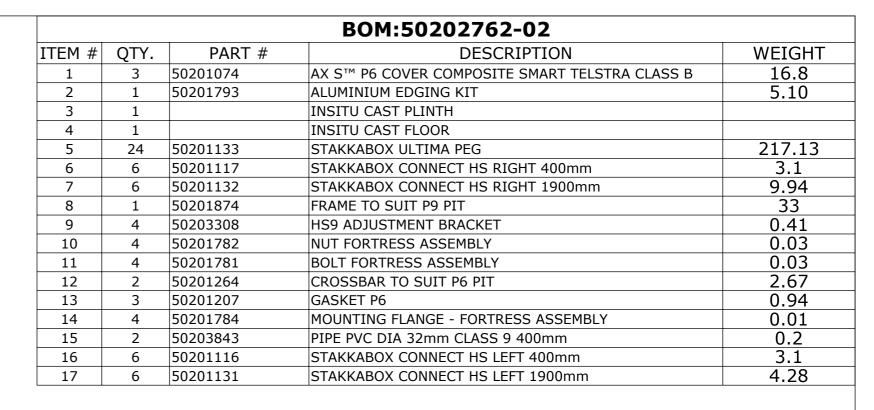

A MAXIMUM OF 20mm

| Infrastructure     |
|--------------------|
| Products Australia |
| A CRH COMPANY      |

1 REEVES COURT 91 STRADBROKE STREET BREAKWATER, VIC 3219 HEATHWOOD, QLD 4110 1800 065 356

|                            | ISSUE                 | DATE       | CLIEN      | IT APPROVAL |  |  |
|----------------------------|-----------------------|------------|------------|-------------|--|--|
|                            | А                     | 16/06/2022 |            |             |  |  |
| DRAFTED DATE:              | PART/PRODUCT #        |            | QUOTE #    | ORDER #     |  |  |
| 16/06/2022                 | 50202762              |            |            |             |  |  |
| DRAFTED BY:                | REINFORCEMENT COMPUTA | TION       | PIT #      | ITEM TYPE   |  |  |
| P.ADAMS                    |                       |            |            |             |  |  |
|                            | CLIENT                |            |            |             |  |  |
| 16/06/2022                 | CUBIS SYSTEMS/AUSPITS |            |            |             |  |  |
| LAST SAVED BY:             | PROJECT DESC          |            |            |             |  |  |
| NBRADIC                    | HS9 KIT               |            |            |             |  |  |
| ⊕ [ ]                      | HS9 CONCEPT           | PIT        |            | REV.        |  |  |
| DRAWN TO AS 1100           | DRAWING #             | PAGE       | SHEET SIZE | SCALE       |  |  |
| DO NOT SCALE<br>FROM SHEET | 50202762-0            | 2 1/       | 1 A3       | 1:20        |  |  |