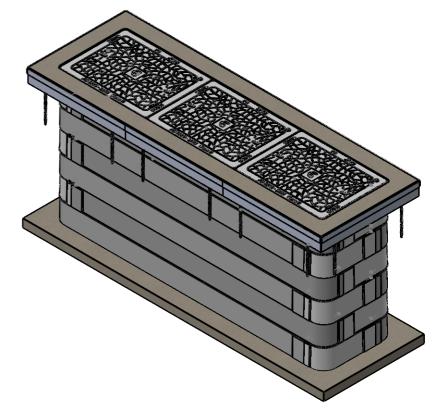

**ELEVATION VIEW** 



ISOMETRIC VIEW

583.74Kg



ISOMETRIC VIEW

| LINICONITO | OLLED | DOCLIME | DDINTED |
|------------|-------|---------|---------|
| UNCONIR    | ULLED |         | PRINIED |

TOLERANCE NOTES:

1. CONCRETE TOLERANCES TO BE
 INCONJUCTION / ACCORDANCE WITH
 AS3600 - CONCRETE STRUCTURES

2. WHEN A BROOM FINISH IS REQUIRED THE
 GENERAL TOLERANCE SUPERCEDES THE
 FLATNESS TOLERANCE

3. WALL THICKNESS - DIMENSION AS NOTED
 IS MINIMUM THICKNESS ONLY

4. CONCRETE GRADE - 40MPA UNLESS NOTED
 OTHERWISE

CONCRETE GRADE - 40017A ONLESS 110.1
 OTHERWISE
 DIMENSIONS ARE NOT INCLUSIVE OF SEALANTS OF JOINTS
 SURFACE FINISH - CLASS 4 (AS3610.1)

|                             | . 1 11 1                            | I VVI      | ILIA I IZII  |              |                   |  |          |                   |                     |