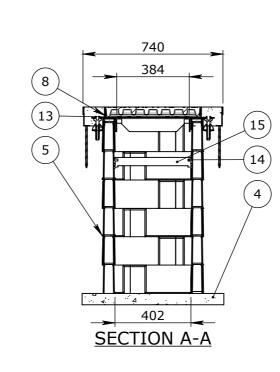

**ELEVATION VIEW** 

ISOMETRIC VIEW

583.74Kg

ISOMETRIC VIEW

| LINICONITO | OLLED | DOCLIME | DDINTED |
|------------|-------|---------|---------|
| UNCONIR    | ULLED |         | PRINIED |

TOLERANCE NOTES:

1. CONCRETE TOLERANCES TO BE
 INCONJUCTION / ACCORDANCE WITH
 AS3600 - CONCRETE STRUCTURES