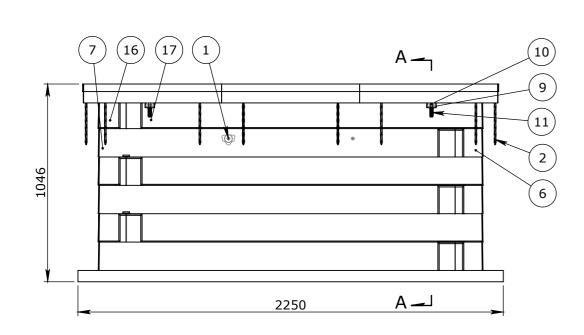

**ELEVATION VIEW** 

ISOMETRIC VIEW

583.74Kg

ISOMETRIC VIEW

| LINICONITO | OLLED | DOCLIME | DDINTED |
|------------|-------|---------|---------|
| UNCONIR    | ULLED |         | PRINIED |

TOLERANCE NOTES:

1. CONCRETE TOLERANCES TO BE
 INCONJUCTION / ACCORDANCE WITH
 AS3600 - CONCRETE STRUCTURES