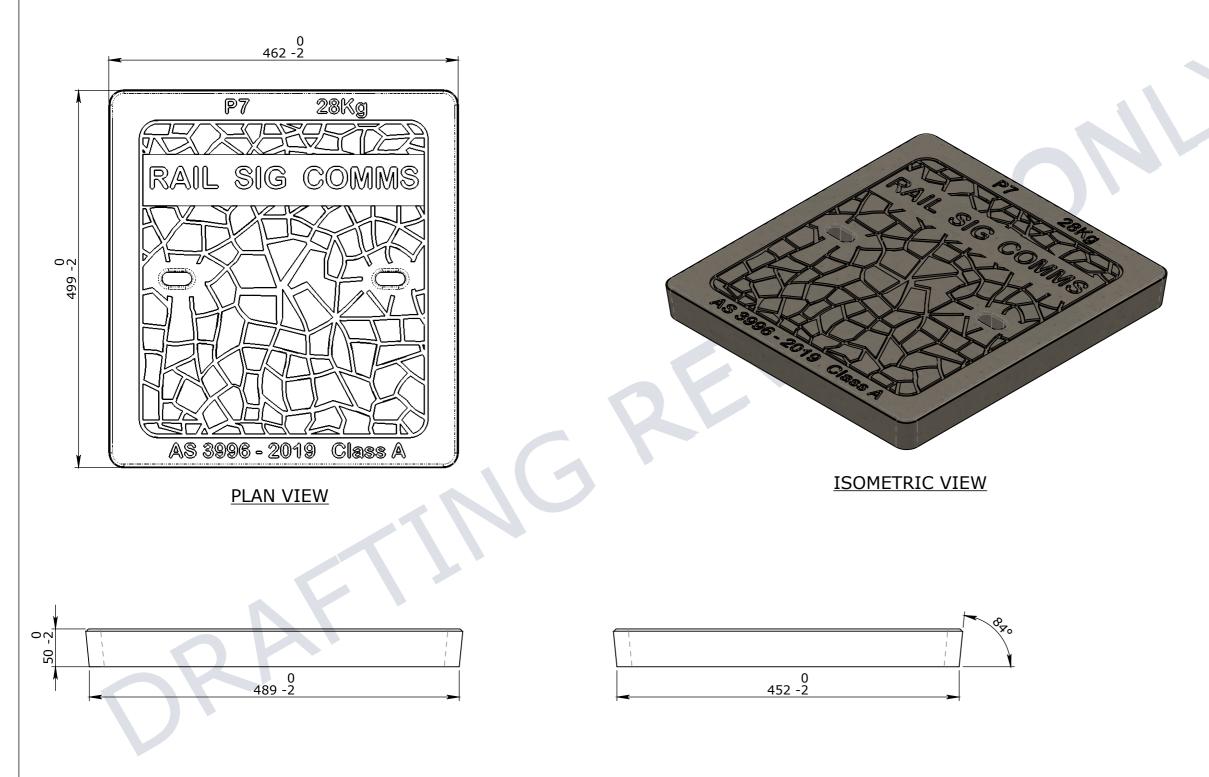

- CONCRETE NOTE:
  1. REFER TO GENERAL TOLERANCES UNO
  2. GRADE OF CONCRETE 40MPA
  3. MINIMUM STRENGTH OF CONCRETE SHALL BE 25MPA AT THE TIME OF LIFTING

## UNCONTROLLED DOCUMENT WHEN PRINTED

| -                                                                       |            |                |                            |          |        |                 |                     |                  |                                 |                                                                                                               |                                                |    |
|-------------------------------------------------------------------------|------------|----------------|----------------------------|----------|--------|-----------------|---------------------|------------------|---------------------------------|---------------------------------------------------------------------------------------------------------------|------------------------------------------------|----|
| TOLERANCE NOTES:                                                        | 3          |                |                            |          |        |                 |                     | CHK / APPR:      |                                 |                                                                                                               | DRAFTED DATE:                                  | F  |
| 1. CONCRETE TOLERANCES TO BE<br>INCONJUCTION / ACCORDANCE WITH          | 2 UPDAT    | ED ORIENTATION |                            | 02/07    | 7/20   |                 |                     | DATE:            |                                 | BALLAKAT, VIC 3331                                                                                            | 20/04/2020<br>DRAFTED BY:                      | ╞  |
| AS3600 - CONCRETE STRUCTURES<br>2. WHEN A BROOME FINISH IS REQUIRED THE | 1 UPDAT    | ED LOGO        |                            | 23/04    | l/20 0 | CA              | CA                  |                  |                                 | (03) 5335 8741                                                                                                | P.GONCALVES                                    |    |
| GENERAL TOLERANCE SUPERCEEDS THE                                        | Rev. DESCR | IPTION         |                            | DATE     |        | BY              | APPROVED            | RPEQ DOCUMENT #: |                                 | ENGINEERING & DEVELOPMENT:<br>2 STRADBROKE STREET                                                             | DATE LAST SAVED: 13/08/2021                    |    |
| FLATNESS TOLERANCE<br>3. WALL THICKNESS - DIMENSION AS NOTED            | GENERAL    | TOLERANCES     | J                          | REVISION | CONTR  | ROL             |                     |                  |                                 | HEATHWOOD, QLD 4110                                                                                           | LAST SAVED BY:                                 | ļþ |
| IS MINIMUM THICKNESS ONLY<br>4. CONCRETE GRADE - 40MPA UNLESS NOTED     | NOMINAL:   |                |                            |          | FLATNE | ESS: (NOT INCLU | DING BROOME FINISH) | WEIGHT: 28Kg     | SYSTEMS                         | (07) 3714 0444                                                                                                | NBRADIC                                        | ∦  |
| OTHERWISE<br>5. DIMENSIONS ARE NOT INCLUSIVE OF                         |            | UP TO 1000mm   | 1M AND A                   | -        | +4m    | m DED 1         | M WIDTH             | MATERIAL         | THE INFORMATION DISCLOSED IN TH | IS DOCUMENT IS CONFIDENTIAL AND IS                                                                            | ⊕                                              |    |
| SEALANTS OF JOINTS<br>6. SURFACE FINISH - CLASS 4 (AS3610.1)            | TOLERANCE: | ±5mm           | 1mm IN 200m<br>A MAXIMUM C |          |        | N 1M LE         |                     |                  | COPIED, REPRODUCED, OR GIVEN TO | ANY OF CUBIS SYSTEMS AUSTRALIA TO BE<br>ANY OTHER PARTY IN ANY FORM AND<br>PATENTS VEST IN CUBIS SYSTEMS AUS. | DRAWN TO AS 1100<br>DO NOT SCALE<br>FROM SHEET |    |
| 0. SOM / REE TIMISH CENSS (//SS010.1)                                   |            |                |                            | 2011111  |        |                 |                     |                  | THAT ALL COPTRIGHT, DESIGNS AND | FATENTS VEST IN CODIS STATEMS A03.                                                                            |                                                | 1  |

|   | PART/PRODUCT #                                              |      | QUOT  | Έ#         | ORDER # |           |   |  |  |  |
|---|-------------------------------------------------------------|------|-------|------------|---------|-----------|---|--|--|--|
|   | 50202594                                                    |      |       |            |         |           |   |  |  |  |
| 4 |                                                             |      |       |            |         | ITEM TYPE |   |  |  |  |
|   | REINFORCEMENT COMPUTATION                                   |      | PIT # |            |         | TIEMITPE  |   |  |  |  |
| 5 |                                                             |      |       |            |         |           |   |  |  |  |
|   | CLIENT                                                      |      |       |            | •       |           |   |  |  |  |
|   | CUBIS SYSTEMS CATALOGUE                                     |      |       |            |         |           |   |  |  |  |
|   | PROJECT DESC                                                |      |       |            |         |           |   |  |  |  |
|   | AX S <sup>™</sup> P7 COVER CONCRETE RAIL SIGN COMMS CLASS A |      |       |            |         |           |   |  |  |  |
|   | DRAWING NAME                                                |      |       |            |         | REV.      |   |  |  |  |
|   | CONCRETE COVER P7 RAIL SIGN COMMS CLASS A                   |      |       |            |         |           |   |  |  |  |
| 5 | DRAWING #                                                   | PAGE |       | SHEET SIZE | SCALE   | / F       | 5 |  |  |  |
|   | 50202594                                                    | 1/   | 1     | A3         | 1:5     |           | 7 |  |  |  |
| / | 00000000                                                    | ,    |       |            |         |           | _ |  |  |  |