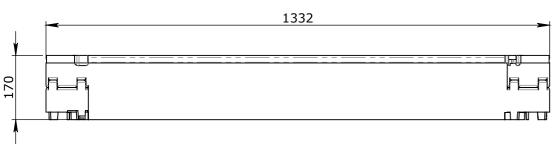

| BOM:50202357 |          |                                        |        |  |  |
|--------------|----------|----------------------------------------|--------|--|--|
| ITEM #       | PART #   | DESCRIPTION                            | WEIGHT |  |  |
| 2            | 50202357 | RISER KIT, HS STAKKABOX FORTRESS 150MM | 10.8   |  |  |
| 2            | 5001760  | STAKKABOX™ FORTRESS 1220XD150          | 3.8    |  |  |
| 3            | 50201762 | STAKKABOX™ FORTRESS 445XD150           | 1.2    |  |  |

ISOMETRIC VIEW

**ELEVATION VIEW** 

**END VIEW** 

TOLERANCE NOTES:

1. CONCRETE TOLERANCES TO BE INCONJUCTION / ACCORDANCE WITH AS3600 - CONCRETE STRUCTURES

2. WHEN A BROOM FINISH IS REQUIRED THE GENERAL TOLERANCE SUPERCEDES THE FLATNESS TOLERANCE