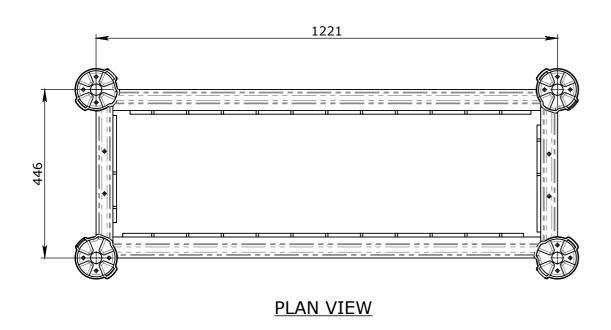

| BOM:50202357 |          |                                        |        |  |  |
|--------------|----------|----------------------------------------|--------|--|--|
| ITEM #       | PART #   | DESCRIPTION                            | WEIGHT |  |  |
| 2            | 50202357 | RISER KIT, HS STAKKABOX FORTRESS 150MM | 10.8   |  |  |
| 2            | 5001760  | STAKKABOX™ FORTRESS 1220XD150          | 3.8    |  |  |
| 3            | 50201762 | STAKKABOX™ FORTRESS 445XD150           | 1.2    |  |  |

ISOMETRIC VIEW

**ELEVATION VIEW** 

**END VIEW** 

TOLERANCE NOTES:

1. CONCRETE TOLERANCES TO BE INCONJUCTION / ACCORDANCE WITH AS3600 - CONCRETE STRUCTURES

2. WHEN A BROOM FINISH IS REQUIRED THE GENERAL TOLERANCE SUPERCEDES THE FLATNESS TOLERANCE