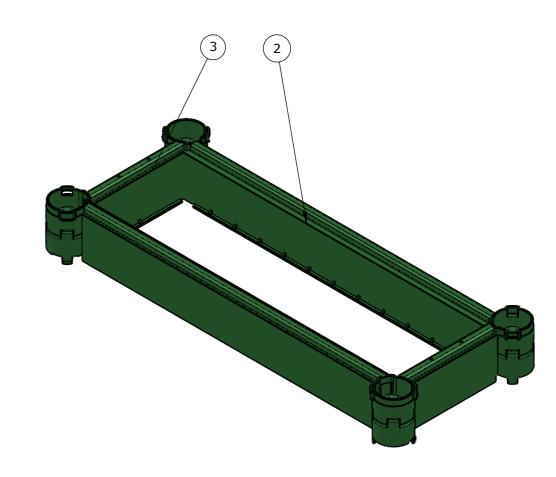

| BOM:50202357 |          |                                        |        |  |  |
|--------------|----------|----------------------------------------|--------|--|--|
| ITEM #       | PART #   | DESCRIPTION                            | WEIGHT |  |  |
| 2            | 50202357 | RISER KIT, HS STAKKABOX FORTRESS 150MM | 10.8   |  |  |
| 2            | 5001760  | STAKKABOX™ FORTRESS 1220XD150          | 3.8    |  |  |
| 3            | 50201762 | STAKKABOX™ FORTRESS 445XD150           | 1.2    |  |  |

ISOMETRIC VIEW

**ELEVATION VIEW** 

**END VIEW** 

TOLERANCE NOTES:

1. CONCRETE TOLERANCES TO BE INCONJUCTION / ACCORDANCE WITH AS3600 - CONCRETE STRUCTURES

2. WHEN A BROOM FINISH IS REQUIRED THE GENERAL TOLERANCE SUPERCEDES THE FLATNESS TOLERANCE