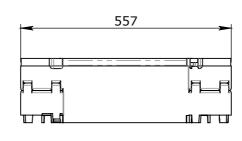

| BOM:50202357 |          |                                        |        |  |  |
|--------------|----------|----------------------------------------|--------|--|--|
| ITEM #       | PART #   | DESCRIPTION                            | WEIGHT |  |  |
| 2            | 50202357 | RISER KIT, HS STAKKABOX FORTRESS 150MM | 10.8   |  |  |
| 2            | 5001760  | STAKKABOX™ FORTRESS 1220XD150          | 3.8    |  |  |
| 3            | 50201762 | STAKKABOX™ FORTRESS 445XD150           | 1.2    |  |  |

ISOMETRIC VIEW

**ELEVATION VIEW** 

**END VIEW** 

TOLERANCE NOTES:

1. CONCRETE TOLERANCES TO BE INCONJUCTION / ACCORDANCE WITH AS3600 - CONCRETE STRUCTURES

2. WHEN A BROOM FINISH IS REQUIRED THE GENERAL TOLERANCE SUPERCEDES THE FLATNESS TOLERANCE