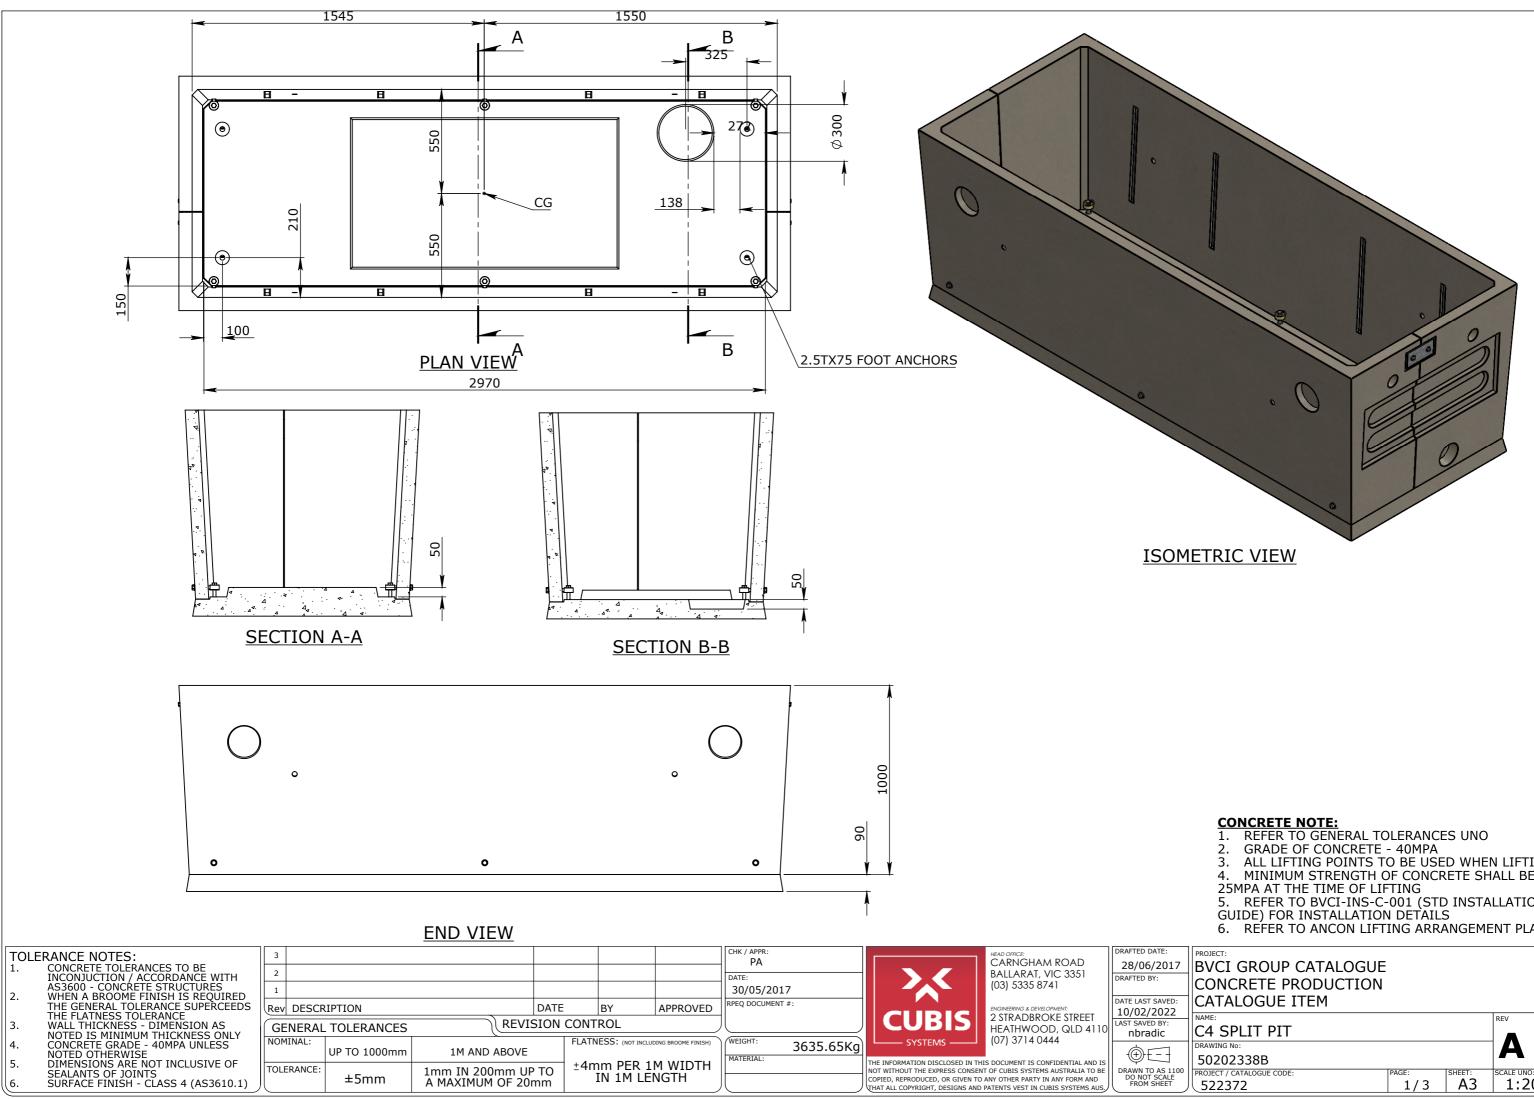

| <ol> <li>GRADE OF CONCRETE - 40MPA</li> <li>GRADE OF CONCRETE - 40MPA</li> <li>ALL LIFTING POINTS TO BE USED WHE</li> <li>MINIMUM STRENGTH OF CONCRETE SF<br/>25MPA AT THE TIME OF LIFTING</li> <li>REFER TO BVCI-INS-C-001 (STD INSTA<br/>GUIDE) FOR INSTALLATION DETAILS</li> <li>REFER TO ANCON LIFTING ARRANGEMING</li> </ol> | ALL BE             |  |
|-----------------------------------------------------------------------------------------------------------------------------------------------------------------------------------------------------------------------------------------------------------------------------------------------------------------------------------|--------------------|--|
| BVCI GROUP CATALOGUE<br>CONCRETE PRODUCTION<br>CATALOGUE ITEM                                                                                                                                                                                                                                                                     |                    |  |
| NAME:<br>C4 SPLIT PIT                                                                                                                                                                                                                                                                                                             | REV                |  |
| Drawing No:         50202338B           FR0JECT / CATALOGUE CODE:         PAGE:         SHEET:           522372         1 / 3         A3                                                                                                                                                                                          | SCALE UNO:<br>1:20 |  |