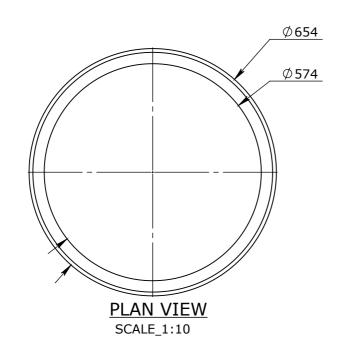

| ITEM # | PART #   | DESCRIPTION            | WEIGHT |
|--------|----------|------------------------|--------|
| 1      | 50202311 | ROADS CORP RING SMOOTH | 75.4   |

3. WALL THICKNESS - DIMENSION AS NOTED IS MINIMUM THICKNESS ONLY

4. CONCRETE GRADE - 40MPA UNLESS NOTED OTHERWISE

5. DIMENSIONS ARE NOT INCLUSIVE OF SEALANTS OF JOINTS

6. SURFACE FINISH - CLASS 4 (AS3610.1)