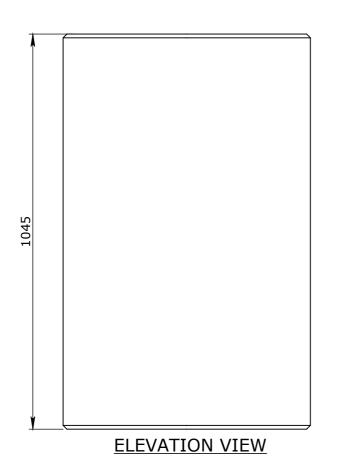

| ITEM # | PART #   | DESCRIPTION            | WEIGHT |
|--------|----------|------------------------|--------|
| 1      | 50202311 | ROADS CORP RING SMOOTH | 75.4   |

3. WALL THICKNESS - DIMENSION AS NOTED IS MINIMUM THICKNESS ONLY

4. CONCRETE GRADE - 40MPA UNLESS NOTED OTHERWISE

5. DIMENSIONS ARE NOT INCLUSIVE OF SEALANTS OF JOINTS

6. SURFACE FINISH - CLASS 4 (AS3610.1)