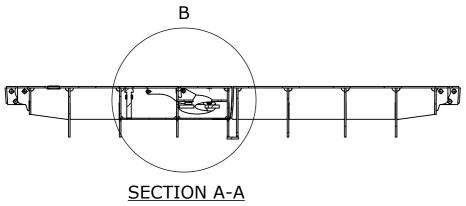

SCALE\_1:2

NSW 182 ANDREWS ROAD PENRITH, NSW 2750

SYSTEMS

A CRH COMPANY

AUSTRALIA TO BE COPIED, REPRODUCED, OR GIVEN TO HAT SUBJECT OF THE SYSTEMS

ANY FORM AND THAT ALL COPYRIGHT, DESIGNS AND PATENTS VEST IN CUBIS SYSTEMS AUS. NB