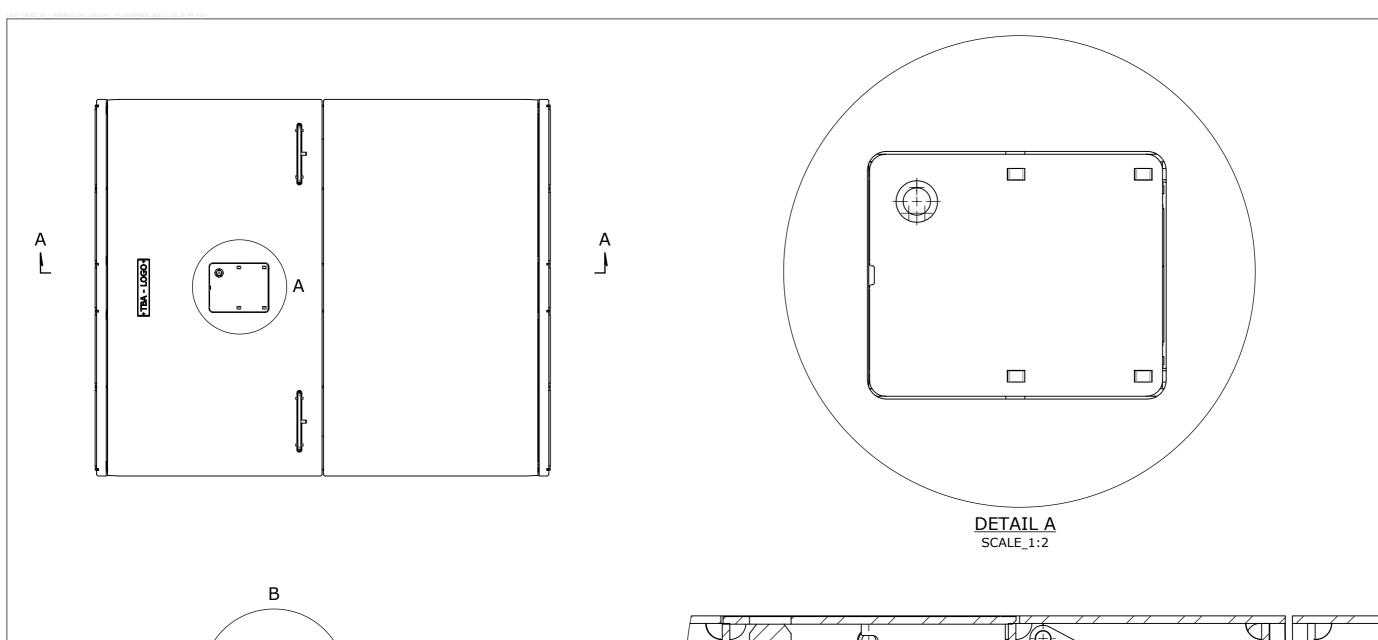

| ٦           | DRAFTED DATE:              | PART/PRODUCT #                          | QUOT     | E#         | ORDER #   |       |  |
|-------------|----------------------------|-----------------------------------------|----------|------------|-----------|-------|--|
|             | 8/12/2021                  | 50201994                                |          |            |           |       |  |
| DRAFTED BY: |                            | REINFORCEMENT COMPUTATION               | PIT #    |            | ITEM TYPE | E     |  |
|             |                            |                                         |          |            |           |       |  |
| 1           | DATE LAST SAVED:           |                                         |          |            |           |       |  |
|             | 14/12/2021                 | CUBIS SYSTEMS/AUSPITS                   |          |            |           |       |  |
| 1           | LAST SAVED BY:             | PROJECT DESC                            |          |            |           |       |  |
|             | NBRADIC                    | AX S™ SCEC SL1 TO SU                    | JIT 1100 | 0x900 O    | PENING    | COVER |  |
|             | <b>⊕</b> F-7               | AX S. SCEC SLI TO SUIT 1100×900 OPENING |          |            |           |       |  |
| 1           |                            |                                         |          |            |           |       |  |
| ı           | DRAWN TO AS 1100           | GOWER GMS BARRI BOL                     | PAGE     | SHEET SIZE | SCALE     |       |  |
| J           | DO NOT SCALE<br>FROM SHEET | 50201994                                | 1/1      | A3         | 1:10      |       |  |