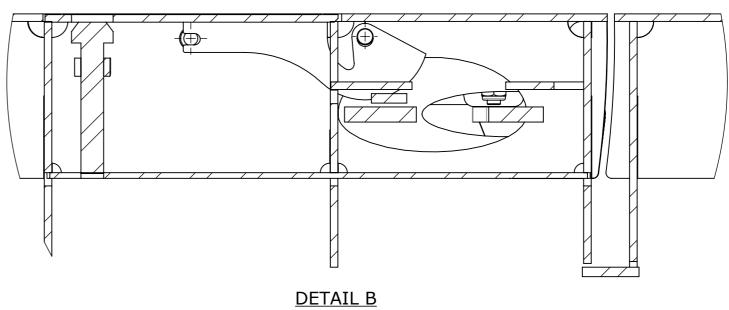

| ٦           | DRAFTED DATE:              | PART/PRODUCT #                          | QUOT     | E#         | ORDER #   |       |  |
|-------------|----------------------------|-----------------------------------------|----------|------------|-----------|-------|--|
|             | 8/12/2021                  | 50201994                                |          |            |           |       |  |
| DRAFTED BY: |                            | REINFORCEMENT COMPUTATION               | PIT #    |            | ITEM TYPE | E     |  |
|             |                            |                                         |          |            |           |       |  |
| 1           | DATE LAST SAVED:           |                                         |          |            |           |       |  |
|             | 14/12/2021                 | CUBIS SYSTEMS/AUSPITS                   |          |            |           |       |  |
| 1           | LAST SAVED BY:             | PROJECT DESC                            |          |            |           |       |  |
|             | NBRADIC                    | AX S™ SCEC SL1 TO SU                    | JIT 1100 | 0x900 O    | PENING    | COVER |  |
|             | <b>⊕</b> F-7               | AX S. SCEC SLI TO SUIT 1100×900 OPENING |          |            |           |       |  |
| 1           |                            |                                         |          |            |           |       |  |
| ı           | DRAWN TO AS 1100           | GOWER GMS BARRI BOL                     | PAGE     | SHEET SIZE | SCALE     |       |  |
| J           | DO NOT SCALE<br>FROM SHEET | 50201994                                | 1/1      | A3         | 1:10      |       |  |