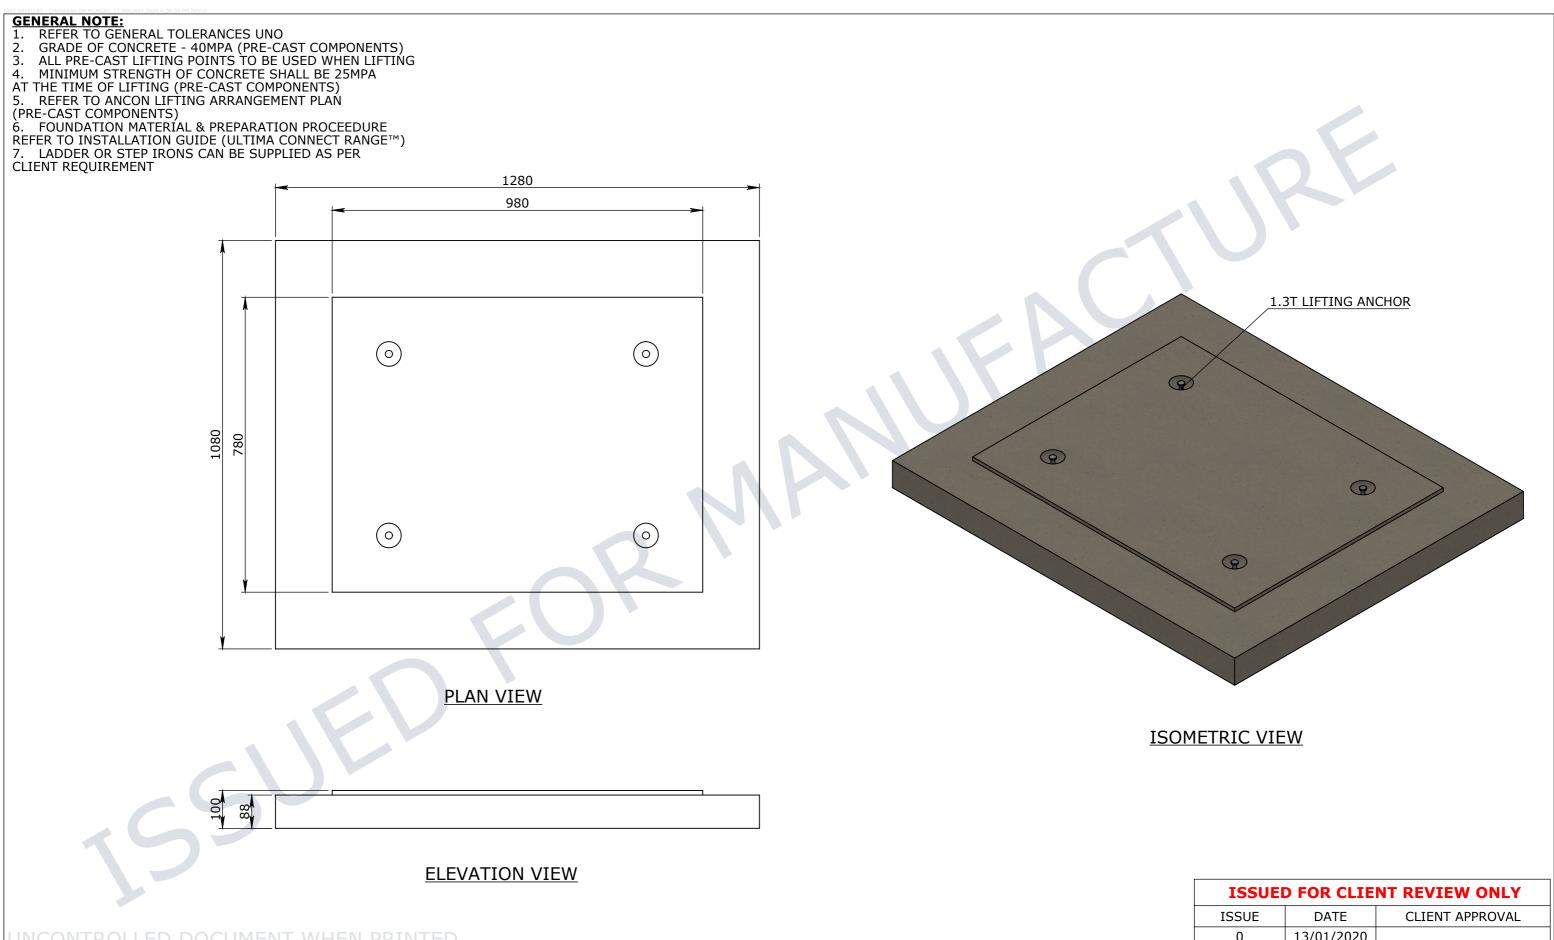

## UNCONTROLLED DOCUMENT WHEN PRINTED

|                                                                         | INI VVI    |              |             |                   |         |                         |              |                 |             |                                  |                                                                           |
|-------------------------------------------------------------------------|------------|--------------|-------------|-------------------|---------|-------------------------|--------------|-----------------|-------------|----------------------------------|---------------------------------------------------------------------------|
| TOLERANCE NOTES:                                                        |            |              |             |                   |         |                         |              | CHK / APPR:     |             |                                  | HEAD OFFICE:<br>CARNGHAM ROAD                                             |
| 1. CONCRETE TOLERANCES TO BE                                            |            |              |             |                   |         |                         |              | 7               | CHANAKAA    |                                  | BALLARAT, VIC 3351                                                        |
| INCONJUCTION / ACCORDANCE WITH                                          |            |              |             |                   |         |                         |              | DATE:           |             |                                  |                                                                           |
| AS3600 - CONCRETE STRUCTURES                                            |            |              |             |                   |         |                         |              |                 | 13-01-2020  |                                  | (03) 5335 8741                                                            |
| 2. WHEN A BROOME FINISH IS REQUIRED<br>THE GENERAL TOLERANCE SUPERCEEDS |            |              |             |                   | DATE    | DV                      | 500 //       | RPEO DOCUMENT # |             |                                  |                                                                           |
| THE FLATNESS TOLERANCE                                                  | Rev DESCF  | RIPTION      |             |                   | DATE:   | BY:                     | ECO#:        |                 |             |                                  | ENGINEERING & DEVELOPMENT:                                                |
| 2 WALL THICKNESS DIMENSION AS                                           |            |              |             | REVISION CONTR    |         |                         |              |                 |             |                                  | 2 STRADBROKE STREET                                                       |
| NOTED IS MINIMUM THICKNESS ONLY                                         | GENERAL    | . TOLERANCES | 1           |                   | (OL     |                         |              | Λ               |             |                                  | HEATHWOOD, QLD 411                                                        |
| 4. CONCRETE GRADE - 40MPA UNLESS                                        | NOMINAL:   |              |             | ~                 | FLAT    | VESS: (NOT INCLUDING BR | OOME FINISH) | WEIGHT:         | 22414-      | SYSTEMS                          | (07) 3714 0444                                                            |
| NOTED OTHERWISE                                                         |            | UP TO 1000mm | 1M A        | AND ABOVE         |         |                         |              |                 | 324Kg       |                                  |                                                                           |
| 5 DIMENSIONS ARE NOT INCLUSIVE OF                                       | L          |              |             |                   | ±/      | mm PER 1M               | WIDTH        |                 |             | THE INFORMATION DISCLOSED IN TH  | IS DOCUMENT IS CONFIDENTIAL AND I                                         |
| SEALANTS OF JOINTS                                                      | TOLERANCE: |              | 1mm IN 200m | IM UP TO A MAXIMU | JM   ∸' |                         |              | UNCRETE         | FIDKE 40MPa | NOT WITHOUT THE EXPRESS CONSEN   | IS DOCUMENT IS CONFIDENTIAL AND IS<br>IT OF CUBIS SYSTEMS AUSTRALIA TO BE |
| 6. SURFACE FINISH - CLASS 4 (AS3610.1)                                  |            | ±5mm         | C           | 0F 20mm           |         | IN 1M LENG              | JIH          | SURFACE TREATME | NI:         | COPIED, REPRODUCED, OR GIVEN TO  | ANY OTHER PARTY IN ANY FORM AND                                           |
|                                                                         | 1          |              |             |                   |         |                         |              |                 |             | VITHAT ALL COPYRIGHT DESIGNS AND | PATENTS VEST IN CUBIS SYSTEMS AUS                                         |

|          | ISS                                                                                    | SUE | UED FOR CLIENT REVIEW ONLY |           |              |      |  |  |  |  |  |  |
|----------|----------------------------------------------------------------------------------------|-----|----------------------------|-----------|--------------|------|--|--|--|--|--|--|
|          | ISSUE D                                                                                |     |                            | E         | CLIENT APPRO | OVAL |  |  |  |  |  |  |
|          | 0                                                                                      |     | 13/01/2                    | 2020      |              |      |  |  |  |  |  |  |
|          | PROJECT DESCRIPTION:<br>CUBIS SYSTEMS AUSTRALIA<br>CATALOGUE PRODUCTS<br>DRAWING NAME: |     |                            |           |              |      |  |  |  |  |  |  |
| 10       | FLOOR CONCRETE TO SUIT BELLTOP 1100x900x1050                                           |     |                            |           |              |      |  |  |  |  |  |  |
| IS<br>BE | SHEET: PAGE: SCALE UN                                                                  |     |                            | D201723   | DRAFTED BY:  | 0    |  |  |  |  |  |  |
| ıs.)     | ( A3   1/1   1:10                                                                      |     | 1:10                       | 7/01/2020 | P.ADAMS      |      |  |  |  |  |  |  |