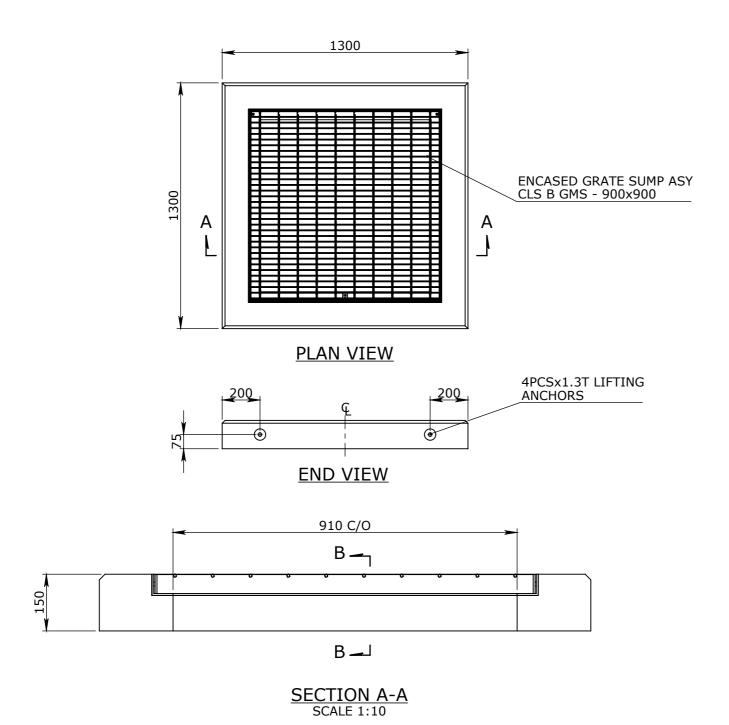

| 50201703 ENCASEMENT INFILL 1310x1310x200 WITH 99B CLASS B |      |                                    |                |  |  |  |
|-----------------------------------------------------------|------|------------------------------------|----------------|--|--|--|
| ITEM #                                                    | QTY. | DESCRIPTION                        | MATERIAL       |  |  |  |
| 1                                                         | 1    | 1300x1300x150 CLS B ENCASEMENT     | CONCRETE 50MPa |  |  |  |
| 2                                                         | 4    | FOOT ANCHOR 1.3Tx85mm              | MS GR-250 GALV |  |  |  |
| 3                                                         | 1    | GRATE SUMP ASY CLS B GMS - 900X900 | MS GR-250 GALV |  |  |  |
|                                                           |      |                                    |                |  |  |  |