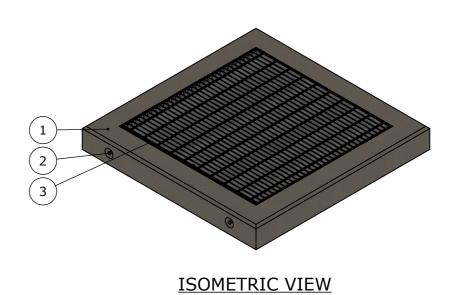

| 50201703 ENCASEMENT INFILL 1310x1310x200 WITH 99B CLASS B |      |                                    |                |  |  |  |
|-----------------------------------------------------------|------|------------------------------------|----------------|--|--|--|
| ITEM #                                                    | QTY. | DESCRIPTION                        | MATERIAL       |  |  |  |
| 1                                                         | 1    | 1300x1300x150 CLS B ENCASEMENT     | CONCRETE 50MPa |  |  |  |
| 2                                                         | 4    | FOOT ANCHOR 1.3Tx85mm              | MS GR-250 GALV |  |  |  |
| 3                                                         | 1    | GRATE SUMP ASY CLS B GMS - 900X900 | MS GR-250 GALV |  |  |  |
|                                                           |      |                                    |                |  |  |  |