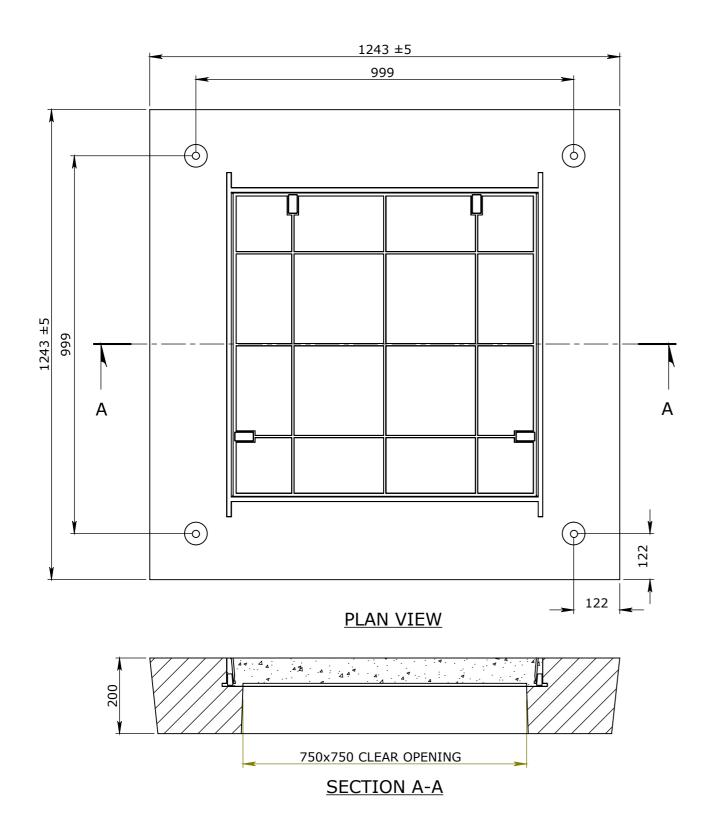

| BILL OF MATERIALS |      |                                     |
|-------------------|------|-------------------------------------|
| ITEM NO.          | QTY. | DESCRIPTION                         |
| 1                 | 1    | 77D INFIL COVER                     |
| 2                 | 1    | CONCRETE 40Mpa FIBRE MIX MP47 ES401 |
| 3                 | 4    | FOOT ANCHOR - 1.3Tx120              |

TOLERANCE NOTES:

1. CONCRETE TOLERANCES TO BE INCONJUCTION / ACCORDANCE WITH AS3600 - CONCRETE STRUCTURES

2. WHEN A BROOME FINISH IS REQUIRED THE GENERAL TOLERANCE SUPERCEEDS THE FLATNESS TOLERANCE

3. WALL THICKNESS - DIMENSION AS NOTED IS MINIMUM THICKNESS ONLY

4. CONCRETE GRADE - 40MPA UNLESS NOTED OTHERWISE

5. DIMENSIONS ARE NOT INCLUSIVE OF SEALANTS OF JOINTS

6. SURFACE FINISH - CLASS 4 (AS3610.1)

610.66Kg

CARNGHAM ROAD BALLARAT, VIC 3351 (03) 5335 8741

2 STRADBROKE STREET HEATHWOOD, QLD 4110 (07) 3714 0444