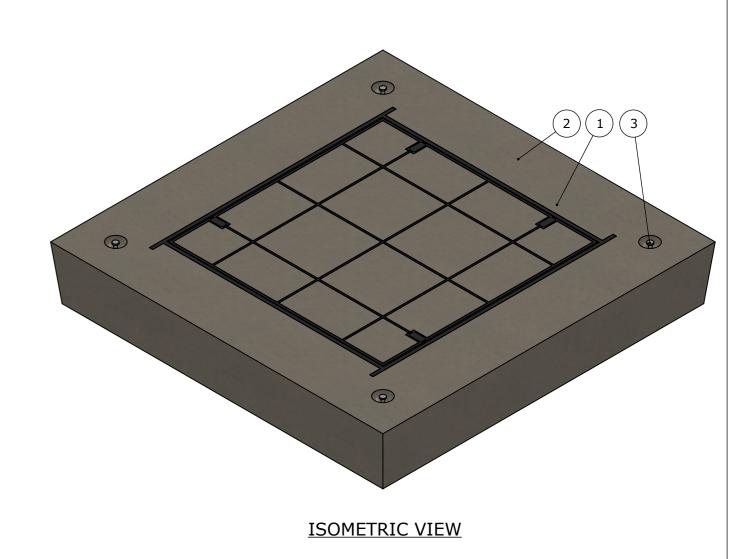

| BILL OF MATERIALS |      |                                     |
|-------------------|------|-------------------------------------|
| ITEM NO.          | QTY. | DESCRIPTION                         |
| 1                 | 1    | 77D INFIL COVER                     |
| 2                 | 1    | CONCRETE 40Mpa FIBRE MIX MP47 ES401 |
| 3                 | 4    | FOOT ANCHOR - 1.3Tx120              |