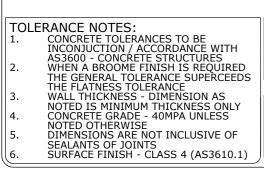

**PLAN VIEW** 

**ISOMETRIC VIEW** 

**SECTION A-A** 

| ٠, |            |             |              |                   |       |                                         |                  |                     |                  |
|----|------------|-------------|--------------|-------------------|-------|-----------------------------------------|------------------|---------------------|------------------|
| Ш  | 3          |             |              |                   |       |                                         |                  |                     | CHK / APPR:      |
| H  |            |             |              |                   |       |                                         |                  |                     |                  |
| Ш  | 2          |             |              |                   |       |                                         |                  |                     | DATE:            |
| li |            |             |              |                   |       |                                         |                  |                     | 11               |
| Ц  | 1          |             |              |                   |       |                                         |                  |                     | 20/10/2015       |
| I  | Rev        | DESCRIPTION |              |                   | DATE  |                                         | BY               | APPROVED            | RPEQ DOCUMENT #: |
| l  | GE         | NERAL       |              | ][                |       |                                         |                  |                     |                  |
| H  |            | IINAL:      |              |                   |       | FLATNESS: (NOT INCLUDING BROOME FINISH) |                  |                     | WEIGHT:          |
| Ш  |            |             | UP TO 1000mm | 1M AND ABO\       | /E    | ILAIN                                   | IL33. (NOI INCLU | DING BROOME FINISH) |                  |
| Н  | TOLERANCE: |             |              |                   |       | ±4mm DED 11                             |                  | M WIDTH             | MATERIAL:        |
| Ш  |            |             |              | 1mm IN 200mm      | UP TO | ±4mm PER 1M WIDTH                       |                  |                     | CONCRE           |
|    |            |             | ±5mm         | A MAXIMUM OF 20mi |       | IN 1M LENGTH                            |                  |                     |                  |