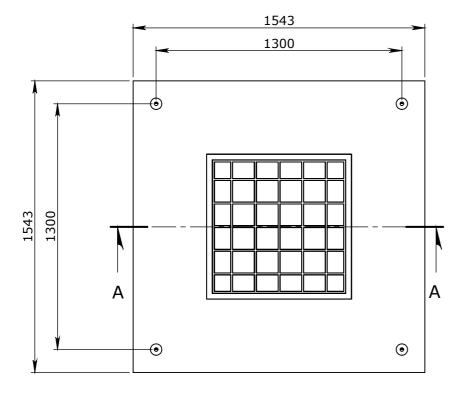

| BILL OF MATERIALS |      |                                   |  |  |  |
|-------------------|------|-----------------------------------|--|--|--|
| ITEM NO.          | QTY. | DESCRIPTION                       |  |  |  |
| 1                 | 1    | CAST ENCASEMENT                   |  |  |  |
| 2                 | 1    | 66D CONCRETE INFIL COVER, CLASS D |  |  |  |
| 3                 | 4    | FOOT ANCHOR - 1.3Tx120            |  |  |  |



**PLAN VIEW** 



**ISOMETRIC VIEW** 



**SECTION A-A** 



| ٠, |            |             |              |                   |       |                                         |                  |                     |                  |
|----|------------|-------------|--------------|-------------------|-------|-----------------------------------------|------------------|---------------------|------------------|
| Ш  | 3          |             |              |                   |       |                                         |                  |                     | CHK / APPR:      |
| H  |            |             |              |                   |       |                                         |                  |                     |                  |
| Ш  | 2          |