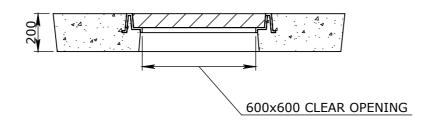

| BILL OF MATERIALS |      |                                   |  |  |  |
|-------------------|------|-----------------------------------|--|--|--|
| ITEM NO.          | QTY. | DESCRIPTION                       |  |  |  |
| 1                 | 1    | CAST ENCASEMENT                   |  |  |  |
| 2                 | 1    | 66D CONCRETE INFIL COVER, CLASS D |  |  |  |
| 3                 | 4    | FOOT ANCHOR - 1.3Tx120            |  |  |  |



**PLAN VIEW** 



**ISOMETRIC VIEW** 



**SECTION A-A** 



| ٠, |            |             |              |                   |       |                                         |                  |                     |                  |
|----|------------|-------------|--------------|-------------------|-------|-----------------------------------------|------------------|---------------------|------------------|
| Ш  | 3          |             |              |                   |       |                                         |                  |                     | CHK / APPR:      |
| H  |            |             |              |                   |       |                                         |                  |                     |                  |
| Ш  | 2          |             |              |