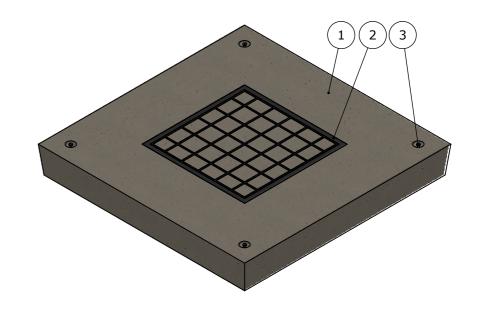

| BILL OF MATERIALS |      |                                   |  |  |  |
|-------------------|------|-----------------------------------|--|--|--|
| ITEM NO.          | QTY. | DESCRIPTION                       |  |  |  |
| 1                 | 1    | CAST ENCASEMENT                   |  |  |  |
| 2                 | 1    | 66D CONCRETE INFIL COVER, CLASS D |  |  |  |
| 3                 | 4    | FOOT ANCHOR - 1.3Tx120            |  |  |  |