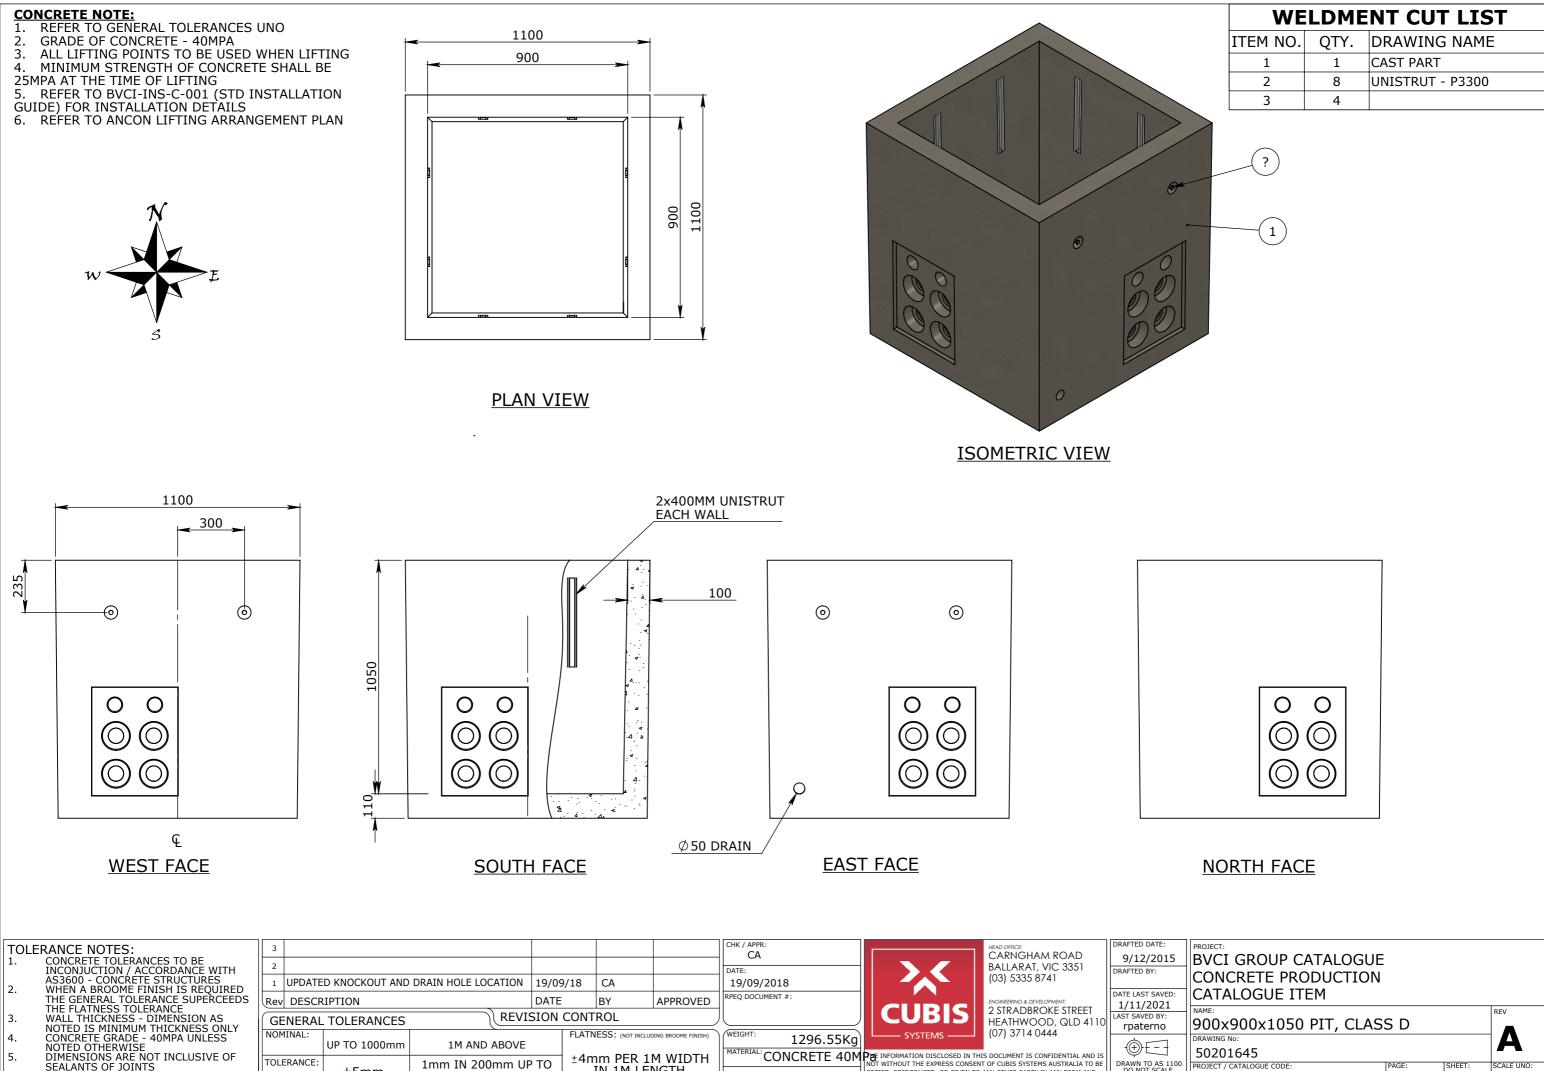

1:20

A3

REVISION CONTROL **GENERAL TOLERANCES** HEATHWOOD, QLD 411 900x900x1050 PIT, CLASS D rpaterno NOMINAL: FLATNESS: (NOT INCLUDING BROOME FINISH) (07) 3714 0444 1296.55Kg UP TO 1000mm 1M AND ABOVE 50201645 LE: CONCRETE 40M Per information disclosed in this document is confidential and is not without the express consent of cubis systems australia to be copied, reproduced, or given to any other party in any form and ±4mm PER 1M WIDTH 1mm IN 200mm UP TO A MAXIMUM OF 20mm TOLERANCE: SEALANTS OF JOINTS SURFACE FINISH - CLASS 4 (AS3610.1) PROJECT / CATALOGUE COD IN 1M LENGTH ±5mm 5519910 THAT ALL COPYRIGHT, DESIGNS AND PATENTS VEST IN CUBIS SYSTEMS AUS