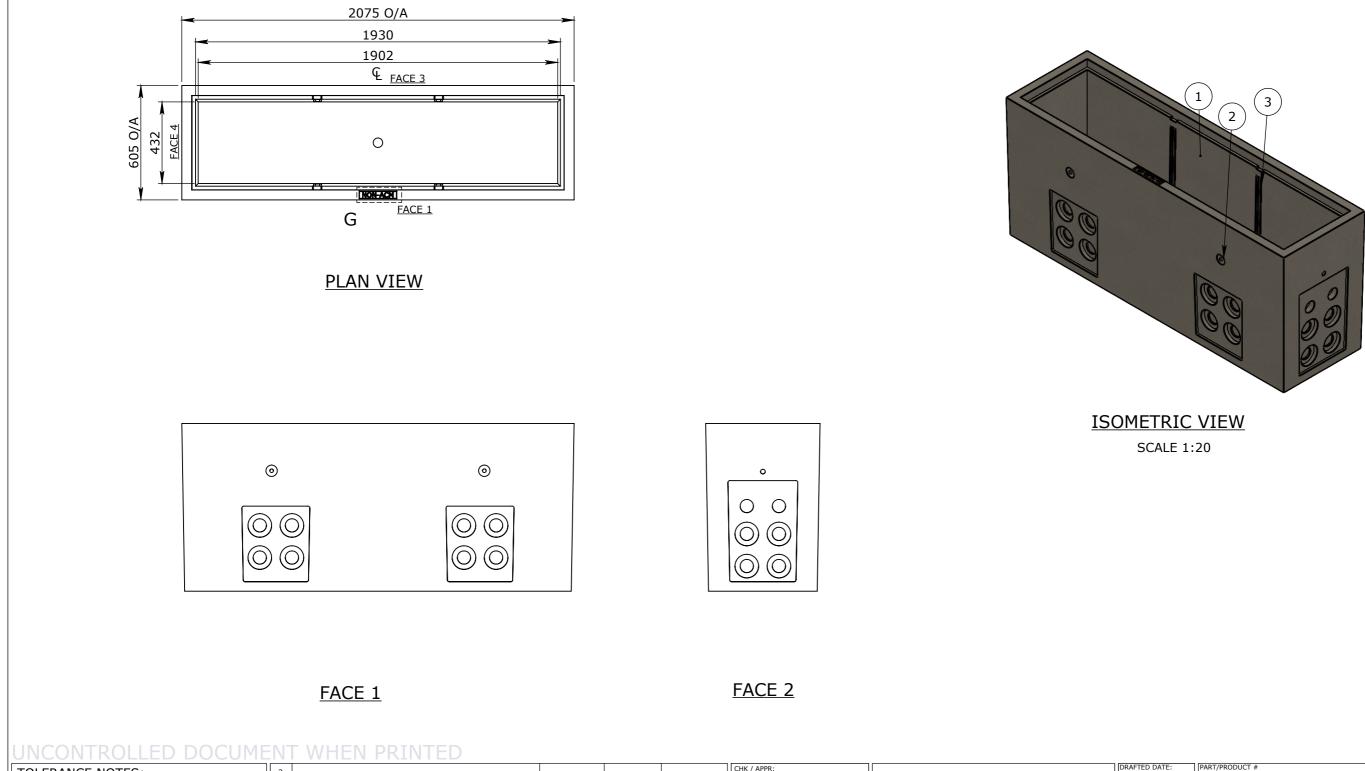

| BOM:50201542-01_PIT CONCRETE J8 CLASS B |      |          |                          |                      |        |  |  |
|-----------------------------------------|------|----------|--------------------------|----------------------|--------|--|--|
| ITEM #                                  | QTY. | PART #   | DESCRIPTION              | MATERIAL             | VOLUME |  |  |
| 1                                       | 1    | 50201039 | FIBRE CONCRETE 40MPa     | CONCRETE FIBRE 40MPa | 0.34   |  |  |
| 2                                       | 4    | 50201274 | FOOT ANCHOR ZP 1.3Tx65mm | MS GR-250 GALV       |        |  |  |
| 3                                       | 4    | 50202465 | UNISTRUT ZP 600mm        | MS GR-250 GALV       |        |  |  |
|                                         |      |          |                          |                      |        |  |  |

| TOLERANCE NOTES:<br>1. CONCRETE TOLERANCES TO BE                                                   | 3            |                |                                  |           |                      |                 | CHK / APPR:<br>PA         |                                                                                                              | DRAFTED DATE:<br>9/05/2017                     | part/product #<br>50201542            | QUOTE #   | ORDER #       |
|----------------------------------------------------------------------------------------------------|--------------|----------------|----------------------------------|-----------|----------------------|-----------------|---------------------------|--------------------------------------------------------------------------------------------------------------|------------------------------------------------|---------------------------------------|-----------|---------------|
| INCONJUCTION / ACCORDANCE WITH<br>AS3600 - CONCRETE STRUCTURES                                     | 2<br>1 UPDAT | E DRAWING VIEW | S                                |           |                      |                 | DATE:<br>19/09/2018       | Infrastructure                                                                                               | DRAFTED BY:                                    | REINFORCEMENT COMPUTATION             | PIT #     | ITEM TYPE     |
| 2. WHEN A BROOME FINISH IS REQUIRED THE<br>GENERAL TOLERANCE SUPERCEEDS THE<br>FLATNESS TOLERANCE  | Rev. DESCR   | RIPTION        | -                                | DATE      | BY                   | APPROVED        | RPEQ DOCUMENT #:          |                                                                                                              | DATE LAST SAVED:<br>15/07/2022                 | CLIENT<br>CUBIS SYSTEMS/AUSPITS       | 5         | 1             |
| 3. WALL THICKNESS - DIMENSION AS NOTED                                                             | -            | L TOLERANCES   | <u>}</u> REV                     | ISION CON | -                    |                 |                           | A CRH COMPANY                                                                                                | LAST SAVED BY:                                 | PROJECT DESC                          |           |               |
| 4. CONCRETE GRADE - 40MPA UNLESS NOTED                                                             | NOMINAL:     | UP TO 1000mm   | 1M AND ABOVE                     | ፤         | TNESS: (NOT INCLU    |                 | WEIGHT: MIN.700-MAX.900Kg |                                                                                                              | ⊕ <u></u>                                      | DRAWING NAME<br>PIT CONCRETE TELSTA C | 9 CLASS B | REV.          |
| 5. DIMENSIONS ARE NOT INCLUSIVE OF<br>SEALANTS OF JOINTS<br>6. SURFACE FINISH - CLASS 4 (AS3610.1) | TOLERANCE:   | ±5mm           | 1mm IN 200mm L<br>A MAXIMUM OF 2 |           | mm PER 1<br>IN 1M LE | M WIDTH<br>NGTH | CONCRETE FIBRE 40MPA      | 1 REEVES COURT 91 STRADBROKE STREET   BREAKWATER, VIC 3219 HEATHWOOD, QLD 4110   1800 065 356 (07) 3714 0444 | DRAWN TO AS 1100<br>DO NOT SCALE<br>FROM SHEET | DRAWING # PA                          |           | 1:20 <b>A</b> |