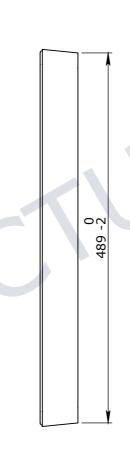

**CONCRETE PRODUCT NOTE:** 

REFER TO GENERAL TOLERANCES UNO GRADE OF CONCRETE - 40MPA

COVER TO REINFORCEMENT TO BE 50mm CONCRETE VOLUME (M³) = [0.016]

| BOM:50201466 |      |          |                             |                |        |  |  |
|--------------|------|----------|-----------------------------|----------------|--------|--|--|
| ITEM #       | QTY. | PART#    | DESCRIPTION                 | MATERIAL       | VOLUME |  |  |
| 1            | 1    | 50201265 | CONCRETE 40Mpa              | CONCRETE 40MPa | 0.016  |  |  |
| 2            | 1    | 50201191 | REO CONCRETE COVER P5&6     | MS GR-250      |        |  |  |
| 3            | 2    | 50201206 | PLATE COVER LIFTING HOLE ZP | MS GR-250      |        |  |  |







**END VIEW** 

ISOMETRIC VIEW



## **ELEVATION VIEW**

TOLERANCE NOTES:

1. CONCRETE TOLERANCES TO BE INCONJUCTION / ACCORDANCE WITH AS3600 - CONCRETE STRUCTURES

2. WHEN A BROOME FINISH IS REQUIRED THE GENERAL TOLERANCE SUPERCEEDS THE FLATNESS TOLERANCE

3. WALL THICKNESS - DIMENSION AS NOTED IS MINIMUM THICKNESS ONLY

4. CONCRETE GRADE - 40MPA UNLESS NOTED OTHERWISE

5. DIMENSIONS ARE NOT INCLUSIVE OF SEALANTS OF JOINTS

6. SURFACE FINISH - CLASS 4 (AS3610.1)

2 Rev. DESCRIPTION DATE BY APPROVED REVISION CONTROL **GENERAL TOLERANCES** FLATNESS: (NOT INCLUDING BROOME FINISH)

UP TO 1000mm 1M AND ABOVE ±4mm PER 1M WIDTH 1mm IN 200mm UP TO A MAXIMUM OF 20mm TOLERANCE: IN 1M LENGTH ±5mm



CARNGHAM ROAD BALLARAT, VIC 3351 (03) 5335 8741 91 STRADBROKE STREET HEATHWOOD, QLD 4110 (07) 3714