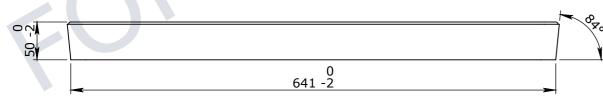

**CONCRETE PRODUCT NOTE:** 

REFER TO GENERAL TOLERANCES UNO GRADE OF CONCRETE - 40MPA

COVER TO REINFORCEMENT TO BE 50mm CONCRETE VOLUME (M³) = [0.016]

| BOM:50201466 |      |          |                             |                |        |  |  |
|--------------|------|----------|-----------------------------|----------------|--------|--|--|
| ITEM #       | QTY. | PART#    | DESCRIPTION                 | MATERIAL       | VOLUME |  |  |
| 1            | 1    | 50201265 | CONCRETE 40Mpa              | CONCRETE 40MPa | 0.016  |  |  |
| 2            | 1    | 50201191 | REO CONCRETE COVER P5&6     | MS GR-250      |        |  |  |
| 3            | 2    | 50201206 | PLATE COVER LIFTING HOLE ZP | MS GR-250      |        |  |  |







**END VIEW** 

ISOMETRIC VIEW



## **ELEVATION VIEW**

TOLERANCE NOTES:

1. CONCRETE TOLERANCES TO BE INCONJUCTION / ACCORDANCE WITH AS3600 - CONCRETE STRUCTURES

2. WHEN A BROOME FINISH IS REQUIRED THE GENERAL TOLERANCE SUPERCEEDS THE FLATNESS TOLERANCE

3. WALL THICKNESS - DIMENSION AS NOTED IS MINIMUM THICKNESS ONLY

4. CONCRETE GRADE - 40MPA UNLESS NOTED OTHERWISE

5. DIMENSIONS ARE NOT INCLUSIVE OF SEALANTS OF JOINTS

6. SURFACE FINISH - CLASS 4 (AS3610.1)

2 Rev. DESCRIPTION DATE BY APPROVED REVISION CONTROL **GENERAL TOLERANCES** FLATNESS: (NOT INCLUDING BROOME FINISH)

UP TO 1000mm 1M AND ABOVE ±4mm PER 1M WIDTH 1mm IN 200mm UP TO A MAXIMUM OF 20mm TOLERANCE: IN 1M LENGTH ±5mm



CARNGHAM ROAD BALLARAT, VIC 3351 (03) 5335 8741 91 STRADBROKE STREET HEATHWOOD, QLD 4110 (07) 3714 0444

A CRH COMPANY

AUSTRALIA TO