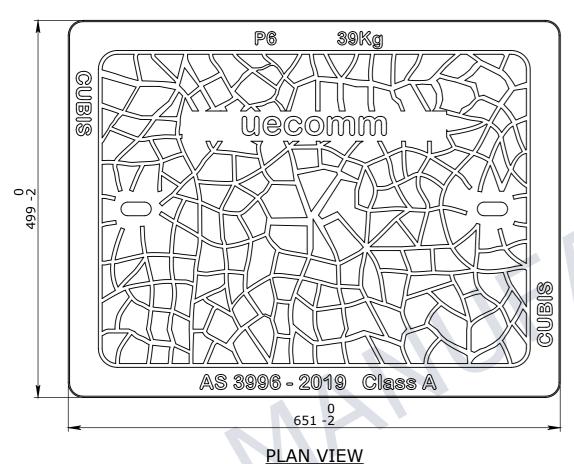

**END VIEW** 

ISOMETRIC VIEW

## **ELEVATION VIEW**

TOLERANCE NOTES:

1. CONCRETE TOLERANCES TO BE INCONJUCTION / ACCORDANCE WITH AS3600 - CONCRETE STRUCTURES

2. WHEN A BROOME FINISH IS REQUIRED THE GENERAL TOLERANCE SUPERCEEDS THE FLATNESS TOLERANCE

3. WALL THICKNESS - DIMENSION AS NOTED IS MINIMUM THICKNESS ONLY

4. CONCRETE GRADE - 40MPA UNLESS NOTED OTHERWISE

5. DIMENSIONS ARE NOT INCLUSIVE OF SEALANTS OF JOINTS

6. SURFACE FINISH - CLASS 4 (AS3610.1)