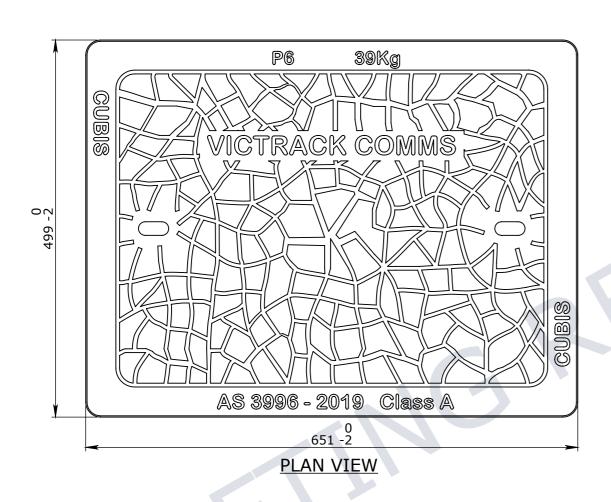

CONCRETE PRODUCT NOTE:

1. REFER TO GENERAL TOLERANCES UNO

GRADE OF CONCRETE - 40MPA

COVER TO REINFORCEMENT TO BE 50mm

4. CONCRETE VOLUME  $(M^3) = [0.016]$ 

|        |      |          | BOM:50201455                | BOM:50201455   |        |  |
|--------|------|----------|-----------------------------|----------------|--------|--|
| ITEM # | QTY. | PART#    | DESCRIPTION                 | MATERIAL       | VOLUME |  |
| 1      | 1    | 50201265 | CONCRETE 40Mpa              | CONCRETE 40MPa | 0.016  |  |
| 2      | 1    | 50201191 | REO CONCRETE COVER P5&6     | MS GR-250      |        |  |
| 3      | 2    | 50201206 | PLATE COVER LIFTING HOLE ZP | MS GR-250      |        |  |

IN 1M LENGTH

CHK / APPR chanaka Abeysingl е RPEQ DOCUMENT #: 39Kg CONCRETE 40MPA

CARNGHAM ROAD BALLARAT, VIC 3351 (03) 5335 8741 91 STRADBROKE STREET HEATHWOOD, QLD 4110 (07) 3714 0444 A CRH COMPANY

AUSTRALIA TO BE COPIED, REPRODUCED, OR GIVEN TO ANY OTHER PARTY IN ANY FORM AND THAT ALL COPYRIGHT, DESIGNS AND PATENTS VEST IN CUBIS SYSTEMS AUS. THE INFORMATION DISCLOSED IN

| DRAFTED DATE:    | PART/PRODUCT #                                              | QUOTE #         | ORDER #   |  |  |  |
|------------------|-------------------------------------------------------------|-----------------|-----------|--|--|--|
| 15/09/2020       | 50201455                                                    |                 |           |  |  |  |
| DRAFTED BY:      | REINFORCEMENT COMPUTATION                                   | PIT #           | ITEM TYPE |  |  |  |
| A.CHAO           |                                                             |                 | COVER     |  |  |  |
| DATE LAST SAVED: | CLIENT                                                      | •               | <u>'</u>  |  |  |  |
| 28/10/2021       | CUBIS SYSTEMS/AUSPITS                                       |                 |           |  |  |  |
| AST SAVED BY:    | PROJECT DESC                                                |                 |           |  |  |  |
| NBRADIC          | CUBIS SYSTEMS - CATALO                                      | GUE PRODUCTS    | S         |  |  |  |
| ⊕ [ ]            | AX S <sup>TM</sup> P6 COVER CONCRETE VICTRACK COMMS CLASS A |                 |           |  |  |  |
| DRAWN TO AS 1100 | DRAWING # PAGE                                              | SHEET SIZE SCAL | .E        |  |  |  |

50201455

1/1 A3 1:5