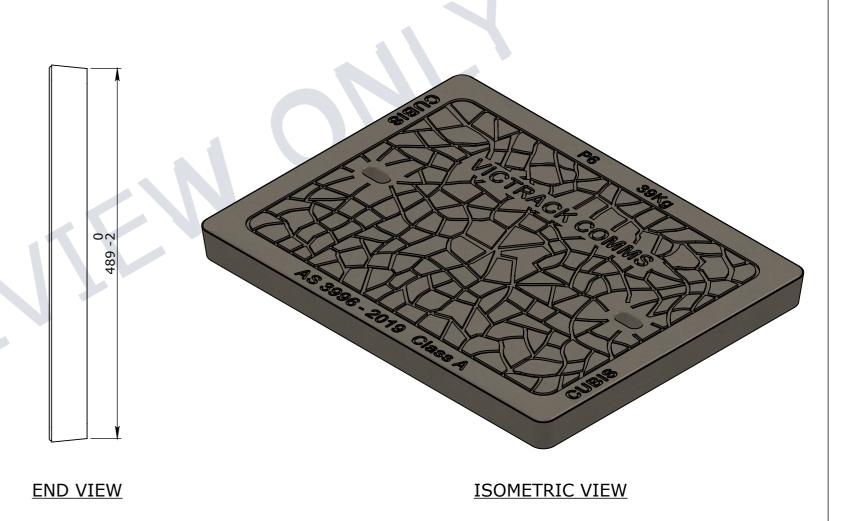

| DRAFTED DATE:    | PART/PRODUCT #                                              | QUOTE #         | ORDER #   |  |  |  |
|------------------|-------------------------------------------------------------|-----------------|-----------|--|--|--|
| 15/09/2020       | 50201455                                                    |                 |           |  |  |  |
| DRAFTED BY:      | REINFORCEMENT COMPUTATION                                   | PIT #           | ITEM TYPE |  |  |  |
| A.CHAO           |                                                             |                 | COVER     |  |  |  |
| DATE LAST SAVED: | CLIENT                                                      | •               | <u>'</u>  |  |  |  |
| 28/10/2021       | CUBIS SYSTEMS/AUSPITS                                       |                 |           |  |  |  |
| AST SAVED BY:    | PROJECT DESC                                                |                 |           |  |  |  |
| NBRADIC          | CUBIS SYSTEMS - CATALO                                      | GUE PRODUCTS    | S         |  |  |  |
| ⊕ [ ]            | AX S <sup>TM</sup> P6 COVER CONCRETE VICTRACK COMMS CLASS A |                 |           |  |  |  |
| DRAWN TO AS 1100 | DRAWING # PAGE                                              | SHEET SIZE SCAL | .E        |  |  |  |

50201455

1/1 A3 1:5