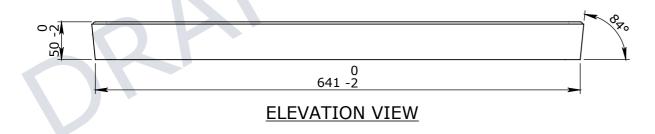

±5mm

TOLERANCE NOTES:

1. CONCRETE TOLERANCES TO BE INCONJUCTION / ACCORDANCE WITH AS3600 - CONCRETE STRUCTURES

2. WHEN A BROOME FINISH IS REQUIRED THE GENERAL TOLERANCE SUPERCEEDS THE FLATNESS TOLERANCE

3. WALL THICKNESS - DIMENSION AS NOTED IS MINIMUM THICKNESS ONLY

4. CONCRETE GRADE - 40MPA UNLESS NOTED OTHERWISE

5. DIMENSIONS ARE NOT INCLUSIVE OF SEALANTS OF JOINTS

6. SURFACE FINISH - CLASS 4 (AS3610.1)

2 Rev. DESCRIPTION DATE APPROVED REVISION CONTROL **GENERAL TOLERANCES** FLATNESS: (NOT INCLUDING BROOME FINISH) NOMINAL: UP TO 1000mm 1M AND ABOVE ±4mm PER 1M WIDTH 1mm IN 200mm UP TO A MAXIMUM OF 20mm TOLERANCE: