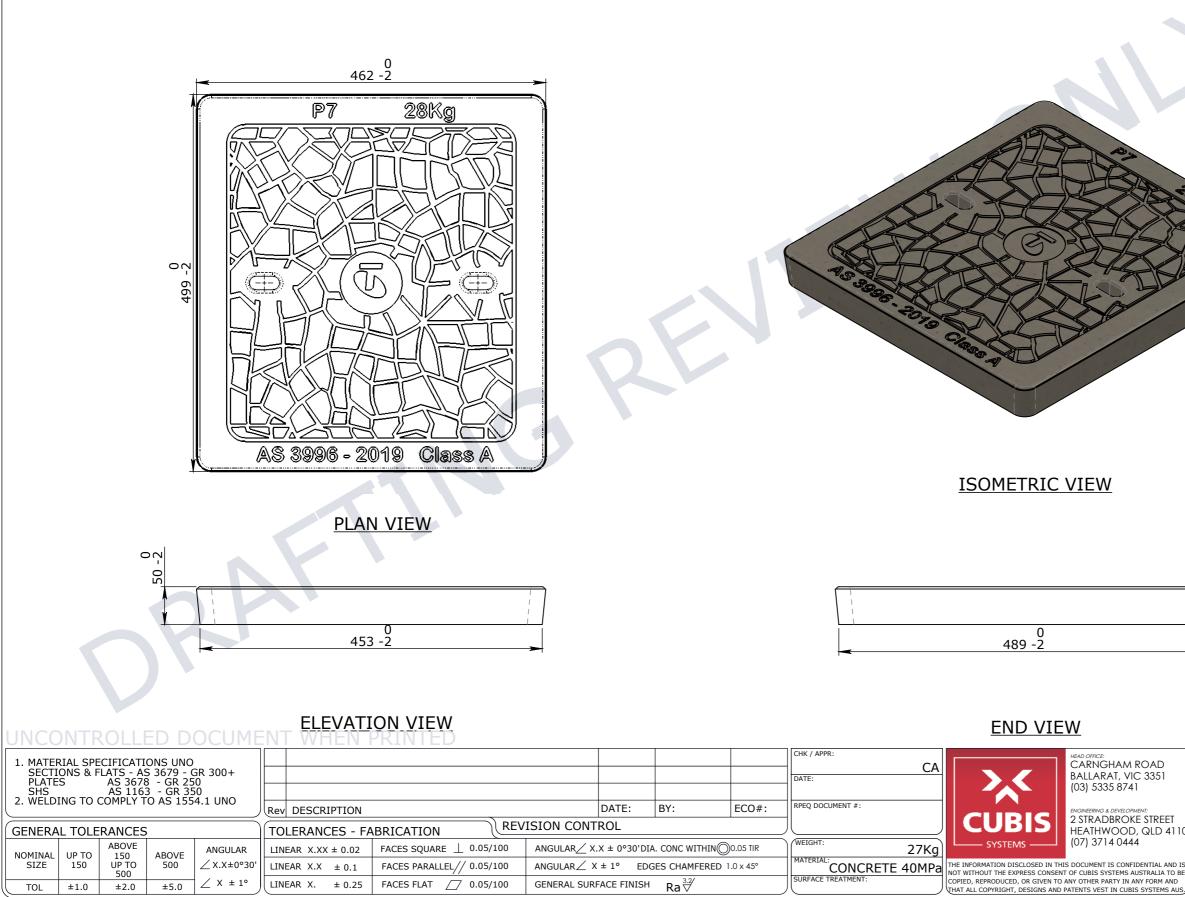

TOL ±1.0

±2.0

±5.0

- CONCRETE NOTE:
  1. REFER TO GENERAL TOLERANCES UNO
  2. GRADE OF CONCRETE 40MPA
  3. MINIMUM STRENGTH OF CONCRETE SHALL BE 25MPA AT THE TIME OF LIFTING

Ra ∛

|          | PROJECT DESCRIPTION:<br>CUBIS SYSTEMS AUSTRALIA<br>CATALOGUE PRODUCTS                                                     |      |  |
|----------|---------------------------------------------------------------------------------------------------------------------------|------|--|
| 10       | AX S <sup>™</sup> P7 COVER CONCRETE TELSTRA CLASS A                                                                       | A    |  |
| IS       | DRAWN TO AS 1100<br>DO NOT SCALE<br>FROM SHEET 50201424                                                                   | REV: |  |
| se<br>s. | SHEET:     PAGE:     SCALE UNO:     DRAFTED DATE:     DRAFTED BY:       A3     1/1     1:5     20/04/2020     DRAFTED BY: |      |  |