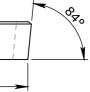

TOL ±1.0

±2.0

±5.0

- CONCRETE NOTE:
  1. REFER TO GENERAL TOLERANCES UNO
  2. GRADE OF CONCRETE 40MPA
  3. MINIMUM STRENGTH OF CONCRETE SHALL BE 25MPA AT THE TIME OF LIFTING

Ra ∛

|          | PROJECT DESCRIPTION:<br>CUBIS SYSTEMS AUSTRALIA<br>CATALOGUE PRODUCTS                                                     |      |  |
|----------|---------------------------------------------------------------------------------------------------------------------------|------|--|
| 10       | AX S <sup>™</sup> P7 COVER CONCRETE TELSTRA CLASS A                                                                       | A    |  |
| IS       | DRAWN TO AS 1100<br>DO NOT SCALE<br>FROM SHEET 50201424                                                                   | REV: |  |
| se<br>s. | SHEET:     PAGE:     SCALE UNO:     DRAFTED DATE:     DRAFTED BY:       A3     1/1     1:5     20/04/2020     DRAFTED BY: |      |  |