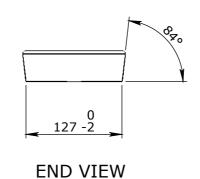

- CONCRETE NOTE:

  1. REFER TO GENERAL TOLERANCES UNO
- GRADE OF CONCRETE 40MPa
- MINIMUM STRENGTH OF CONCRETE SHALL BE 25MPa AT THE TIME OF LIFTING

**PLAN VIEW** 

ISOMETRIC VIEW

TOLERANCE NOTES:

1. CONCRETE TOLERANCES TO BE INCONJUCTION / ACCORDANCE WITH AS3600 - CONCRETE STRUCTURES

CUBIS SYSTEMS AUSTRALIA CATALOGUE PRODUCTS

AX S™ TYPE B COVER CONCRETE CLASS A

| ⊕ E=  | DRAWN TO<br>DO NOT<br>FROM S | SCALE    |    | WING No:<br>1201418 |             |
|-------|------------------------------|----------|----|---------------------|-------------|
| HEET: | PAGE:                        | SCALE UN | O: | DRAFTED DATE:       | DRAFTED BY: |
| Α3    | 1/1                          | 1:5      |    | 25/05/2018          |             |