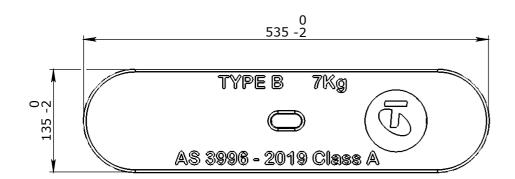

- CONCRETE NOTE:

  1. REFER TO GENERAL TOLERANCES UNO
- GRADE OF CONCRETE 40MPa
- MINIMUM STRENGTH OF CONCRETE SHALL BE 25MPa AT THE TIME OF LIFTING

**PLAN VIEW** 

ISOMETRIC VIEW

TOLERANCE NOTES:

1. CONCRETE TOLERANCES TO BE INCONJUCTION / ACCORDANCE WITH AS3600 - CONCRETE STRUCTURES

CUBIS SYSTEMS AUSTRALIA CATALOGUE PRODUCTS

AX S™ TYPE B COVER CONCRETE CLASS A

| ⊕ E=  | DRAWN TO<br>DO NOT<br>FROM S | SCALE    |    | WING No:<br>1201418 |             |
|-------|------------------------------|----------|----|---------------------|-------------|
| HEET: | PAGE:                        | SCALE UN | O: | DRAFTED DATE:       | DRAFTED BY: |
| Α3    | 1/1                          | 1:5      |    | 25/05/2018          |             |