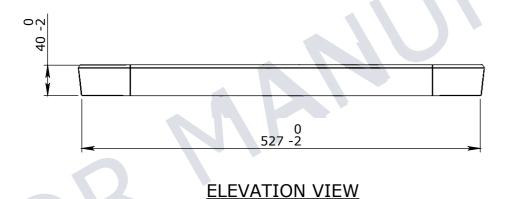

- CONCRETE NOTE:

  1. REFER TO GENERAL TOLERANCES UNO
- GRADE OF CONCRETE 40MPa
- MINIMUM STRENGTH OF CONCRETE SHALL BE 25MPa AT THE TIME OF LIFTING

**PLAN VIEW** 

ISOMETRIC VIEW

TOLERANCE NOTES:

1. CONCRETE TOLERANCES TO BE INCONJUCTION / ACCORDANCE WITH AS3600 - CONCRETE STRUCTURES

CUBIS SYSTEMS AUSTRALIA CATALOGUE PRODUCTS

AX S™ TYPE B COVER CONCRETE CLASS A

| ⊕ E=  | DRAWN TO<br>DO NOT<br>FROM S | SCALE    |    | WING No:<br>1201418 |             |
|-------|------------------------------|----------|----|---------------------|-------------|
| HEET: | PAGE:                        | SCALE UN | O: | DRAFTED DATE:       | DRAFTED BY: |
| Α3    | 1/1                          | 1:5      |    | 25/05/2018          |             |