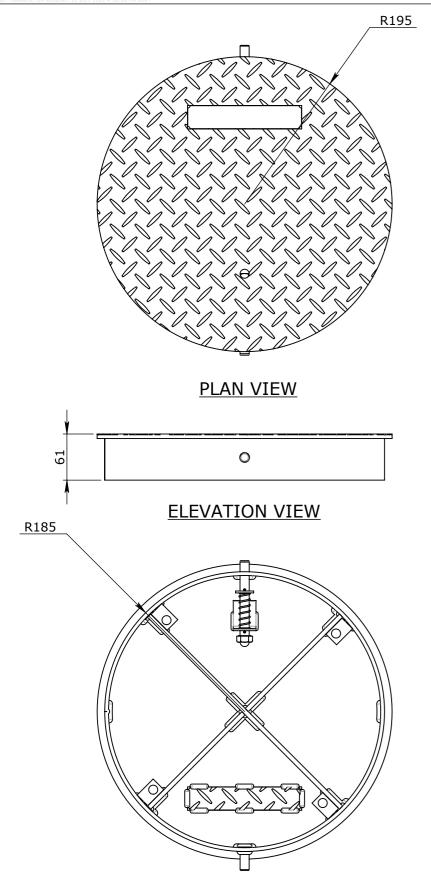

3. WALL THICKNESS - DIMENSION AS NOTED IS MINIMUM THICKNESS ONLY

4. CONCRETE GRADE - 40MPA UNLESS NOTED OTHERWISE

5. DIMENSIONS ARE NOT INCLUSIVE OF SEALANTS OF JOINTS

6. SURFACE FINISH - CLASS 4 (AS3610.1)