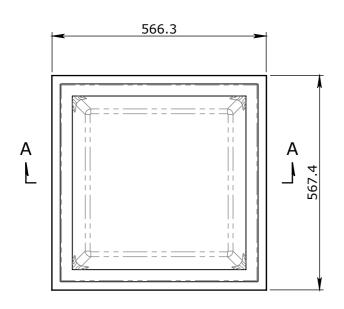

**PLAN VIEW** 

**ISOMETRIC VIEW** 

TOLERANCE:

±5mm

**SECTION A-A** 

**SECTION B-B** 

CHK / APPR

DATE: