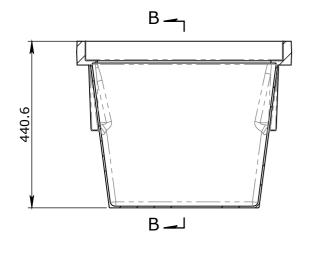

**PLAN VIEW** 

**ISOMETRIC VIEW** 

TOLERANCE:

±5mm

**SECTION A-A** 

**SECTION B-B** 

CHK / APPR

DATE: