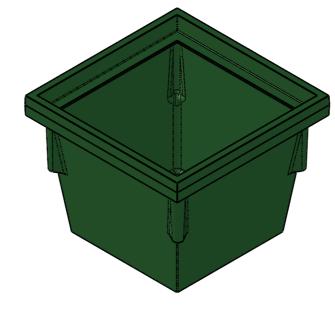

**PLAN VIEW** 

**ISOMETRIC VIEW** 

TOLERANCE:

±5mm

**SECTION A-A** 

**SECTION B-B** 

CHK / APPR

DATE: