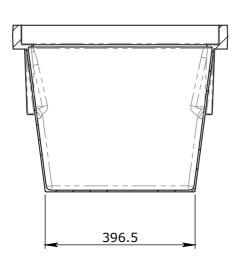

**PLAN VIEW** 

**ISOMETRIC VIEW** 

TOLERANCE:

±5mm

**SECTION A-A** 

**SECTION B-B** 

CHK / APPR

DATE: