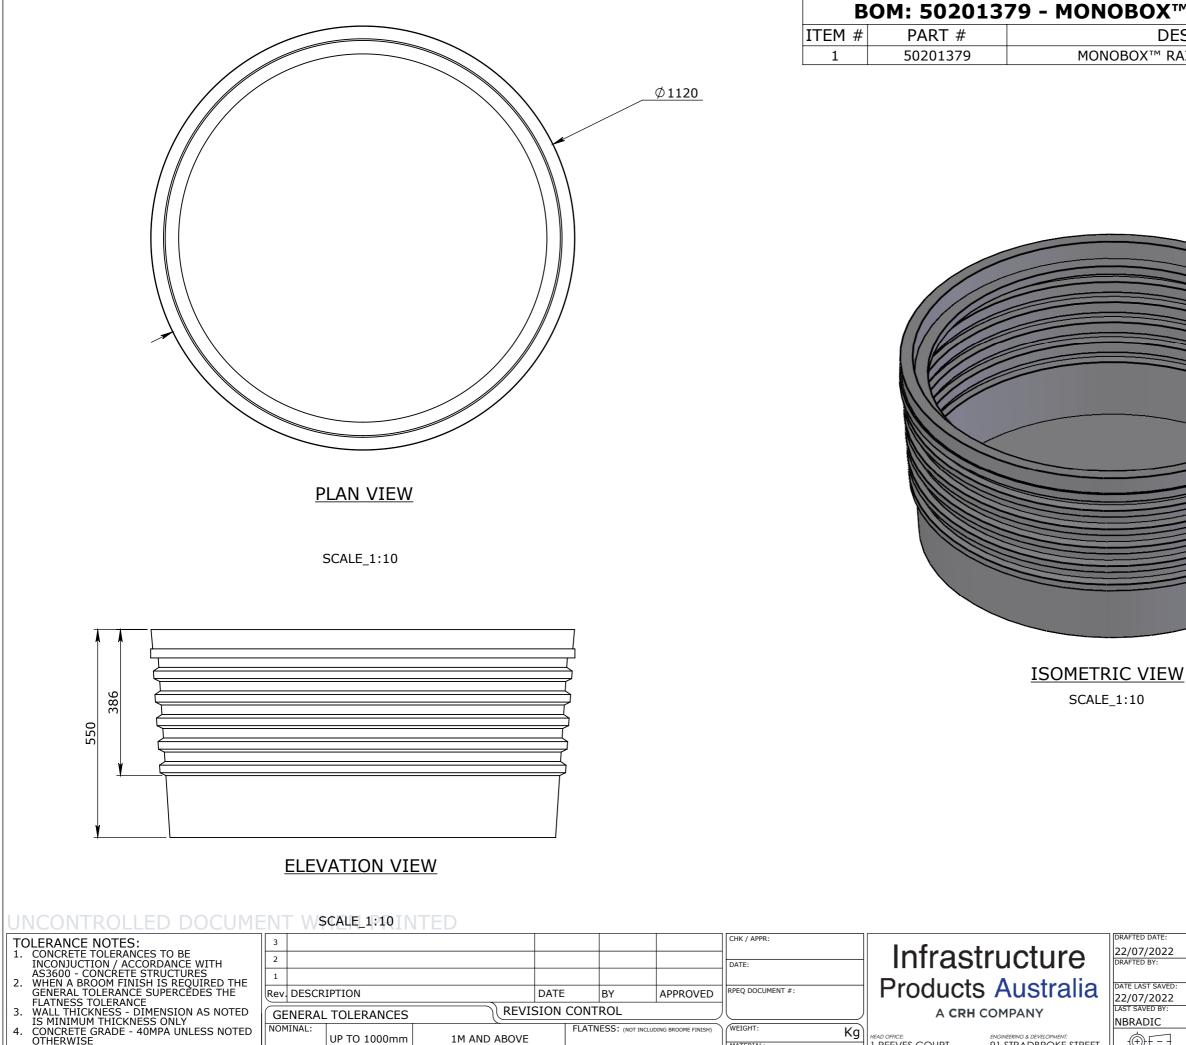

WEIGHT:

Kg

RUCTURE PR

FLATNESS: (NOT INCLUDING BROOME FINISH)

REVISION CONTROL

GENERAL TOLERANCES

NOMINAL:

| " RAIL RO                                                                  | DUND D                                            | IA10          | 50X55                                                | 0                |
|----------------------------------------------------------------------------|---------------------------------------------------|---------------|------------------------------------------------------|------------------|
| SCRIPTION                                                                  |                                                   |               | WEI                                                  | GHT              |
| IL ROUND DIA                                                               | 1050X550                                          |               | 30                                                   | .6               |
|                                                                            |                                                   |               |                                                      |                  |
|                                                                            |                                                   |               |                                                      |                  |
|                                                                            |                                                   |               |                                                      |                  |
|                                                                            |                                                   |               |                                                      |                  |
|                                                                            |                                                   |               |                                                      |                  |
|                                                                            |                                                   |               |                                                      |                  |
|                                                                            |                                                   |               |                                                      |                  |
|                                                                            |                                                   |               |                                                      |                  |
|                                                                            |                                                   |               |                                                      |                  |
|                                                                            |                                                   |               |                                                      |                  |
|                                                                            |                                                   |               |                                                      |                  |
|                                                                            | ¥/]]                                              |               |                                                      |                  |
|                                                                            |                                                   |               |                                                      |                  |
|                                                                            |                                                   |               |                                                      |                  |
|                                                                            |                                                   |               |                                                      |                  |
|                                                                            |                                                   |               |                                                      |                  |
|                                                                            |                                                   |               |                                                      |                  |
|                                                                            |                                                   |               |                                                      |                  |
|                                                                            |                                                   |               |                                                      |                  |
|                                                                            |                                                   |               |                                                      |                  |
|                                                                            |                                                   |               |                                                      |                  |
|                                                                            |                                                   |               |                                                      |                  |
|                                                                            |                                                   |               |                                                      |                  |
|                                                                            |                                                   |               |                                                      |                  |
|                                                                            |                                                   |               |                                                      |                  |
|                                                                            |                                                   |               |                                                      |                  |
|                                                                            |                                                   |               |                                                      |                  |
|                                                                            |                                                   |               |                                                      |                  |
|                                                                            |                                                   |               |                                                      |                  |
|                                                                            |                                                   |               |                                                      |                  |
| ISSUED FC                                                                  | DR CLIENT                                         | REVIE         | W ONLY                                               |                  |
| ISSUED FC<br>ISSUE                                                         | DATE                                              | CL            | WONLY                                                |                  |
|                                                                            | 1                                                 | CL            |                                                      | OVAL             |
| ISSUE                                                                      | DATE<br>22/07/2022                                | CL            | IENT APPRO                                           | OVAL<br>#        |
| ISSUE                                                                      | DATE<br>22/07/2022                                | CL<br>QUOTE # |                                                      | OVAL<br>#        |
| ISSUED FC<br>ISSUE<br>PART/PRODUCT #<br>REINFORCEMENT COMPUT               | DATE<br>22/07/2022                                | CL<br>QUOTE # |                                                      | OVAL<br>#        |
| ISSUE PART/PRODUCT # REINFORCEMENT COMPUT CLIENT PROJECT DESC DRAWING NAME | DATE<br>22/07/2022                                | QUOTE #       | IENT APPRO                                           | OVAL<br>#        |
| ISSUE PART/PRODUCT # REINFORCEMENT COMPUT CLIENT PROJECT DESC              | DATE<br>22/07/2022<br>ATION<br>RAIL ROUND<br>PAGE | QUOTE #       | IENT APPR(<br>ORDER<br>ITEM TY<br>0x550<br>IZE SCALE | OVAL<br>#<br>'PE |