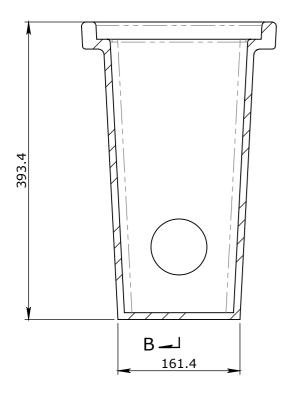

PLAN VIEW

SECTION A-A

ISOMETRIC VIEW

SECTION B-B

|                                    |                                                                      |                       |              |                    |      |                                         |          |                     |      |                                                             |                                                                                                 | ISSUE                                          | DATE                 | CLIEN      | T APPROVAL |           |
|------------------------------------|----------------------------------------------------------------------|-----------------------|--------------|--------------------|------|-----------------------------------------|----------|---------------------|------|-------------------------------------------------------------|-------------------------------------------------------------------------------------------------|------------------------------------------------|----------------------|------------|------------|-----------|
| UNCONTROLLED DOCUMENT WHEN PRINTED |                                                                      |                       |              |                    |      |                                         |          |                     |      |                                                             |                                                                                                 |                                                | В                    | 19/01/2022 |            |           |
| T                                  | OLERANCE NOTES:                                                      | 3                     |              |                    |      |                                         |          | CHK / APPR:         |      |                                                             | HEAD OFFICE:<br>CARNGHAM ROAD                                                                   | DRAFTED DATE:                                  | PART/PRODUCT #       | (          | QUOTE #    | ORDER #   |
| 1.                                 | . CONCRETE TOLERANCES TO BE<br>INCONJUCTION / ACCORDANCE WITH        | 2                     |              |                    |      |                                         |          | DATE:               |      |                                                             | BALLARAT, VIC 3351<br>(03) 5335 8741                                                            | 11/08/2021<br>DRAFTED BY:                      | REINFORCEMENT COMPUT | TATION     | PIT #      | ITEM TYPE |
| 2.                                 | AS3600 - CONCRETE STRUCTURES<br>WHEN A BROOME FINISH IS REQUIRED THE | 1                     |              |                    |      |                                         |          |                     |      |                                                             | ENGINEERING & DEVELOPMENT:                                                                      | P.ADAMS                                        |                      |            |            |           |
|                                    | GENERAL TOLERANCE SUPERCEEDS THE<br>FLATNESS TOLERANCE               | Rev. DESCF            | RIPTION      |                    | DATE | BY                                      | APPROVED | RPEQ DOCUMENT #:    |      | CUBIS                                                       | 91 STRADBROKE STREET<br>HEATHWOOD, QLD 4110                                                     | 13/09/2021                                     |                      |            |            |           |
| 3.                                 | . WALL THICKNESS - DIMENSION AS NOTED<br>IS MINIMUM THICKNESS ONLY   |                       | L TOLERANCES | REVI               |      | CONTROL                                 |          |                     |      |                                                             | (                                                                                               | LAST SAVED BY:<br>NBRADIC                      | PROJECT DESC         |            |            |           |
| 4.                                 | . CONCRETE GRADE - 40MPA UNLESS NOTED<br>OTHERWISE                   | NOMINAL: UP TO 1000mm |              | 1M AND ABOVE       |      | FLATNESS: (NOT INCLUDING BROOME FINISH) |          | WEIGHT: 3.0Kg       | 0Kg  |                                                             | THE INFORMATION DISCLOSED IN<br>THIS DOCUMENT IS CONFIDENTIAL<br>AND IS NOT WITHOUT THE EXPRESS |                                                | DRAWING NAME         |            |            | REV.      |
| 5.                                 |                                                                      | TOLERANCE:            |              | 1mm IN 200mm UP TO |      | ±4mm PER 1M WIDTH                       |          | BVCI HDPE (PLASTIC) | TIC) | A CRH COMPANY<br>AUSTRALIA TO BE COPIED, REPRODUC           | CONSENT OF CUBIS SYSTEMS<br>JCED, OR GIVEN TO ANY OTHER PARTY IN                                |                                                | DRAWING #            | PAGE       | SHEET SIZE |           |
| 6.                                 | 6. SURFACE FINISH - CLASS 4 (AS3610.1)                               |                       | ±5mm         | A MAXIMUM OF 20    | mm   | IN 1M LE                                | INGIH    | IRF REF:            |      | ANY FORM AND THAT ALL COPYRIGHT, DESI<br>CUBIS SYSTEMS AUS. | DESIGNS AND PATENTS VEST IN                                                                     | DRAWN TO AS 1100<br>DO NOT SCALE<br>FROM SHEET | 50201372             | 1 /        | 1 A3       | 1:5       |