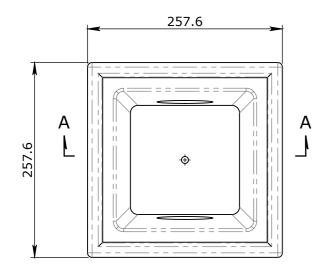

PLAN VIEW

SECTION A-A

ISOMETRIC VIEW

SECTION B-B

|                                    |                                                                      |                       |              |                    |      |                                         |          |                     |      |                                                             |                                                                                                 | ISSUE                                          | DATE                 | CLIEN      | T APPROVAL |           |
|------------------------------------|----------------------------------------------------------------------|-----------------------|--------------|--------------------|------|-----------------------------------------|----------|---------------------|------|-------------------------------------------------------------|-------------------------------------------------------------------------------------------------|------------------------------------------------|----------------------|------------|------------|-----------|
| UNCONTROLLED DOCUMENT WHEN PRINTED |                                                                      |                       |              |                    |      |                                         |          |                     |      |                                                             |                                                                                                 |                                                | В                    | 19/01/2022 |            |           |
| T                                  | OLERANCE NOTES:                                                      | 3                     |              |                    |      |                                         |          | CHK / APPR:         |      |                                                             | HEAD OFFICE:<br>CARNGHAM ROAD                                                                   | DRAFTED DATE:                                  | PART/PRODUCT #       | (          | QUOTE #    | ORDER #   |
| 1.                                 | . CONCRETE TOLERANCES TO BE<br>INCONJUCTION / ACCORDANCE WITH        | 2                     |              |                    |      |                                         |          | DATE:               |      |                                                             | BALLARAT, VIC 3351<br>(03) 5335 8741                                                            | 11/08/2021<br>DRAFTED BY:                      | REINFORCEMENT COMPUT | TATION     | PIT #      | ITEM TYPE |
| 2.                                 | AS3600 - CONCRETE STRUCTURES<br>WHEN A BROOME FINISH IS REQUIRED THE | 1                     |              |                    |      |                                         |          |                     |      |                                                             | ENGINEERING & DEVELOPMENT:                                                                      | P.ADAMS                                        |                      |            |            |           |
|                                    | GENERAL TOLERANCE SUPERCEEDS THE<br>FLATNESS TOLERANCE               | Rev. DESCF            | RIPTION      |                    | DATE | BY                                      | APPROVED | RPEQ DOCUMENT #:    |      | CUBIS                                                       | 91 STRADBROKE STREET<br>HEATHWOOD, QLD 4110                                                     | 13/09/2021                                     |                      |            |            |           |
| 3.                                 | . WALL THICKNESS - DIMENSION AS NOTED<br>IS MINIMUM THICKNESS ONLY   |                       | L TOLERANCES | REVI               |      | CONTROL                                 |          |                     |      |                                                             | (                                                                                               | LAST SAVED BY:<br>NBRADIC                      | PROJECT DESC         |            |            |           |
| 4.                                 | . CONCRETE GRADE - 40MPA UNLESS NOTED<br>OTHERWISE                   | NOMINAL: UP TO 1000mm |              | 1M AND ABOVE       |      | FLATNESS: (NOT INCLUDING BROOME FINISH) |          | WEIGHT: 3.0Kg       | 0Kg  |                                                             | THE INFORMATION DISCLOSED IN<br>THIS DOCUMENT IS CONFIDENTIAL<br>AND IS NOT WITHOUT THE EXPRESS |                                                | DRAWING NAME         |            |            | REV.      |
| 5.                                 |                                                                      | TOLERANCE:            |              | 1mm IN 200mm UP TO |      | ±4mm PER 1M WIDTH                       |          | BVCI HDPE (PLASTIC) | TIC) | A CRH COMPANY<br>AUSTRALIA TO BE COPIED, REPRODUC           | CONSENT OF CUBIS SYSTEMS<br>JCED, OR GIVEN TO ANY OTHER PARTY IN                                |                                                | DRAWING #            | PAGE       | SHEET SIZE |           |
| 6.                                 | 6. SURFACE FINISH - CLASS 4 (AS3610.1)                               |                       | ±5mm         | A MAXIMUM OF 20    | mm   | IN 1M LE                                | INGIH    | IRF REF:            |      | ANY FORM AND THAT ALL COPYRIGHT, DESI<br>CUBIS SYSTEMS AUS. | DESIGNS AND PATENTS VEST IN                                                                     | DRAWN TO AS 1100<br>DO NOT SCALE<br>FROM SHEET | 50201372             | 1 /        | 1 A3       | 1:5       |