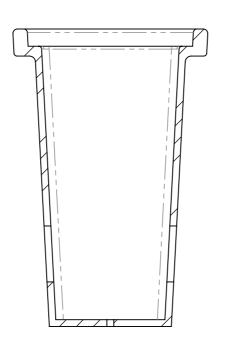

PLAN VIEW

SECTION A-A

ISOMETRIC VIEW

SECTION B-B

|                                    |                                                                      |                       |              |                    |      |                                         |          |                     |      |                                                             |                                                                                                 | ISSUE                                          | DATE                 | CLIEN      | T APPROVAL |           |
|------------------------------------|----------------------------------------------------------------------|-----------------------|--------------|--------------------|------|-----------------------------------------|----------|---------------------|------|-------------------------------------------------------------|-------------------------------------------------------------------------------------------------|------------------------------------------------|----------------------|------------|------------|-----------|
| UNCONTROLLED DOCUMENT WHEN PRINTED |                                                                      |                       |              |                    |      |                                         |          |                     |      |                                                             |                                                                                                 |                                                | В                    | 19/01/2022 |            |           |
| T                                  | OLERANCE NOTES:                                                      | 3                     |              |                    |      |                                         |          | CHK / APPR:         |      |                                                             | HEAD OFFICE:<br>CARNGHAM ROAD                                                                   | DRAFTED DATE:                                  | PART/PRODUCT #       | (          | QUOTE #    | ORDER #   |
| 1.                                 | . CONCRETE TOLERANCES TO BE<br>INCONJUCTION / ACCORDANCE WITH        | 2                     |              |                    |      |                                         |          | DATE:               |      |                                                             | BALLARAT, VIC 3351<br>(03) 5335 8741                                                            | 11/08/2021<br>DRAFTED BY:                      | REINFORCEMENT COMPUT | TATION     | PIT #      | ITEM TYPE |
| 2.                                 | AS3600 - CONCRETE STRUCTURES<br>WHEN A BROOME FINISH IS REQUIRED THE | 1                     |              |                    |      |                                         |          |                     |      |                                                             | ENGINEERING & DEVELOPMENT:                                                                      | P.ADAMS                                        |                      |            |            |           |
|                                    | GENERAL TOLERANCE SUPERCEEDS THE<br>FLATNESS TOLERANCE               | Rev. DESCF            | RIPTION      |                    | DATE | BY                                      | APPROVED | RPEQ DOCUMENT #:    |      | CUBIS                                                       | 91 STRADBROKE STREET<br>HEATHWOOD, QLD 4110                                                     | 13/09/2021                                     |                      |            |            |           |
| 3.                                 | . WALL THICKNESS - DIMENSION AS NOTED<br>IS MINIMUM THICKNESS ONLY   |                       | L TOLERANCES | REVI               |      | CONTROL                                 |          |                     |      |                                                             | (                                                                                               | LAST SAVED BY:<br>NBRADIC                      | PROJECT DESC         |            |            |           |
| 4.                                 | . CONCRETE GRADE - 40MPA UNLESS NOTED<br>OTHERWISE                   | NOMINAL: UP TO 1000mm |              | 1M AND ABOVE       |      | FLATNESS: (NOT INCLUDING BROOME FINISH) |          | WEIGHT: 3.0Kg       | 0Kg  |                                                             | THE INFORMATION DISCLOSED IN<br>THIS DOCUMENT IS CONFIDENTIAL<br>AND IS NOT WITHOUT THE EXPRESS |                                                | DRAWING NAME         |            |            | REV.      |
| 5.                                 |                                                                      | TOLERANCE:            |              | 1mm IN 200mm UP TO |      | ±4mm PER 1M WIDTH                       |          | BVCI HDPE (PLASTIC) | TIC) | A CRH COMPANY<br>AUSTRALIA TO BE COPIED, REPRODUC           | CONSENT OF CUBIS SYSTEMS<br>JCED, OR GIVEN TO ANY OTHER PARTY IN                                |                                                | DRAWING #            | PAGE       | SHEET SIZE |           |
| 6.                                 | 6. SURFACE FINISH - CLASS 4 (AS3610.1)                               |                       | ±5mm         | A MAXIMUM OF 20    | mm   | IN 1M LE                                | INGIH    | IRF REF:            |      | ANY FORM AND THAT ALL COPYRIGHT, DESI<br>CUBIS SYSTEMS AUS. | DESIGNS AND PATENTS VEST IN                                                                     | DRAWN TO AS 1100<br>DO NOT SCALE<br>FROM SHEET | 50201372             | 1 /        | 1 A3       | 1:5       |