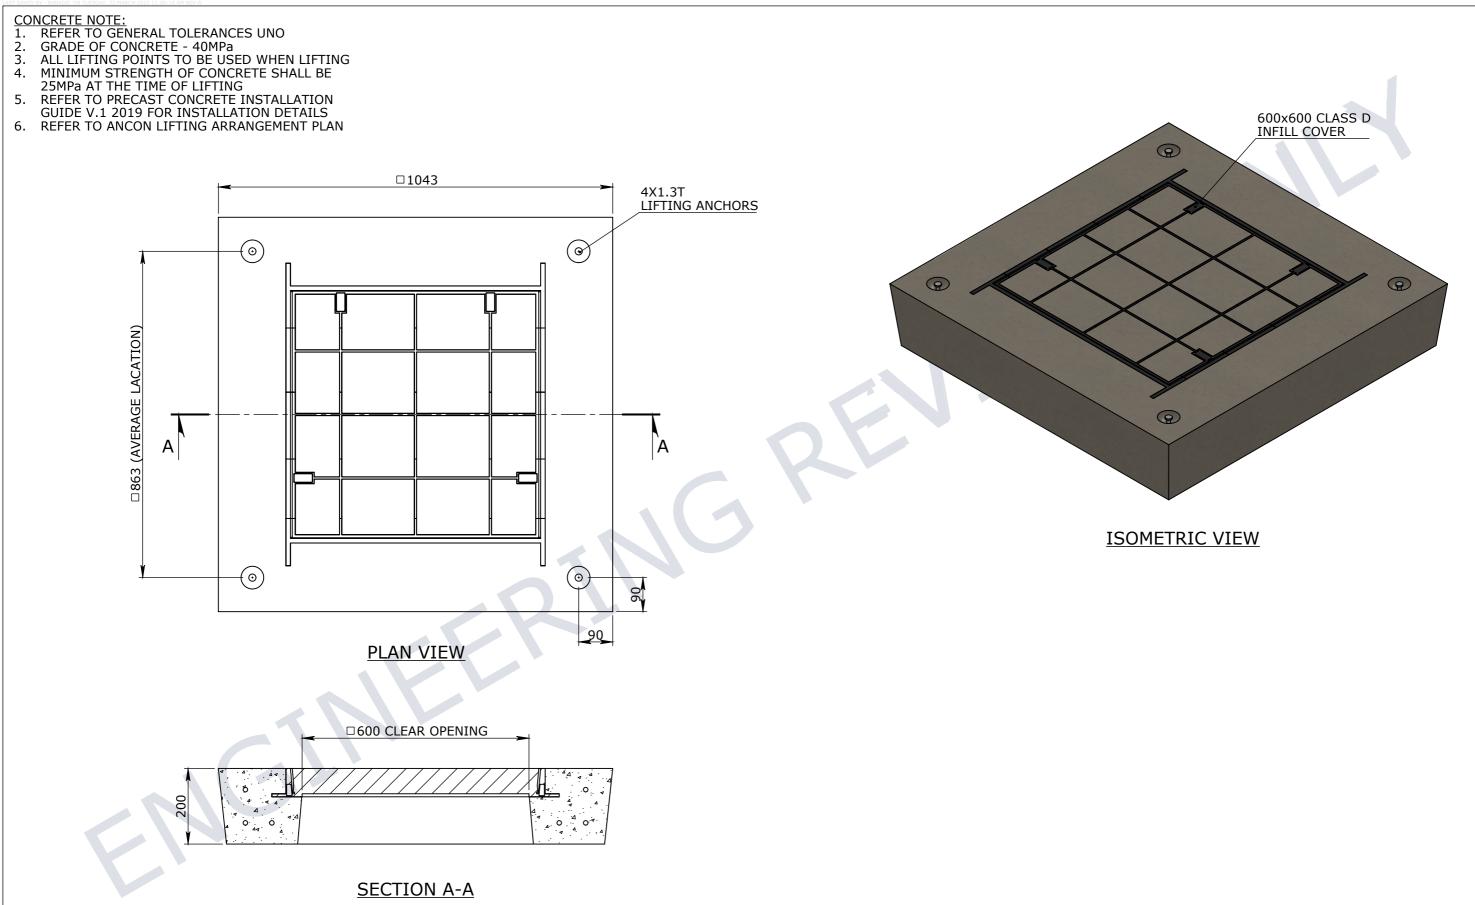

|    | PROJECT DESCRIPTION:<br>CUBIS SYSTEMS AUSTRALIA<br>CATALOGUE PRODUCTS |                              |          |        |                         |             |  |  |  |  |  |
|----|-----------------------------------------------------------------------|------------------------------|----------|--------|-------------------------|-------------|--|--|--|--|--|
| 10 | ENCAS<br>D                                                            | h 66D INFILL                 | L CLASS  |        |                         |             |  |  |  |  |  |
| IS | ⊕E-                                                                   | DRAWN TO<br>DO NOT<br>FROM S | SCALE    |        | WING No:<br>0201259     | REV:        |  |  |  |  |  |
| BE | SHEET:<br>A3                                                          | PAGE: 1/1                    | SCALE UN | )<br>) | DRAFTED DATE: 2/01/2020 | DRAFTED BY: |  |  |  |  |  |