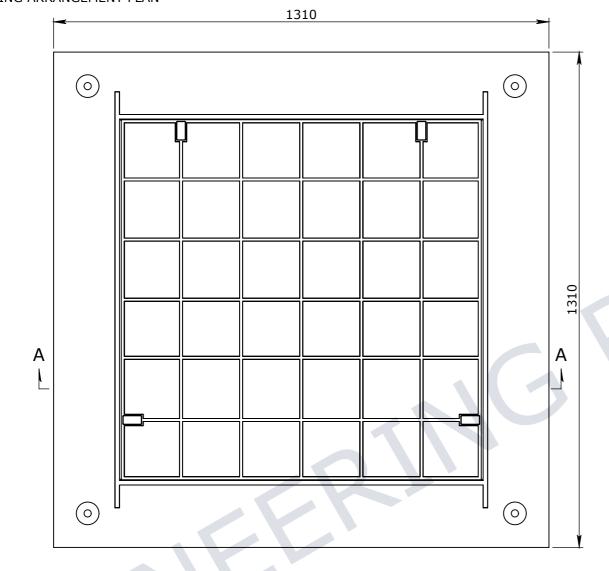

- <u>CONCRETE NOTE:</u>
  REFER TO GENERAL TOLERANCES UNO
  GRADE OF CONCRETE 40MPa
  ALL LIFTING POINTS TO BE USED WHEN LIFTING
  MINIMUM STRENGTH OF CONCRETE SHALL BE 25MPa AT THE TIME OF LIFTING
  REFER TO PRECAST CONCRETE INSTALLATION GUIDE V.1 2019 FOR INSTALLATION DETAILS
  REFER TO ANCON LIFTING ARRANGEMENT PLAN

PLAN VIEW

□ 900 OPENING

 $\bigcirc$ 

۰ ۵4<sup>4</sup>

4 **X**1