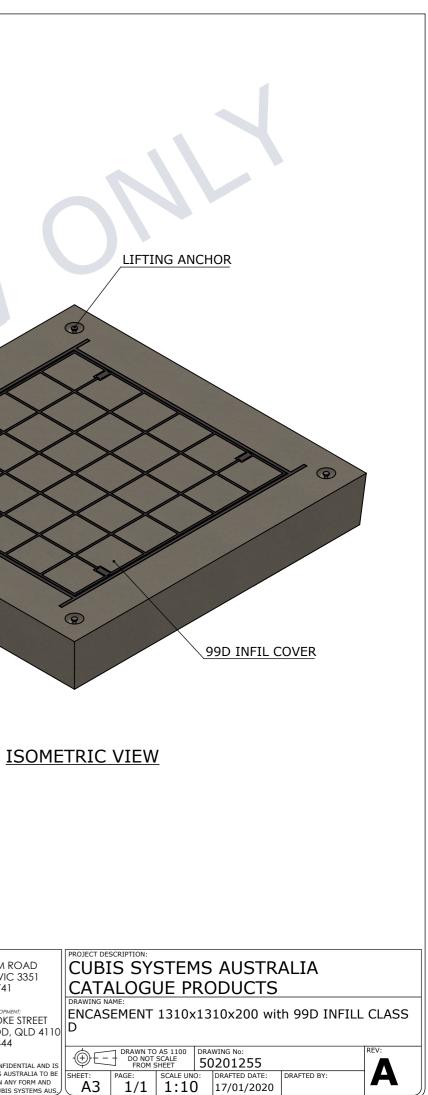

- <u>CONCRETE NOTE:</u>
  REFER TO GENERAL TOLERANCES UNO
  GRADE OF CONCRETE 40MPa
  ALL LIFTING POINTS TO BE USED WHEN LIFTING
  MINIMUM STRENGTH OF CONCRETE SHALL BE 25MPa AT THE TIME OF LIFTING
  REFER TO PRECAST CONCRETE INSTALLATION GUIDE V.1 2019 FOR INSTALLATION DETAILS
  REFER TO ANCON LIFTING ARRANGEMENT PLAN

## UNCONTROLLED DOCUMENT WHEN PRINTED

00

| TOL<br>1. | LERANCE NOTES:<br>CONCRETE TOLERANCES TO BE<br>INCONJUCTION / ACCORDANCE WITH<br>AS3600 - CONCRETE STRUCTURES<br>WHEN A BROOME FINISH IS REOUIRED |                                       |              |                                      |       |                         |       | CHK / APPR:<br>DATE: | >.<                             | HEAD OFFICE:<br>CARNGHAM ROAD<br>BALLARAT, VIC 3351<br>(03) 5335 8741                                                                             |
|-----------|---------------------------------------------------------------------------------------------------------------------------------------------------|---------------------------------------|--------------|--------------------------------------|-------|-------------------------|-------|----------------------|---------------------------------|---------------------------------------------------------------------------------------------------------------------------------------------------|
| 3.        |                                                                                                                                                   | Rev DESCRIPTION<br>GENERAL TOLERANCES |              |                                      | DATE: | BY:                     | ECO#: | RPEQ DOCUMENT #:     | CUBIS                           | ENGINEERING & DEVELOPMENT:<br>2 STRADBROKE STREET<br>HEATHWOOD, QLD 4110                                                                          |
| 4.        | CONCRETE GRADE - 40MPA UNLESS<br>NOTED OTHERWISE                                                                                                  | NOMINAL:                              | UP TO 1000mm | 1M AND ABOVE                         |       | NESS: (NOT INCLUDING B  |       | WEIGHT: 679.68Kg     |                                 | (07) 3714 0444                                                                                                                                    |
| 6.        | DIMENSIONS ARE NOT INCLUSIVE OF<br>SEALANTS OF JOINTS<br>SURFACE FINISH - CLASS 4 (AS3610.1)                                                      | TOLERANCE                             | ±5mm         | 1mm IN 200mm UP TO A MAXI<br>OF 20mm | MUM ± | 4mm PER 1M<br>IN 1M LEN |       |                      | COPIED, REPRODUCED, OR GIVEN TO | IS DOCUMENT IS CONFIDENTIAL AND IS<br>IT OF CUBIS SYSTEMS AUSTRALIA TO BE<br>ANY OTHER PARTY IN ANY FORM AND<br>PATENTS VEST IN CUBIS SYSTEMS AUS |