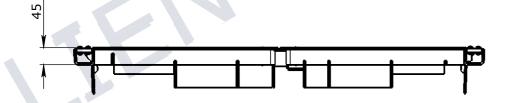

|  |  |  |  |  |  |  |  |  |



PLAN VIEW



ELEVATION VIEW

## UNCONTROLLED DOCUMENT WHEN PRINTED

| 1. MATERIAL SPECIFICATIONS UNO<br>SECTIONS & FLATS - AS 3679 - GR 300+<br>PLATES AS 3678 - GR 250<br>SHS AS 1163 - GR 350<br>2. WELDING TO COMPLY TO AS 1554.1 UNO |                                 |      |         |                                          |                          |                                   |                                              |                 |     |                    | CHK / APPR:<br>DATE:<br>15/05/2018                                                                                                    | <b>&gt;</b>    | HEAD OFFICE:<br>CARNGHAM ROAD<br>BALLARAT, VIC 3351<br>(03) 5335 8741 |
|-----------------------------------------------------------------------------------------------------