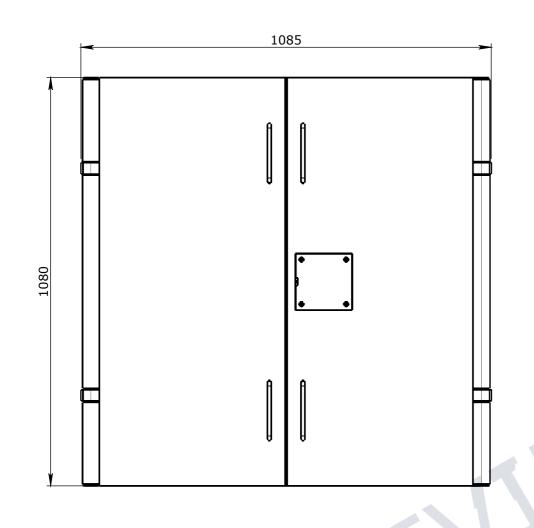

|  |  |  |  |  |  |  |  |  |



PLAN VIEW



ELEVATION VIEW

## UNCONTROLLED DOCUMENT WHEN PRINTED

| 1. MATERIAL SPECIFICATIONS UNO<br>SECTIONS & FLATS - AS 3679 - GR 300+<br>PLATES AS 3678 - GR 250<br>SHS AS 1163 - GR 350<br>2. WELDING TO COMPLY TO AS 1554.1 UNO |                                 |      |         |                                          |                          |                                   |                                              |                 |     |                    | CHK / APPR:<br>DATE:<br>15/05/2018                                                                                                    | <b>&gt;</b>    | HEAD OFFICE:<br>CARNGHAM ROAD<br>BALLARAT, VIC 3351<br>(03) 5335 8741 |
|----------------------------------------------------------------------------------------