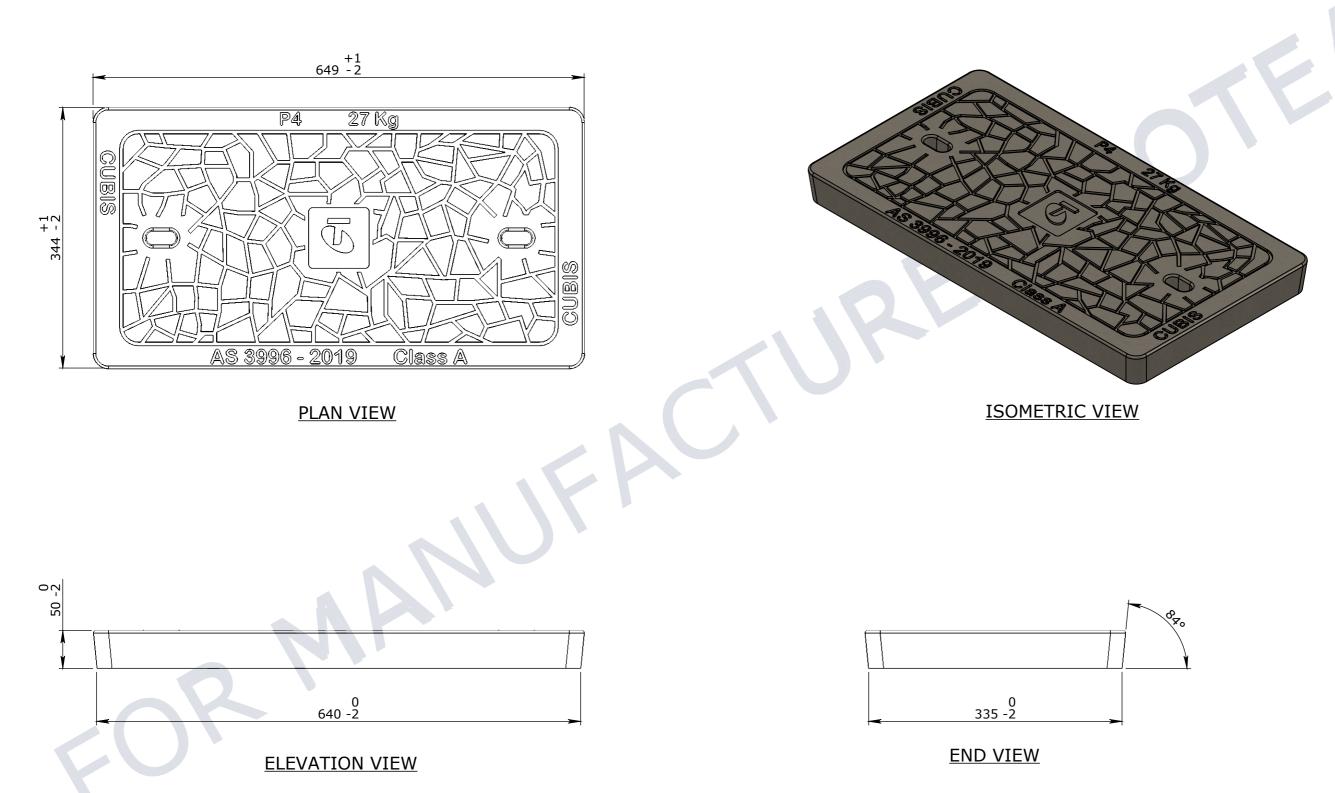

|                                                                                                                                                                                                                                                                                                                                                                                                                                                                                                                                                                                                                                                                                                                                                                                                                                                                                                                                                                                                                                                                                                                                                                                                                                                                                                                                                                                                                                                                                                                                                                                                                                                                                                                                                                                                                                                                                                                                                                                                                                                                                                                                | PROJECT DESCRIPTION:<br>CUBIS SYSTEMS AUSTRALIA<br>CATALOGUE PRODUCTS |           |                 |    |                             |             |   |  |  |  |  |  |
|--------------------------------------------------------------------------------------------------------------------------------------------------------------------------------------------------------------------------------------------------------------------------------------------------------------------------------------------------------------------------------------------------------------------------------------------------------------------------------------------------------------------------------------------------------------------------------------------------------------------------------------------------------------------------------------------------------------------------------------------------------------------------------------------------------------------------------------------------------------------------------------------------------------------------------------------------------------------------------------------------------------------------------------------------------------------------------------------------------------------------------------------------------------------------------------------------------------------------------------------------------------------------------------------------------------------------------------------------------------------------------------------------------------------------------------------------------------------------------------------------------------------------------------------------------------------------------------------------------------------------------------------------------------------------------------------------------------------------------------------------------------------------------------------------------------------------------------------------------------------------------------------------------------------------------------------------------------------------------------------------------------------------------------------------------------------------------------------------------------------------------|-----------------------------------------------------------------------|-----------|-----------------|----|-----------------------------|-------------|---|--|--|--|--|--|
|                                                                                                                                                                                                                                                                                                                                                                                                                                                                                                                                                                                                                                                                                                                                                                                                                                                                                                                                                                                                                                                                                                                                                                                                                                                                                                                                                                                                                                                                                                                                                                                                                                                                                                                                                                                                                                                                                                                                                                                                                                                                                                                                | AX S <sup>TM</sup> P4 COVER CONCRETE TELSTRA CLASS A                  |           |                 |    |                             |             |   |  |  |  |  |  |
| s the second sec |                                                                       |           |                 |    |                             |             |   |  |  |  |  |  |
|                                                                                                                                                                                                                                                                                                                                                                                                                                                                                                                                                                                                                                                                                                                                                                                                                                                                                                                                                                                                                                                                                                                                                                                                                                                                                                                                                                                                                                                                                                                                                                                                                                                                                                                                                                                                                                                                                                                                                                                                                                                                                                                                | SHEET:<br>A3                                                          | PAGE: 1/1 | scale UN<br>1:5 | ): | DRAFTED DATE:<br>28/05/2018 | DRAFTED BY: | U |  |  |  |  |  |