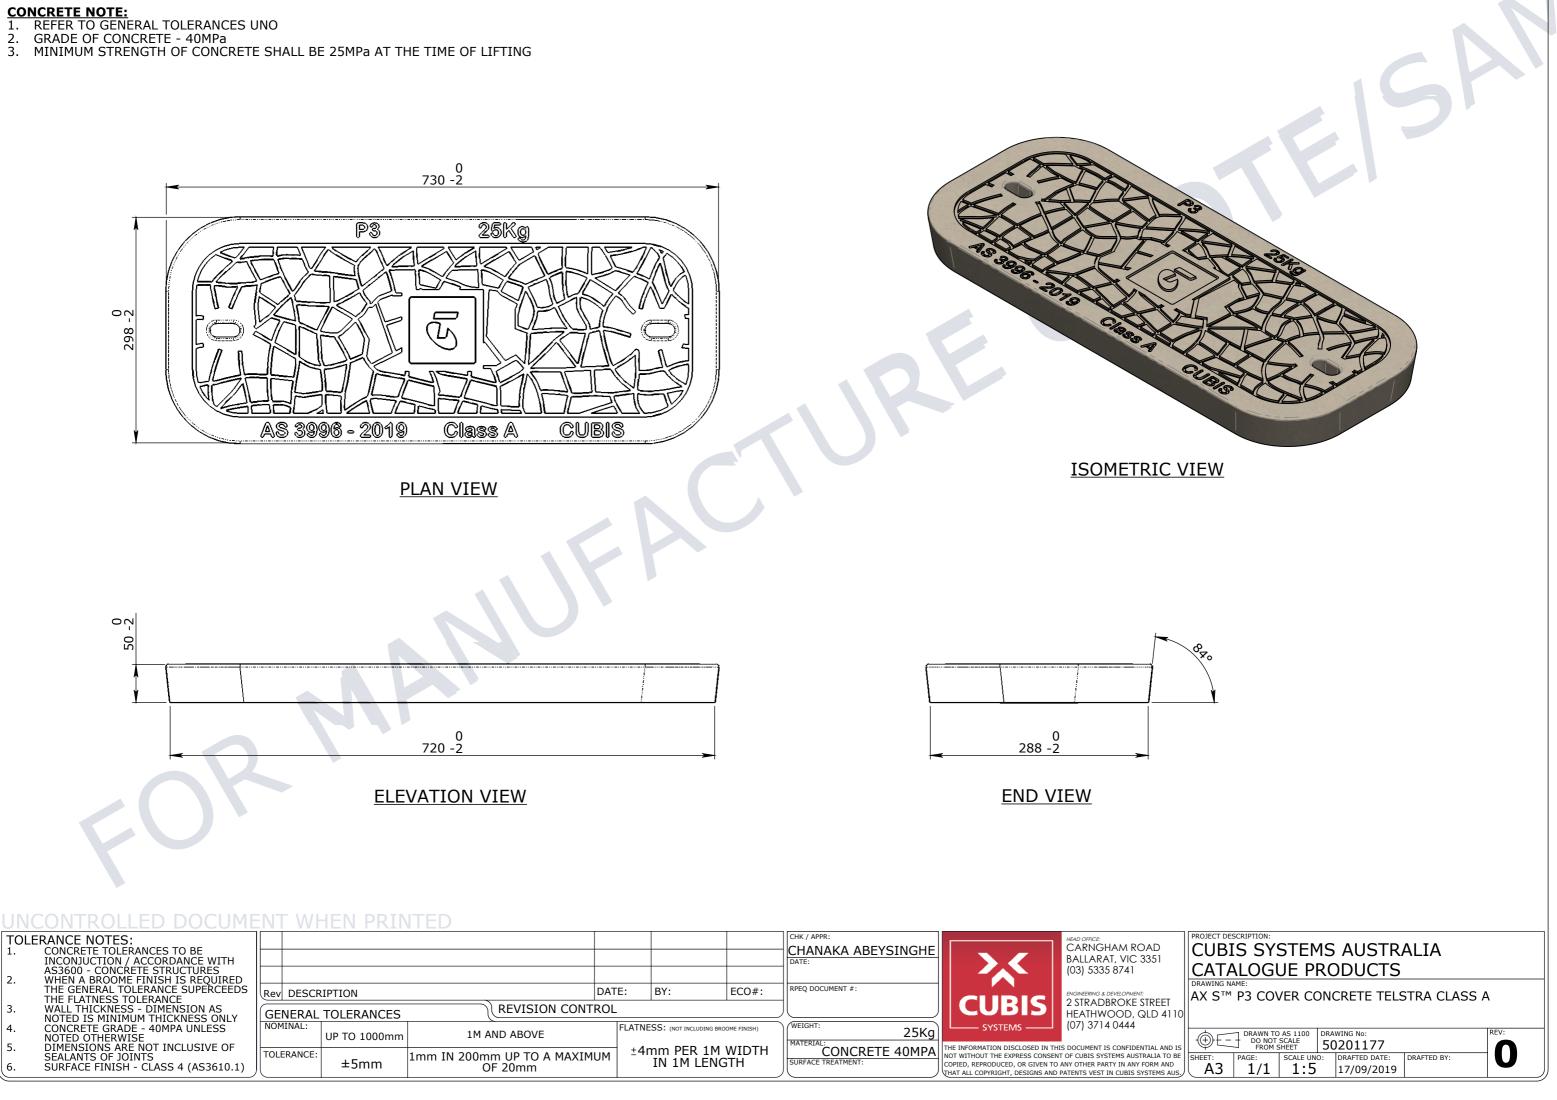

## UNCONTROLLED DOCUMENT WHEN PRINTED

| UNCONTROLLED DOCUPIL                                                                                               | INI VVI            |              |             |                              |       |                                         |       |                                            |                    |                                                                       |
|--------------------------------------------------------------------------------------------------------------------|--------------------|--------------|-------------|------------------------------|-------|-----------------------------------------|-------|--------------------------------------------|--------------------|-----------------------------------------------------------------------|
| TOLERANCE NOTES:<br>1. CONCRETE TOLERANCES TO BE<br>INCONJUCTION / ACCORDANCE WITH<br>AS3600 - CONCRETE STRUCTURES |                    |              |             |                              |       |                                         |       | CHK / APPR:<br>CHANAKA ABEYSINGHE<br>DATE: |                    | HEAD OFFICE:<br>CARNGHAM ROAD<br>BALLARAT, VIC 3351<br>(03) 5335 8741 |
| 2. WHEN A BROOME FINISH IS REQUIRED                                                                                | Rev DESCR          | RIPTION      |             | <u></u>                      | DATE: | BY:                                     | ECO#: | RPEQ DOCUMENT #:                           |                    | ENGINEERING & DEVELOPMENT:<br>2 STRADBROKE STREET                     |
| NOTED IS MINIMUM THICKNESS ONLY                                                                                    | GENERAL TOLERANCES |              |             |                              |       |                                         |       |                                            | HEATHWOOD, QLD 411 |                                                                       |
| 4. CONCRETE GRADE - 40MPA UNLESS<br>NOTED OTHERWISE                                                                | NOMINAL:           | UP TO 1000mm | 1M .        | AND ABOVE                    | FLAT  | FLATNESS: (NOT INCLUDING BROOME FINISH) |       | WEIGHT: 25Kg                               |                    | (07) 3714 0444                                                        |
| 5. DIMENSIONS ARE NOT INCLUSIVE OF<br>SEALANTS OF JOINTS<br>6. SURFACE FINISH - CLASS 4 (AS3610.1)                 | TOLERANCE:         |              | 1mm IN 200n | nm UP TO A MAXIMU<br>OF 20mm | JM ±2 | ±4mm PER 1M WIDTH                       |       | SURFACE TREATMENT:                         | CONCRETE 40MPA     |                                                                       |