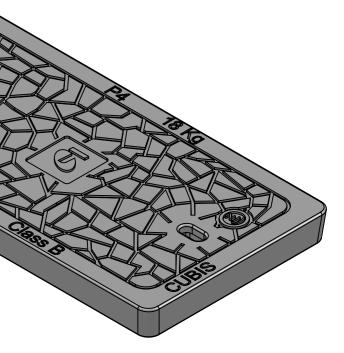

| <u>ты </u> + |                                                              |       | MATERIAL:          | BMC  | THE INFORMATION DISCLOSED IN THIS DOCUMENT IS CONFIDENTIAL A<br>NOT WITHOUT THE EXPRESS CONSENT OF CURIS SYSTEMS AUSTRALIA 1 |                                                     |  |
| 6. SURFACE FINISH - CLASS 4 (AS3610.1)                                             |                    | ±5mm         | 1mm IN 200mm UP TO A MA<br>OF 20mm |          |              | IN 1M LENGTH                                                 |       | SURFACE TREATMENT: | -    | COPIED, REPRODUCED, OR GIVEN TO ANY OTHER PARTY IN ANY FORM AN                                                               |                                                     |  |





**ISOMETRIC VIEW**