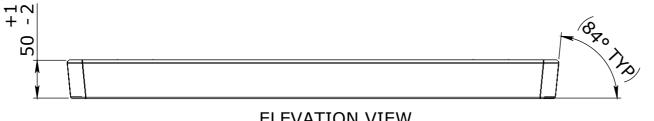

## PLAN VIEW

**ELEVATION VIEW** 

 $\emptyset$ 30 CLEAR  $\overline{\lor}$  9 (RFID LOCATION)

BOTTOM VIEW