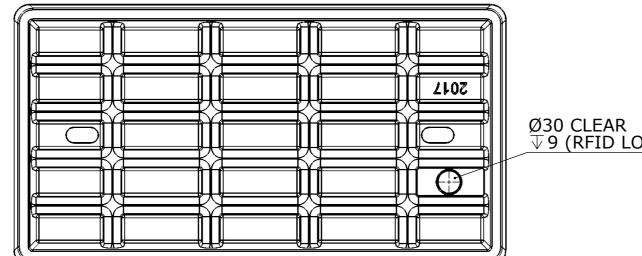

## PLAN VIEW

**ELEVATION VIEW** 

 $\emptyset$ 30 CLEAR  $\overline{\lor}$  9 (RFID LOCATION)

BOTTOM VIEW