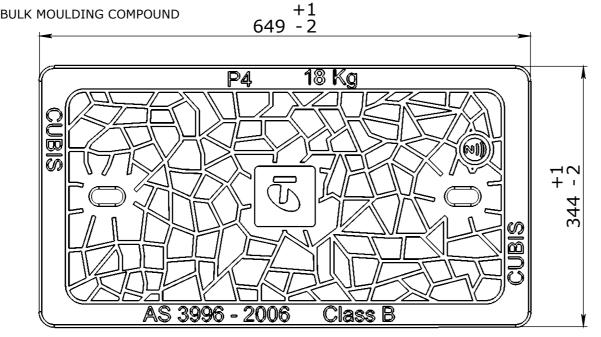

## UNCONTROLLED DOCUMENT WHEN PRINTED

| TOLERANCE NOTES:<br>1. CONCRETE TOLERANCES TO BE<br>INCONJUCTION / ACCORDANCE WITH |                    |              |                                    |          |              |                                                              |       | CHK / APPR:        |      |                                                                                                                              | HEAD OFFICE:<br>CARNGHAM ROAD<br>BALLARAT, VIC 3351 |  |
|------------------------------------------------------------------------------------|--------------------|--------------|------------------------------------|----------|--------------|--------------------------------------------------------------|-------|--------------------|------|------------------------------------------------------------------------------------------------------------------------------|-----------------------------------------------------|--|
| AS3600 - CONCRETE STRUCTURES<br>2. WHEN A BROOME FINISH IS REQUIRED                |                    |              |                                    |          |              |                                                              |       | ]                  |      |                                                                                                                              | (03) 5335 8741                                      |  |
| THE GENERAL TOLERANCE SUPERCEEDS<br>THE FLATNESS TOLERANCE                         | Rev DESCRIPTION    |              |                                    |          | DATE:        | BY:                                                          | ECO#: | RPEQ DOCUMENT #:   |      | CUDIC                                                                                                                        | ENGINEERING & DEVELOPMENT:<br>2 STRADBROKE STREET   |  |
| 3. WALL THICKNESS - DIMENSION AS<br>NOTED IS MINIMUM THICKNESS ONLY                | GENERAL TOLERANCES |              |                                    |          |              |                                                              |       |                    |      | CORIZ                                                                                                                        | HEATHWOOD, QLD 41                                   |  |
| 4. CONCRETE GRADE - 40MPA UNLESS<br>NOTED OTHERWISE                                | NOMINAL:           | UP TO 1000mm | 1M A                               | ND ABOVE | FLAT         | FLATNESS: (NOT INCLUDING BROOME FINISH)<br>±4mm PER 1M WIDTH |       | WEIGHT:            | 18Kg |                                                                                                                              | (07) 3714 0444                                      |  |
| 5. DIMENSIONS ARE NOT INCLUSIVE OF                                                 | TOLERANCE:         |              |                                    |          | <u>ты </u> + |                                                              |       | MATERIAL:          | BMC  | THE INFORMATION DISCLOSED IN THIS DOCUMENT IS CONFIDENTIAL A<br>NOT WITHOUT THE EXPRESS CONSENT OF CURIS SYSTEMS AUSTRALIA 1 |                                                     |  |
| 6. SURFACE FINISH - CLASS 4 (AS3610.1)                                             |                    | ±5mm         | 1mm IN 200mm UP TO A MA<br>OF 20mm |          |              | IN 1M LENGTH                                                 |       | SURFACE TREATMENT: | -    | COPIED, REPRODUCED, OR GIVEN TO ANY OTHER PARTY IN ANY FORM AN                                                               |                                                     |  |