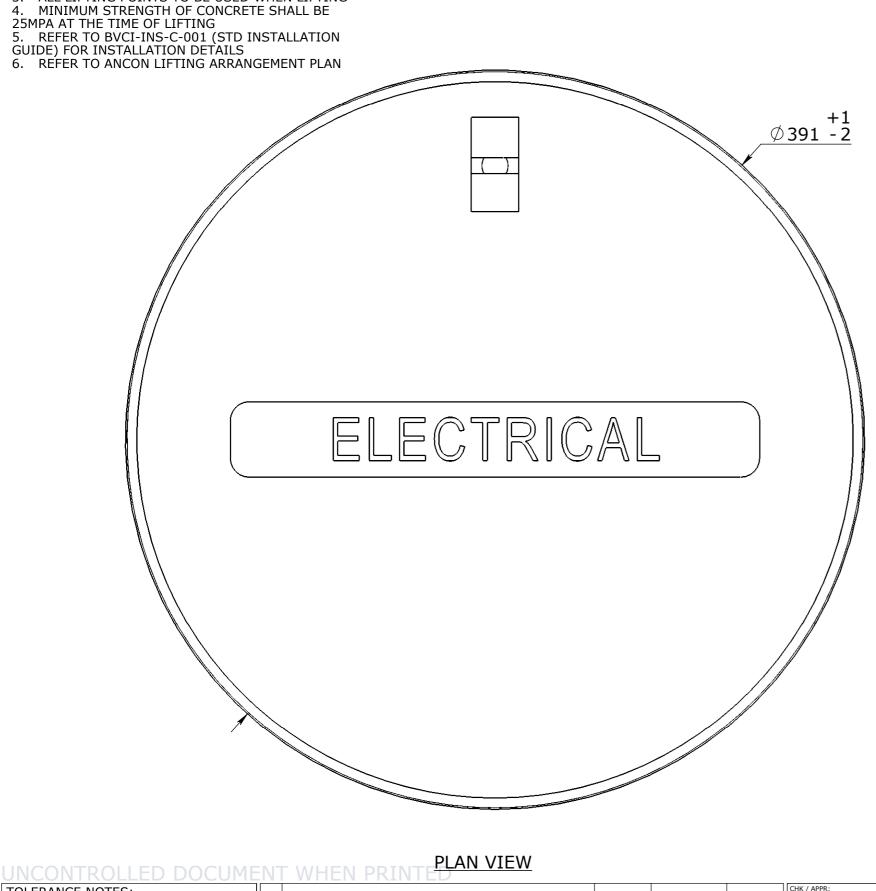

CUBIS SYSTEMS AUSTRALIA CATALOGUE PRODUCTS

AX S<sup>TM</sup> DIA390MM COVER CONCRETE
HEATHWOOD, QLD 4110
(C7) 2314 0.044

| DRAWN TO AS 1100 DO NOT SCALE FROM SHEET |       |          |    | WING No:<br>0201146 | 5           |
|------------------------------------------|-------|----------|----|---------------------|-------------|
| HEET:                                    | PAGE: | SCALE UN | 0: | DRAFTED DATE:       | DRAFTED BY: |
| Α3                                       | 1/1   | 1:2      |    | 21/05/2018          |             |