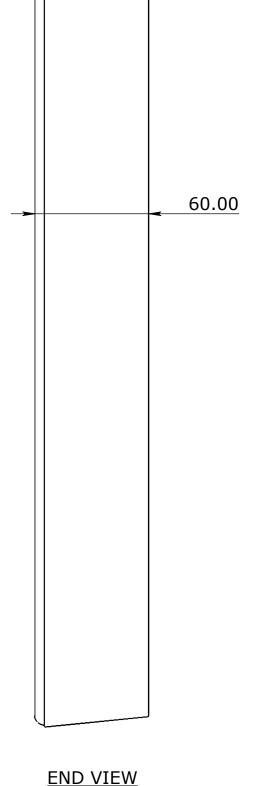

CUBIS SYSTEMS AUSTRALIA CATALOGUE PRODUCTS

AX S<sup>TM</sup> DIA390MM COVER CONCRETE
HEATHWOOD, QLD 4110
(C7) 2314 0.044

| DRAWN TO AS 1100 DO NOT SCALE FROM SHEET |       |          |    | WING No:<br>0201146 | 5           |
|------------------------------------------|-------|----------|----|---------------------|-------------|
| HEET:                                    | PAGE: | SCALE UN | 0: | DRAFTED DATE:       | DRAFTED BY: |
| Α3                                       | 1/1   | 1:2      |    | 21/05/2018          |             |