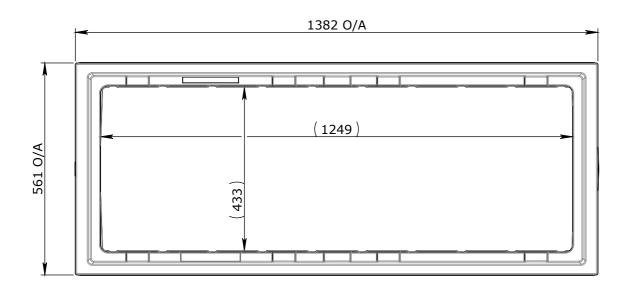

BOM:50201113

 ITEM #
 PART #
 DESCRIPTION
 WEIGHT

 1
 50201113
 MONOBOX™ P6 & 8 PLASTIC RISER
 20Kg

**PLAN VIEW** 

ISOMETRIC VIEW
COLOUR SHOWN FOR CLARITY ONLY
BLACK IS SUPPLIED

**ELEVATION VIEW** 