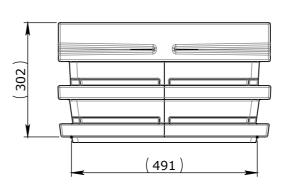

BOM:50201113

 ITEM #
 PART #
 DESCRIPTION
 WEIGHT

 1
 50201113
 MONOBOX™ P6 & 8 PLASTIC RISER
 20Kg



**PLAN VIEW** 





ISOMETRIC VIEW
COLOUR SHOWN FOR CLARITY ONLY
BLACK IS SUPPLIED



**ELEVATION VIEW** 

## **END VIEW**

## UNCONTROLLED DOCUMENT WHEN PRINTED

| JNC  | CONTROLLED DOCUME                                                |          |
|------|------------------------------------------------------------------|----------|
| TOLE | RANCE NOTES:                                                     |          |
| 1.   | CONCRETE TOLERANCES TO BE                                        | ╟        |
|      | INCONJUCTION / ACCORDANCE WITH                                   | ╙        |
| 2.   | AS3600 - CONCRETE STRUCTURES<br>WHEN A BROOME FINISH IS REQUIRED |          |
|      | THE GENERAL TOLERANCE SUPERCEEDS                                 | $  _{R}$ |
| 2    | THE FLATNESS TOLERANCE