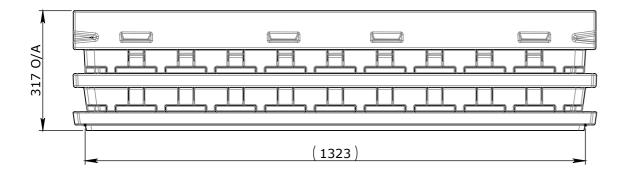

BOM:50201113

 ITEM #
 PART #
 DESCRIPTION
 WEIGHT

 1
 50201113
 MONOBOX™ P6 & 8 PLASTIC RISER
 20Kg



**PLAN VIEW** 





ISOMETRIC VIEW
COLOUR SHOWN FOR CLARITY ONLY
BLACK IS SUPPLIED



**ELEVATION VIEW** 

## **END VIEW**

## UNCONTROLLED DOCUMENT WHEN PRINTED

| JNC  | CONTROLLED DOCUME                                                |          |
|------|------------------------------------------------------------------|----------|
| TOLE | RANCE NOTES:                                                     |          |
| 1.   | CONCRETE TOLERANCES TO BE                                        | ╟        |
|      | INCONJUCTION / ACCORDANCE WITH                                   | ╙        |
| 2.   | AS3600 - CONCRETE STRUCTURES<br>WHEN A BROOME FINISH IS REQUIRED |          |
|      | THE GENERAL TOLERANCE SUPERCEEDS                                 | $  _{R}$ |
| 2    | THE FLATNESS TOLERANCE                                           | ≥        |
| 3.   | WALL THICKNESS -