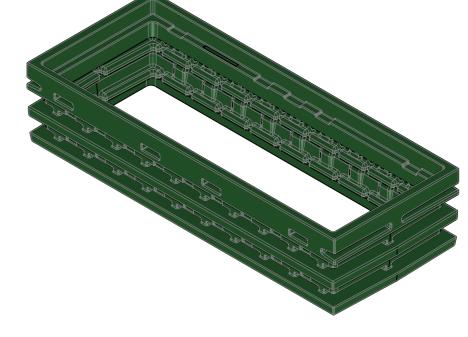

BOM:50201113

 ITEM #
 PART #
 DESCRIPTION
 WEIGHT

 1
 50201113
 MONOBOX™ P6 & 8 PLASTIC RISER
 20Kg

**PLAN VIEW** 

ISOMETRIC VIEW
COLOUR SHOWN FOR CLARITY ONLY
BLACK IS SUPPLIED

**ELEVATION VIEW** 