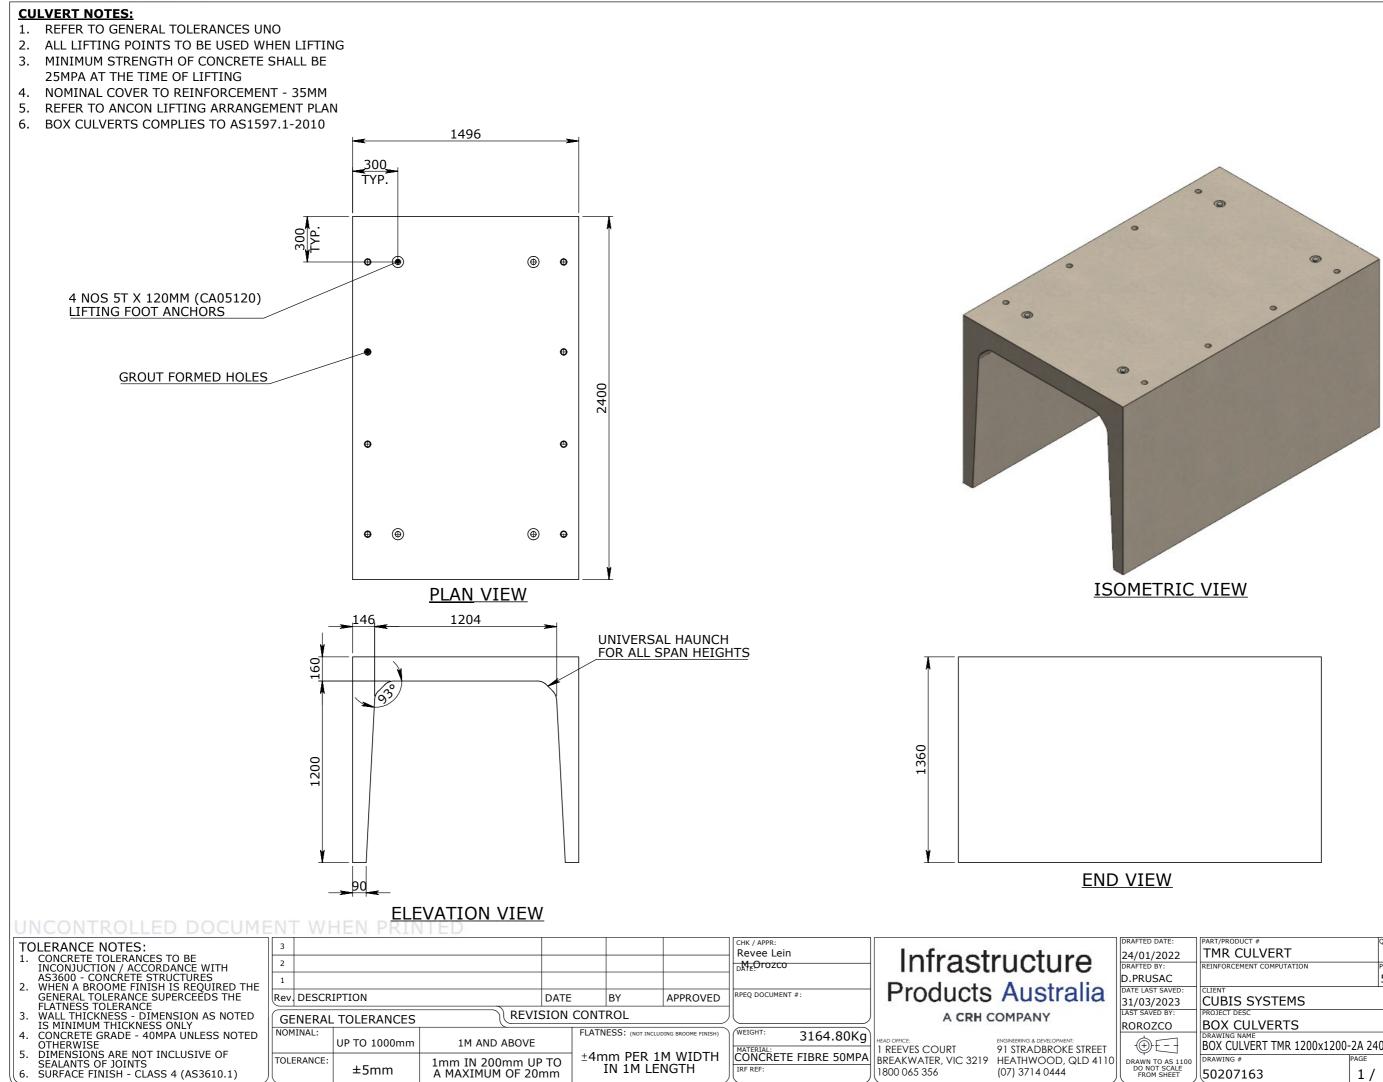

VEST IN INFRASTRUCTURE PRO

|   | PART/PRODUCT #                                     |      | 0 | QUOT  | ГE #       |       | ORDER #   |          |
|---|----------------------------------------------------|------|---|-------|------------|-------|-----------|----------|
|   | TMR CULVERT                                        |      |   |       |            |       |           |          |
|   | REINFORCEMENT COMPUTATION                          |      | 1 | PIT # |            |       | ITEM TYPE |          |
|   |                                                    |      |   | 502   | 207163     |       | BOX (     | CULVERTS |
|   | CLIENT                                             |      |   |       |            |       |           |          |
|   | CUBIS SYSTEMS                                      |      |   |       |            |       |           |          |
|   | PROJECT DESC                                       |      |   |       |            |       |           |          |
|   | BOX CULVERTS                                       |      |   |       |            |       |           |          |
|   | DRAWING NAME REV.                                  |      |   |       |            |       |           |          |
|   | BOX CULVERT TMR 1200x1200-2A 2400mm NOMINAL LENGTH |      |   |       |            |       |           |          |
| 5 | DRAWING #                                          | PAGE |   |       | SHEET SIZE | SCALE |           |          |
| J | 50207163                                           | 1    | / | 1     | A3         | 1     | 25        |          |
|   |                                                    |      |   |       |            |       |           |          |