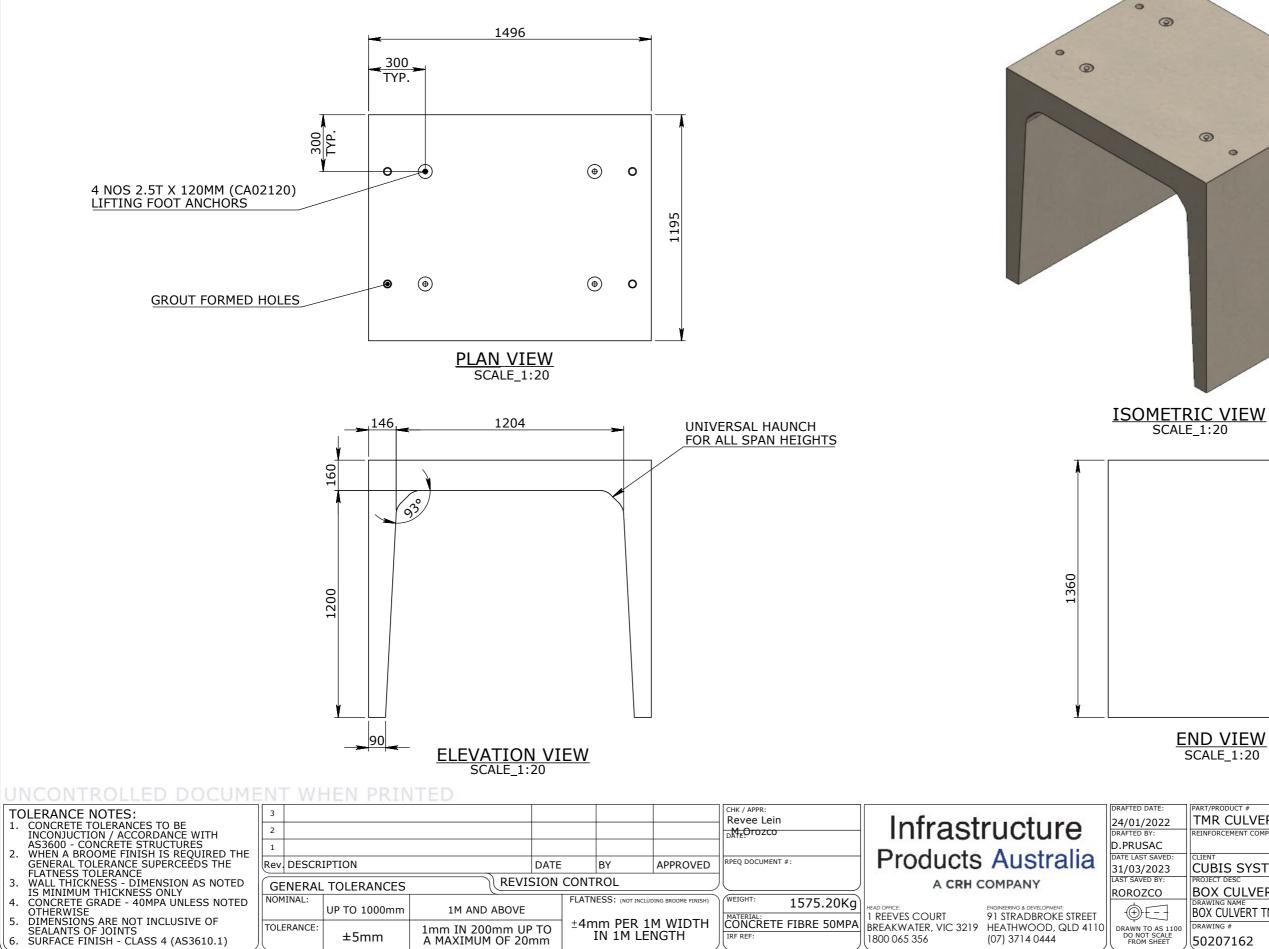

- 1. REFER TO GENERAL TOLERANCES UNO
- 2. ALL LIFTING POINTS TO BE USED WHEN LIFTING
- 3. MINIMUM STRENGTH OF CONCRETE SHALL BE
- 25MPA AT THE TIME OF LIFTING
- 4. NOMINAL COVER TO REINFORCEMENT 35MM
- REFER TO ANCON LIFTING ARRANGEMENT PLAN 5.
- 6. BOX CULVERTS COMPLIES TO AS1597.1-2010