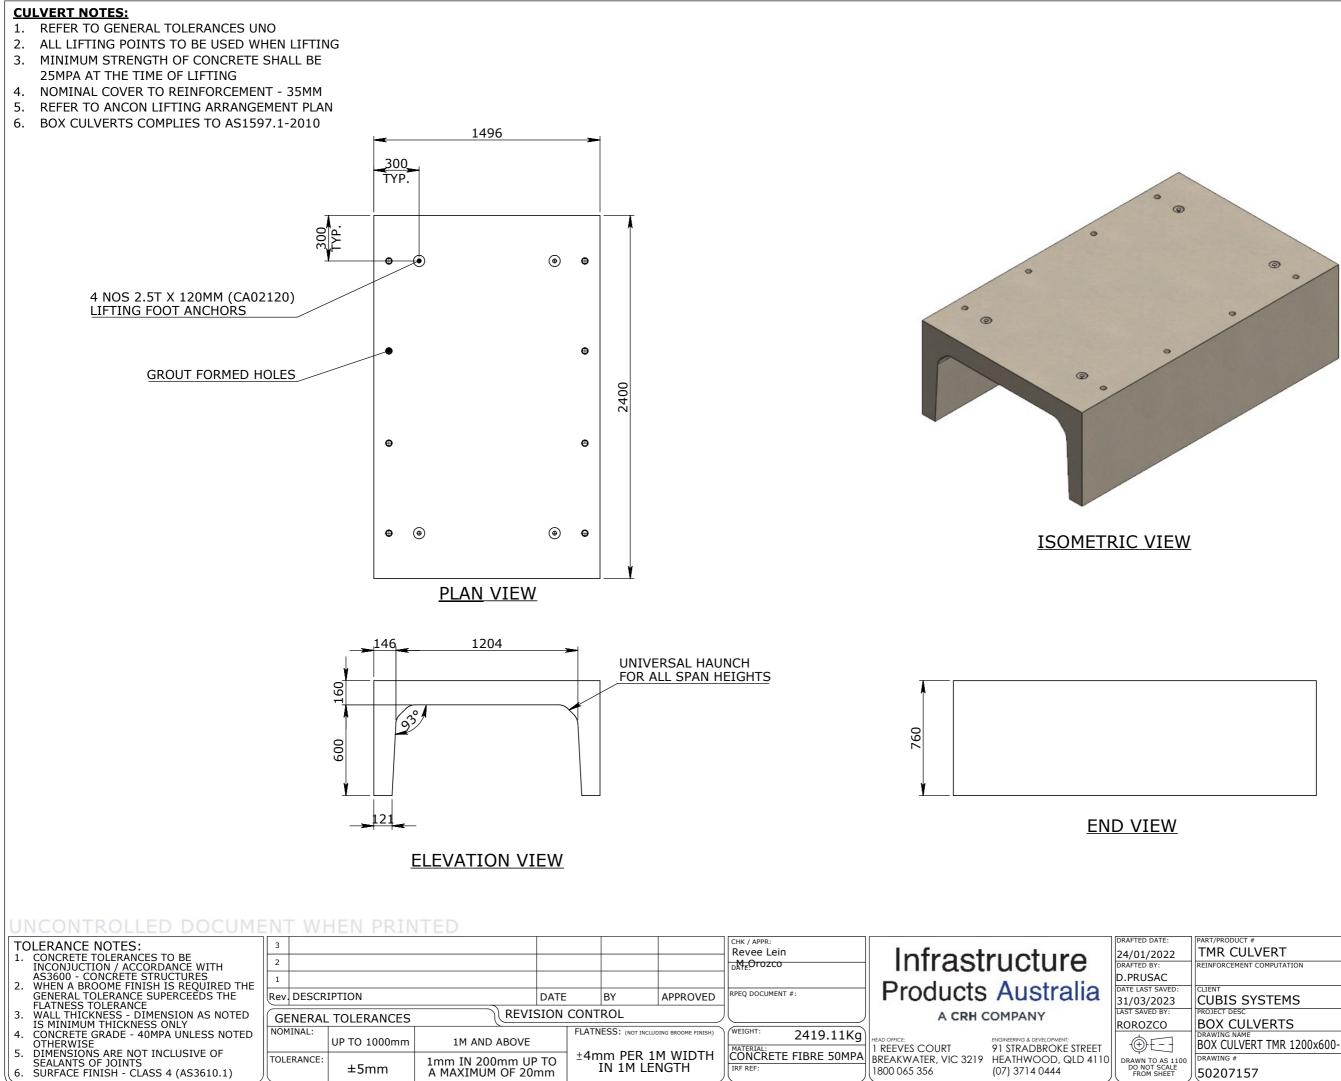

±5mm

±4mm PER 1M WIDTH

IN 1M LENGTH

5.

|    |                              |                                                                | 502 | 207157     |       | BOX ( | CULVER | TS |  |  |  |
|----|------------------------------|----------------------------------------------------------------|-----|------------|-------|-------|--------|----|--|--|--|
|    | CUBIS SYSTEMS                |                                                                |     |            |       |       |        |    |  |  |  |
|    | PROJECT DESC<br>BOX CULVERTS |                                                                |     |            |       |       |        |    |  |  |  |
|    | BOX CULVERT TMR 1200x600-2   | awing name<br>DX CULVERT TMR 1200x600-2A 2400mm NOMINAL LENGTH |     |            |       |       |        |    |  |  |  |
|    | DRAWING #                    | PAGE                                                           |     | SHEET SIZE | SCALE |       |        |    |  |  |  |
| J  | 50207157                     | 1/                                                             | 1   | A3         | 1     | :25   |        |    |  |  |  |
| DI | DUCTS AUSTRALIA.             |                                                                |     |            |       |       |        |    |  |  |  |