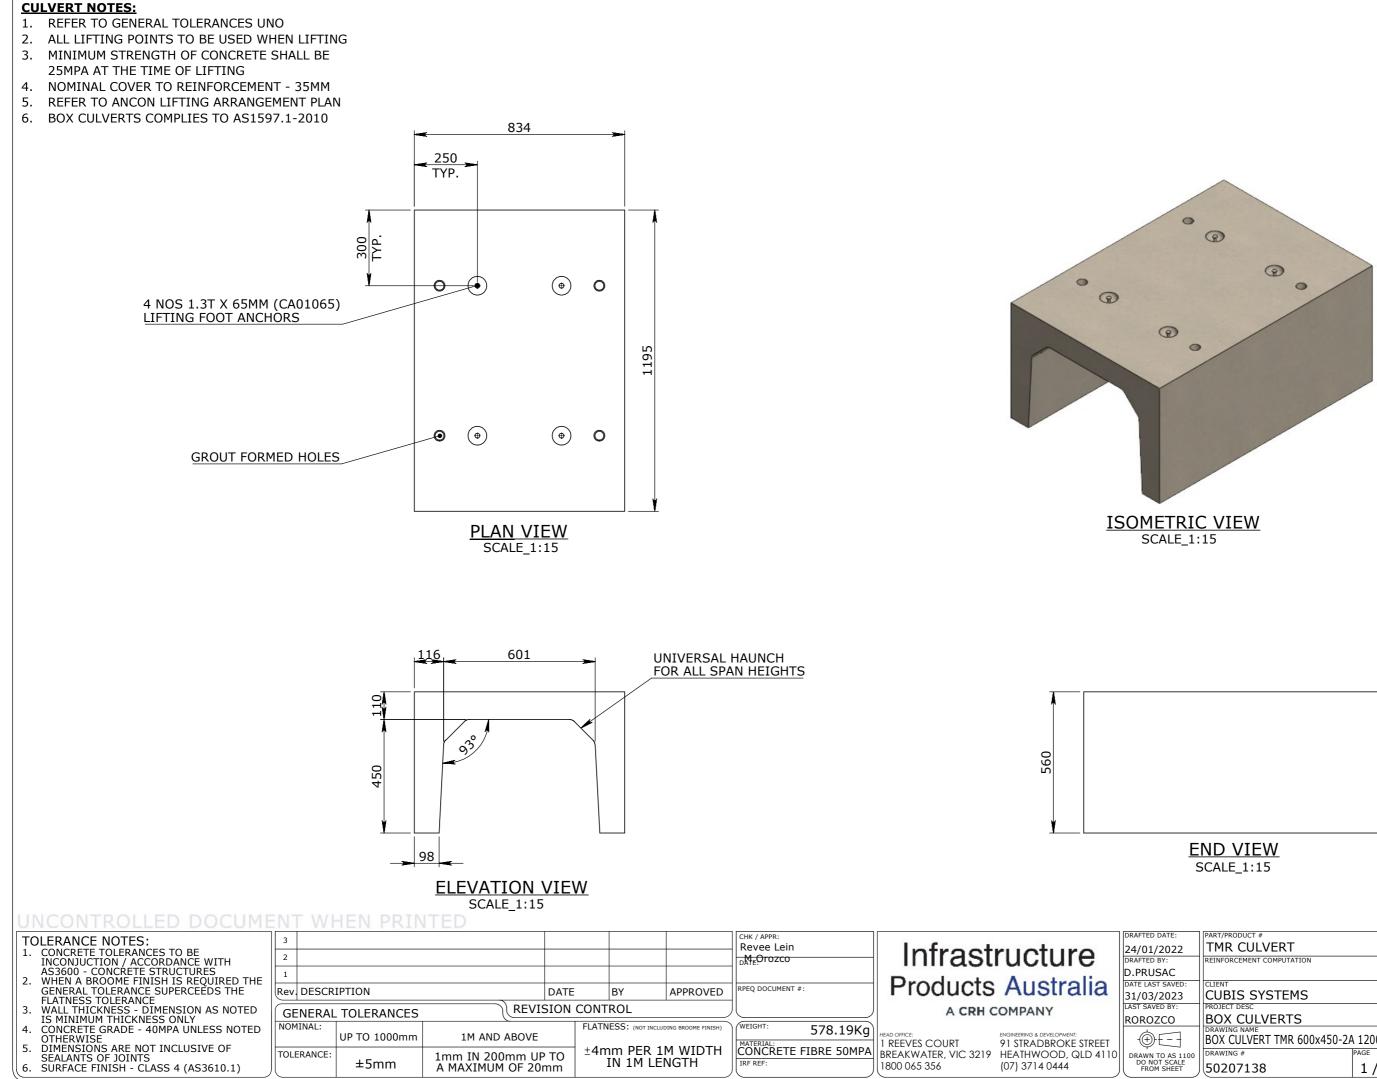

GNS AND PATENTS VEST IN INFRASTRUCTURE P RALIA' TO BE COPIED.REPRODUCED. OR GIVEN TO ANY OTHER PARTY IN ANY FORM AND THAT ALL COP

|                    | PART/PRODUCT #                                   |      | ουοτ  | E #        |       | ORDER #  |         |   |
|--------------------|--------------------------------------------------|------|-------|------------|-------|----------|---------|---|
|                    | TMR CULVERT                                      |      |       |            |       |          |         |   |
|                    | REINFORCEMENT COMPUTATION                        |      | PIT # |            |       | ITEM TYP | E       |   |
|                    |                                                  |      | 502   | 207138     |       | BOX (    | CULVERT | S |
|                    | CLIENT                                           |      |       |            |       |          |         |   |
|                    | CUBIS SYSTEMS                                    |      |       |            |       |          |         |   |
|                    | PROJECT DESC                                     |      |       |            |       |          |         |   |
|                    | BOX CULVERTS                                     |      |       |            |       |          |         |   |
|                    | DRAWING NAME REV.                                |      |       |            |       |          |         |   |
|                    | BOX CULVERT TMR 600x450-2A 1200mm NOMINAL LENGTH |      |       |            |       |          |         |   |
|                    | DRAWING #                                        | PAGE |       | SHEET SIZE | SCALE |          |         |   |
| J                  | 50207138                                         | 1/   | 1     | A3         | 1     | :25      |         |   |
| RODUCTS AUSTRALIA. |                                                  |      |       |            |       |          |         |   |