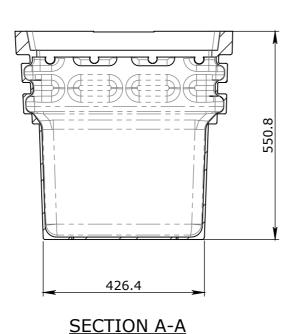

TOLERANCE NOTES:

1. CONCRETE TOLERANCES TO BE INCONJUCTION / ACCORDANCE WITH AS3600 - CONCRETE STRUCTURES

2. WHEN A BROOME FINISH IS REQUIRED THE GENERAL TOLERANCE SUPERCEEDS THE FLATNESS TOLERANCE

3. WALL THICKNESS - DIMENSION AS NOTED IS MINIMUM THICKNESS ONLY

4. CONCRETE GRADE - 40MPA UNLESS NOTED OTHERWISE

5. DIMENSIONS ARE NOT INCLUSIVE OF SEALANTS OF JOINTS

6. SURFACE FINISH - CLASS 4 (AS3610.1)

2 Rev. DESCRIPTION NOMINAL:

**GENERAL TOLERANCES** UP TO 1000mm 1M AND ABOVE 1mm IN 200mm UP TO A MAXIMUM OF 20mm TOLERANCE: ±5mm

DATE: RPEQ DOCUMENT #: DATE APPROVED REVISION CONTROL

CHK / APPR

FLATNESS: (NOT INCLUDING BROOME FINISH) ±4mm PER 1M WIDTIMATERIAL <NOT SPECIFIED> IN 1M LENGTH

10.2Kg

CARNGHAM ROAD BALLARAT, VIC 3351 (03) 5335 8741