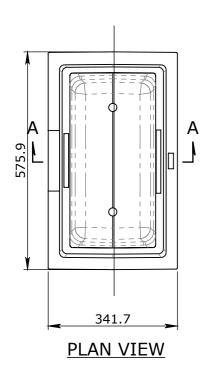

TOLERANCE NOTES:

1. CONCRETE TOLERANCES TO BE INCONJUCTION / ACCORDANCE WITH AS3600 - CONCRETE STRUCTURES

2. WHEN A BROOME FINISH IS REQUIRED THE GENERAL TOLERANCE SUPERCEEDS THE FLATNESS TOLERANCE

3. WALL THICKNESS - DIMENSION AS NOTED IS MINIMUM THICKNESS ONLY

4. CONCRETE GRADE - 40MPA UNLESS NOTED OTHERWISE

5. DIMENSIONS ARE NOT INCLUSIVE OF SEALANTS OF JOINTS

6. SURFACE FINISH - CLASS 4 (AS3610.1)

2 Rev. DESCRIPTION NOMINAL:

**GENERAL TOLERANCES** UP TO 1000mm 1M AND ABOVE 1mm IN 200mm UP TO A MAXIMUM OF 20mm TOLERANCE: ±5mm

DATE: RPEQ DOCUMENT #: DATE APPROVED REVISION CONTROL

CHK / APPR

FLATNESS: (NOT INCLUDING BROOME FINISH) ±4mm PER 1M WIDTIMATERIAL <NOT SPECIFIED> IN 1M LENGTH

10.2Kg

CARNGHAM ROAD BALLARAT, VIC 3351 (03) 5335 8741