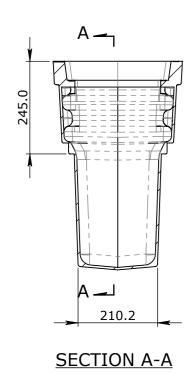

TOLERANCE NOTES:

1. CONCRETE TOLERANCES TO BE INCONJUCTION / ACCORDANCE WITH AS3600 - CONCRETE STRUCTURES

2. WHEN A BROOME FINISH IS REQUIRED THE GENERAL TOLERANCE SUPERCEEDS THE FLATNESS TOLERANCE

3. WALL THICKNESS - DIMENSION AS NOTED IS MINIMUM THICKNESS ONLY

4. CONCRETE GRADE - 40MPA UNLESS NOTED OTHERWISE

5. DIMENSIONS ARE NOT INCLUSIVE OF SEALANTS OF JOINTS

6. SURFACE FINISH - CLASS 4 (AS3610.1)

2 Rev. DESCRIPTION NOMINAL:

**GENERAL TOLERANCES** UP TO 1000mm 1M AND ABOVE 1mm IN 200mm UP TO A MAXIMUM OF 20mm TOLERANCE: ±5mm

DATE: RPEQ DOCUMENT #: DATE APPROVED REVISION CONTROL

CHK / APPR

FLATNESS: (NOT INCLUDING BROOME FINISH) ±4mm PER 1M WIDTIMATERIAL <NOT SPECIFIED> IN 1M LENGTH

10.2Kg

CARNGHAM ROAD BALLARAT, VIC 3351 (03) 5335 8741