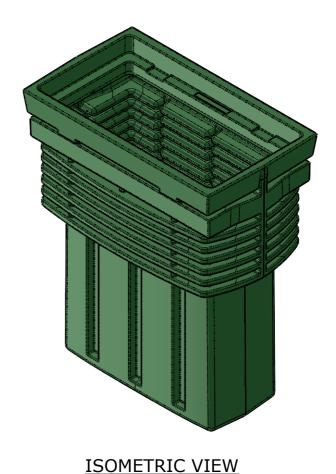

**PLAN VIEW** 



**ELEVATION VIEW** 



**END VIEW** 



TOLERANCE:

±5mm

TOLERANCE NOTES:

1. CONCRETE TOLERANCES TO BE INCONJUCTION / ACCORDANCE WITH AS3600 - CONCRETE STRUCTURES

2. WHEN A BROOME FINISH IS REQUIRED THE GENERAL TOLERANCE SUPERCEEDS THE FLATNESS TOLERANCE

3. WALL THICKNESS - DIMENSION AS NOTED IS MINIMUM THICKNESS ONLY

4. CONCRETE GRADE - 40MPA UNLESS NOTED OTHERWISE

5. DIMENSIONS ARE NOT INCLUSIVE OF SEALANTS OF JOINTS

6. SURFACE FINISH - CLASS 4 (AS3610.1)



±4mm PER 1M WIDTH 1mm IN 200mm UP TO A MAXIMUM OF 20mm IN 1M LENGTH



CARNGHAM ROAD BALLARAT, VIC 3351 (03) 5335 8741

91 STRADBROKE STREET HEATHWOOD, QLD 4110 (07) 3714 0444 THE INFORMATION DISCLOSED IN

A CRH COMPANY

AUSTRALIA TO BE COPIED, REPRODUCED, OR GIVEN TO ANY OTHER PARTY IN ANY FORM AND THAT ALL COPYRIGHT, DESIGNS AND PATENTS VEST IN CUBIS SYSTEMS AUS