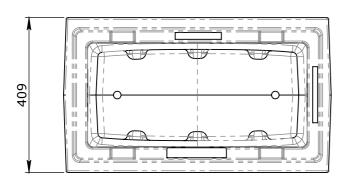

**PLAN VIEW** 

**ELEVATION VIEW** 

**END VIEW** 

TOLERANCE:

±5mm

TOLERANCE NOTES:

1. CONCRETE TOLERANCES TO BE INCONJUCTION / ACCORDANCE WITH AS3600 - CONCRETE STRUCTURES

2. WHEN A BROOME FINISH IS REQUIRED THE GENERAL TOLERANCE SUPERCEEDS THE FLATNESS TOLERANCE