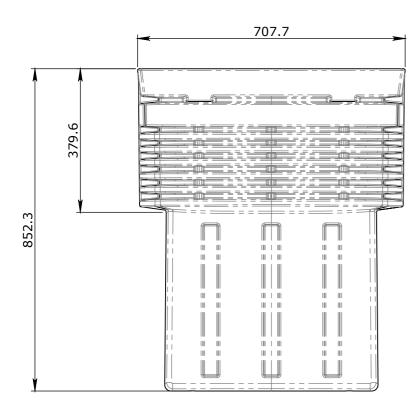

**PLAN VIEW** 

**ELEVATION VIEW** 

**END VIEW** 

TOLERANCE:

±5mm

TOLERANCE NOTES:

1. CONCRETE TOLERANCES TO BE INCONJUCTION / ACCORDANCE WITH AS3600 - CONCRETE STRUCTURES

2. WHEN A BROOME FINISH IS REQUIRED THE GENERAL TOLERANCE SUPERCEEDS THE FLATNESS TOLERANCE