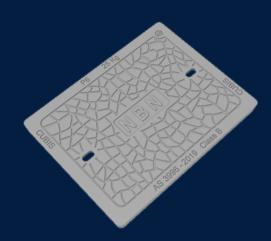

## AX S™ P6 COVER COMPOSITE SMART NBN CLASS B

MATERIAL Composite

LOAD RATING

SIZE

651mm (L) x 499mm (W) x 50mm (D)

В

| Australian | Our composite access cover range is designed     |
|------------|--------------------------------------------------|
| Standards  | and built for a Class B load rating, meeting the |
|            | Australian Standard AS/NZ 3996.                  |

## Load Rating Composite covers are a Class B load rating (ultimate limit state design of 100kN) under the Australian Standard AS/NZ 3996. This makes our composite covers suitable for private and shared residential property and vehicles accessing driveways