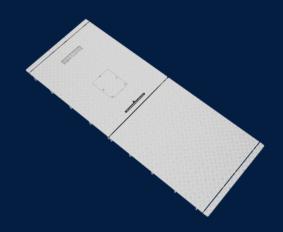

## AX S™ SCEC SL1 C2 COVER GMS CLASS D

Product Code: 50201144

## AX S™ SCEC SL1 C2 COVER GMS CLASS D

MATERIA

Galvanised Mild Steel (GMS)

SIZE

1302mm (L) x 498mm (W) x 113mm (D)

LOAD RATING