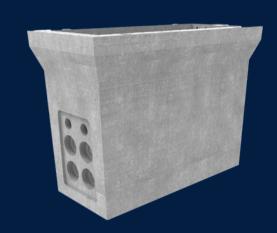

# PIT CONCRETE BELLTOP 8 CLASS D

Product Code: 50201060

### PIT CONCRETE BELLTOP 8 CLASS D

MATERIAL Precast Concrete

SIZE

1505mm (L) x 705mm (W) x 1125mm (D)

LOAD RATING