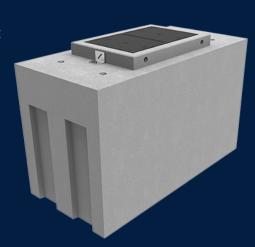

MATERIAL

**Precast Concrete** 

SIZE

2900mm (L) x 1380mm (W) x 1900mm (D)

LOAD RATING

### Accessories Supplied

Pit is supplied with 50mm drainage hole, drainage sump and Unistrut