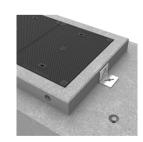

### Accessories Supplied

Pit is supplied with 50mm drainage hole, drainage sump and Unistrut