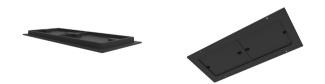

## AX S<sup>™</sup> P6 RECESSED COVER CAST IRON WITH FRAME

MATERIAL **Ductile Cast Iron** 

LOAD RATING