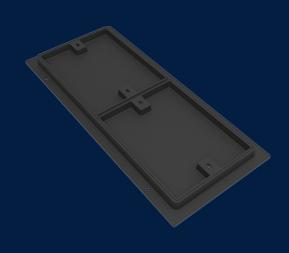

## AX S<sup>™</sup> P6 RECESSED COVER CAST IRON WITH FRAME

MATERIAL **Ductile Cast Iron** 

LOAD RATING