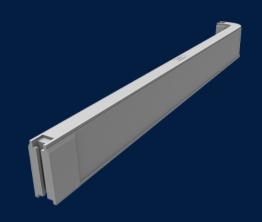

### STAKKAbox™ ULTIMA Connect CORNER LEFT 1500mm

Glass-Reinforced Plastic (GRP)

↔ SIZE (L) x (W) x 1500mm (D)

## Full specifications

| Material                | Glass-reinforced plastic (GRP), is a composite<br>material, fibre-reinforced polymer made of a<br>plastic reinforced by fine fibres made of glass.<br>GRP has a high strength to weight ratio, high<br>temperature range, high mechanical properties<br>and is fire retardant. Additionally, GRP is also<br>chemically inert and isn't susceptible to creep. |
|-------------------------|--------------------------------------------------------------------------------------------------------------------------------------------------------------------------------------------------------------------------------------------------------------------------------------------------------------------------------------------------------------|
| Australian<br>Standards | AS/NZ 3996                                                                                                                                                                                                                                                                                                                                                   |
| How it works            | ULTIMA Connect corner pieces are manufactured<br>in left and right 'handed' designs, which offer the<br>ability to offset joints between sections in order to<br>provide a brickworked design. This offers strong<br>sidewall performance to the installed pit.                                                                                              |