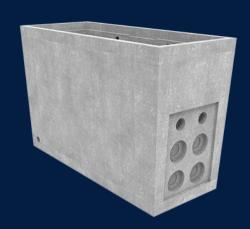

## PIT CONCRETE UNIVERSAL 8 LOCK ADAPTABLE CLASS B

Product Code: 50202564

## PIT CONCRETE UNIVERSAL 8 LOCK ADAPTABLE TO SUIT COMPOSITE COVER CLASS B

MATERIAL

SIZE

1395mm (L) x 580mm (W) x 900mm (D)

LOAD RATING