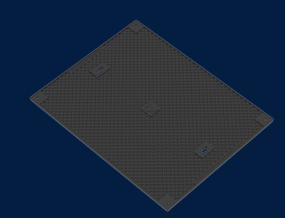

## AX S™ MANHOLE COVER CAST IRON 792x620 CONC REPLACEMENT

MATERIAL
Ductile Cast Iron

SIZE

792mm (L) x 620mm (W) x 31mm (D)

LOAD RATING

## Features & benefits

Superior design that meets Australian Standards

Infrastructure Products Australia cast iron cover range is designed and built up to a Class D load rating, meeting the Australian Standard AS/NZ 3996.

## Full specifications

Material Ductile iron covers are manufactured from

spheroidal graphite cast iron to achieve specified tensile strength and elongation requirements. Ductile iron covers can be utilised in a variety of applications to meet strength and durability requirements.